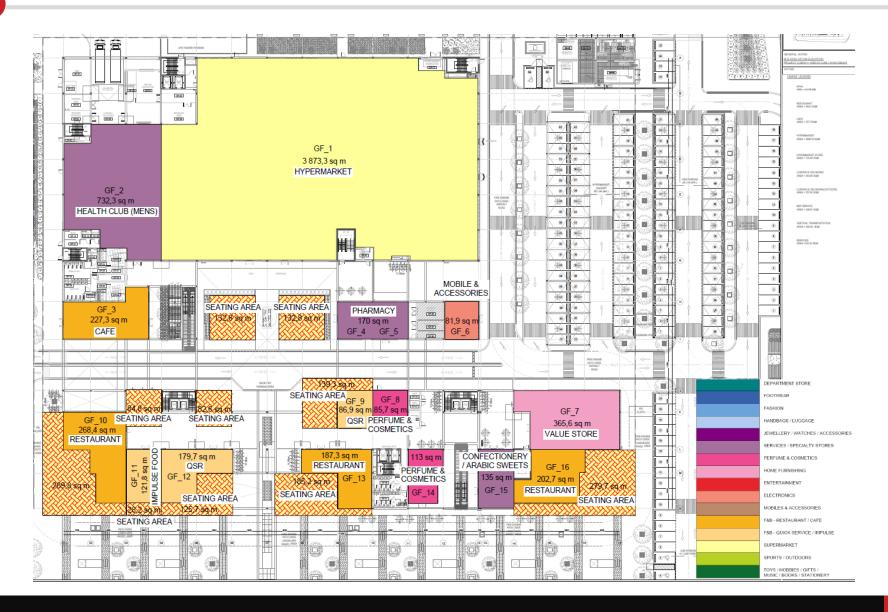

|

#### **Trade Area Demand**





**TRADE AREA SUMMARY - 2025** 

#### **Al Ain Waqf Community Centre Project Target Customers**

540,000 residents in 90,000 households



500,000 hotel guests
1.1 million guest
nights



AED 8.1 billion
Retail, Dining and
Entertainment Spending
Potential



## **Site Information**





**CONTEXT MAP** 



Source: Google Maps; McARTHUR + COMPANY Analysis

## **Site Information**





LOCAL CONTEXT MAP & ROAD NETWORK



Source: Google Maps; McARTHUR + COMPANY Analysis

## **Site Information**





LOCAL AREA MAP WITH SITE PLAN SUPERIMPOSED



Source: Google Earth; McARTHUR + COMPANY Analysis

## **Vehicular Access Diagram**







Source: Google Earth; McARTHUR + COMPANY Analysis

#### Merchandise Mix - Ground Floor







#### **Merchandise Mix - First Floor**







## **Project Renderings**







## **Project Renderings**













## **Project Renderings**













# McARTHUR+COMPANY SHOPPING CENTRE SPECIALISTS



#### For leasing enquiries:

McARTHUR+COMPANY
MSM 2, 110, 1st Floor
AL Safa, Sheikh Zayed Road
PO Box 283850, Dubai, UAE
leasing@mcarthurcompany.com
www.mcarthurcompany.com

Ritu Chopra - Director Of Leasing E: ritu@mcarthurcompany.com

Mob: +971 50 725 3209

Tel: +971 4 392 8304

Fax: +971 4 399 0421