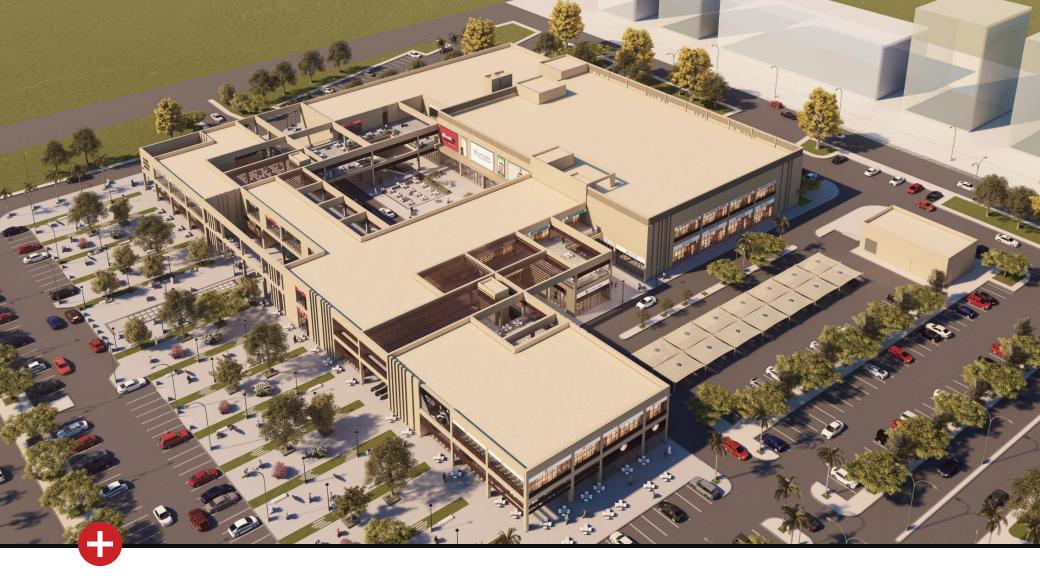

## **Al Ain Waqf Community Centre**



## **Project Information**





Al Ain Waqf Community Centre project is a proposed retail, dining and entertainment centre located in the Central District of Al Ain City.

The site is located on an approx 22,000m<sup>2</sup> plot of land, currently used as an open-air Eid Mosque, near the Sheikh Khalifa bin Zayed Grand Mosque.

The centre will be developed as a hybrid community / lifestyle centre with  $13,983m^2$  of GLA anchored by a compact hypermarket. The offering will also include a range of F&B concepts, retail stores, everyday essential services and a kids play area.

The centre will be laid out as an open-air centre with pleasantly landscaped public realm areas and served by a surface parking lot.



| Project Details  |