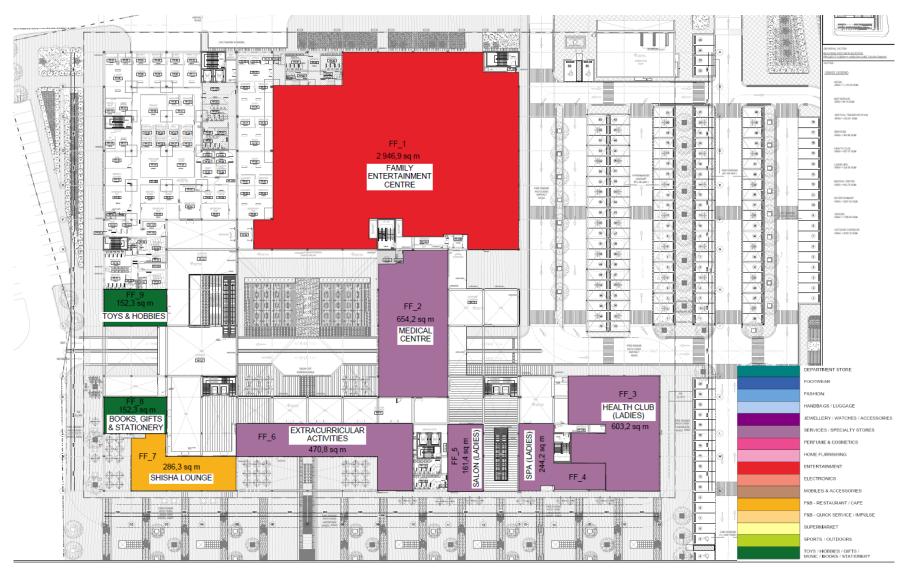

Trade Area Demand**





**TRADE AREA SUMMARY - 2025** 

#### **Al Ain Waqf Community Centre Project Target Customers**

540,000 residents in 90,000 households



500,000 hotel guests
1.1 million guest
nights



AED 8.1 billion
Retail, Dining and
Entertainment Spending
Potential



## **Site Information**





**CONTEXT MAP** 



Source: Google Maps; McARTHUR + COMPANY Analysis

## **Site Information**





LOCAL CONTEXT MAP & ROAD NETWORK



Source: Google Maps; McARTHUR + COMPANY Analysis

## **Site Information**





LOCAL AREA MAP WITH SITE PLAN SUPERIMPOSED



Source: Google Earth; McARTHUR + COMPANY Analysis

## **Vehicular Access Diagram**







Source: Google Earth; McARTHUR + COMPANY Analysis

#### Merchandise Mix - Ground Floor







#### **Merchandise Mix - First Floor**







## **Project Renderings**







## **Project Renderings**













## **Project Renderings**













# McARTHUR+COMPANY SHOPPING CENTRE SPECIALISTS



#### For leasing enquiries:

McARTHUR+COMPANY
MSM 2, 110, 1st Floor
AL Safa, Sheikh Zayed Road
PO Box 283850, Dubai, UAE
leasing@mcarthurcompany.com
www.mcarthurcompany.com

Ritu Chopra - Director Of Leasing E: ritu@mcarthurcompany.com

Mob: +971 50 725 3209

Tel: +971 4 392 8304

Fax: +971 4 399 0421