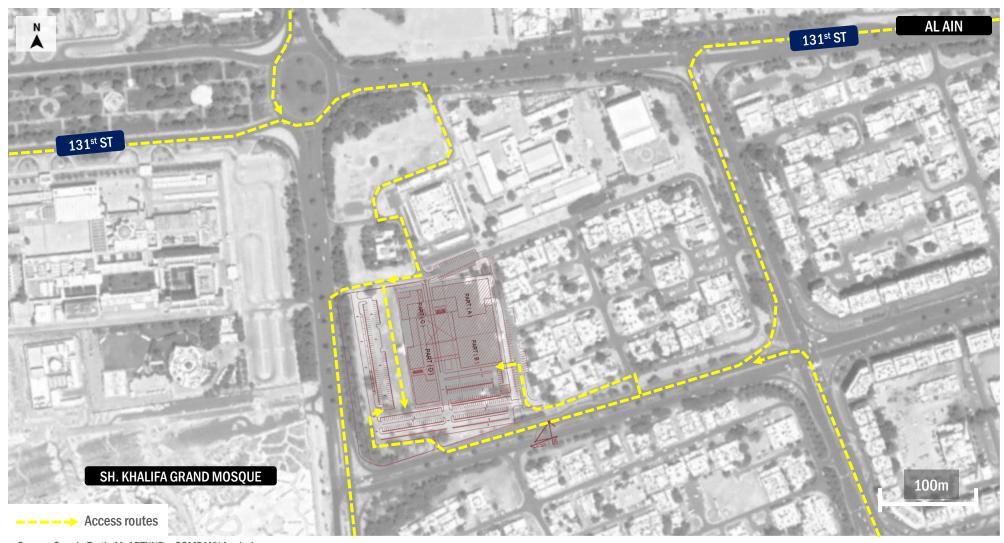

## **Vehicular Access Diagram**

Source: Google Earth; McARTHUR + COMPANY Analysis