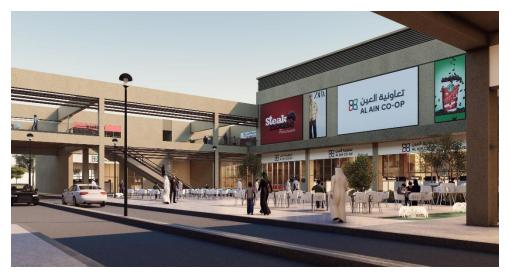

## **Al Ain Waqf Community Centre**



## **Project Information**





Al Ain Waqf Community Centre project is a proposed retail, dining and entertainment centre located in the Central District of Al Ain City.

The site is located on an approx 22,000m<sup>2</sup> plot of land, currently used as an open-air Eid Mosque, near the Sheikh Khalifa bin Zayed Grand Mosque.

The centre will be developed as a hybrid community / lifestyle centre with  $13,983m^2$  of GLA anchored by a compact hypermarket. The offering will also include a range of F&B concepts, retail stores, everyday essential services and a kids play area.

The centre will be laid out as an open-air centre with pleasantly landscaped public realm areas and served by a surface parking lot.



| Project Details  |                                                                                                                  |
|------------------|------------------------------------------------------------------------------------------------------------------|
| Developer        | Al Ain Cooperative Society                                                                                       |
| Project Name     | Al Ain Community Centre                                                                                          |
| Project Location | 6 <sup>th</sup> Street, Shiebat bin Anbar<br>Community, Central District, Al Ain<br>City, Abu Dhabi Emirate, UAE |
| Coordinates      | 24°13'40.8"N 55°45'09.9"E