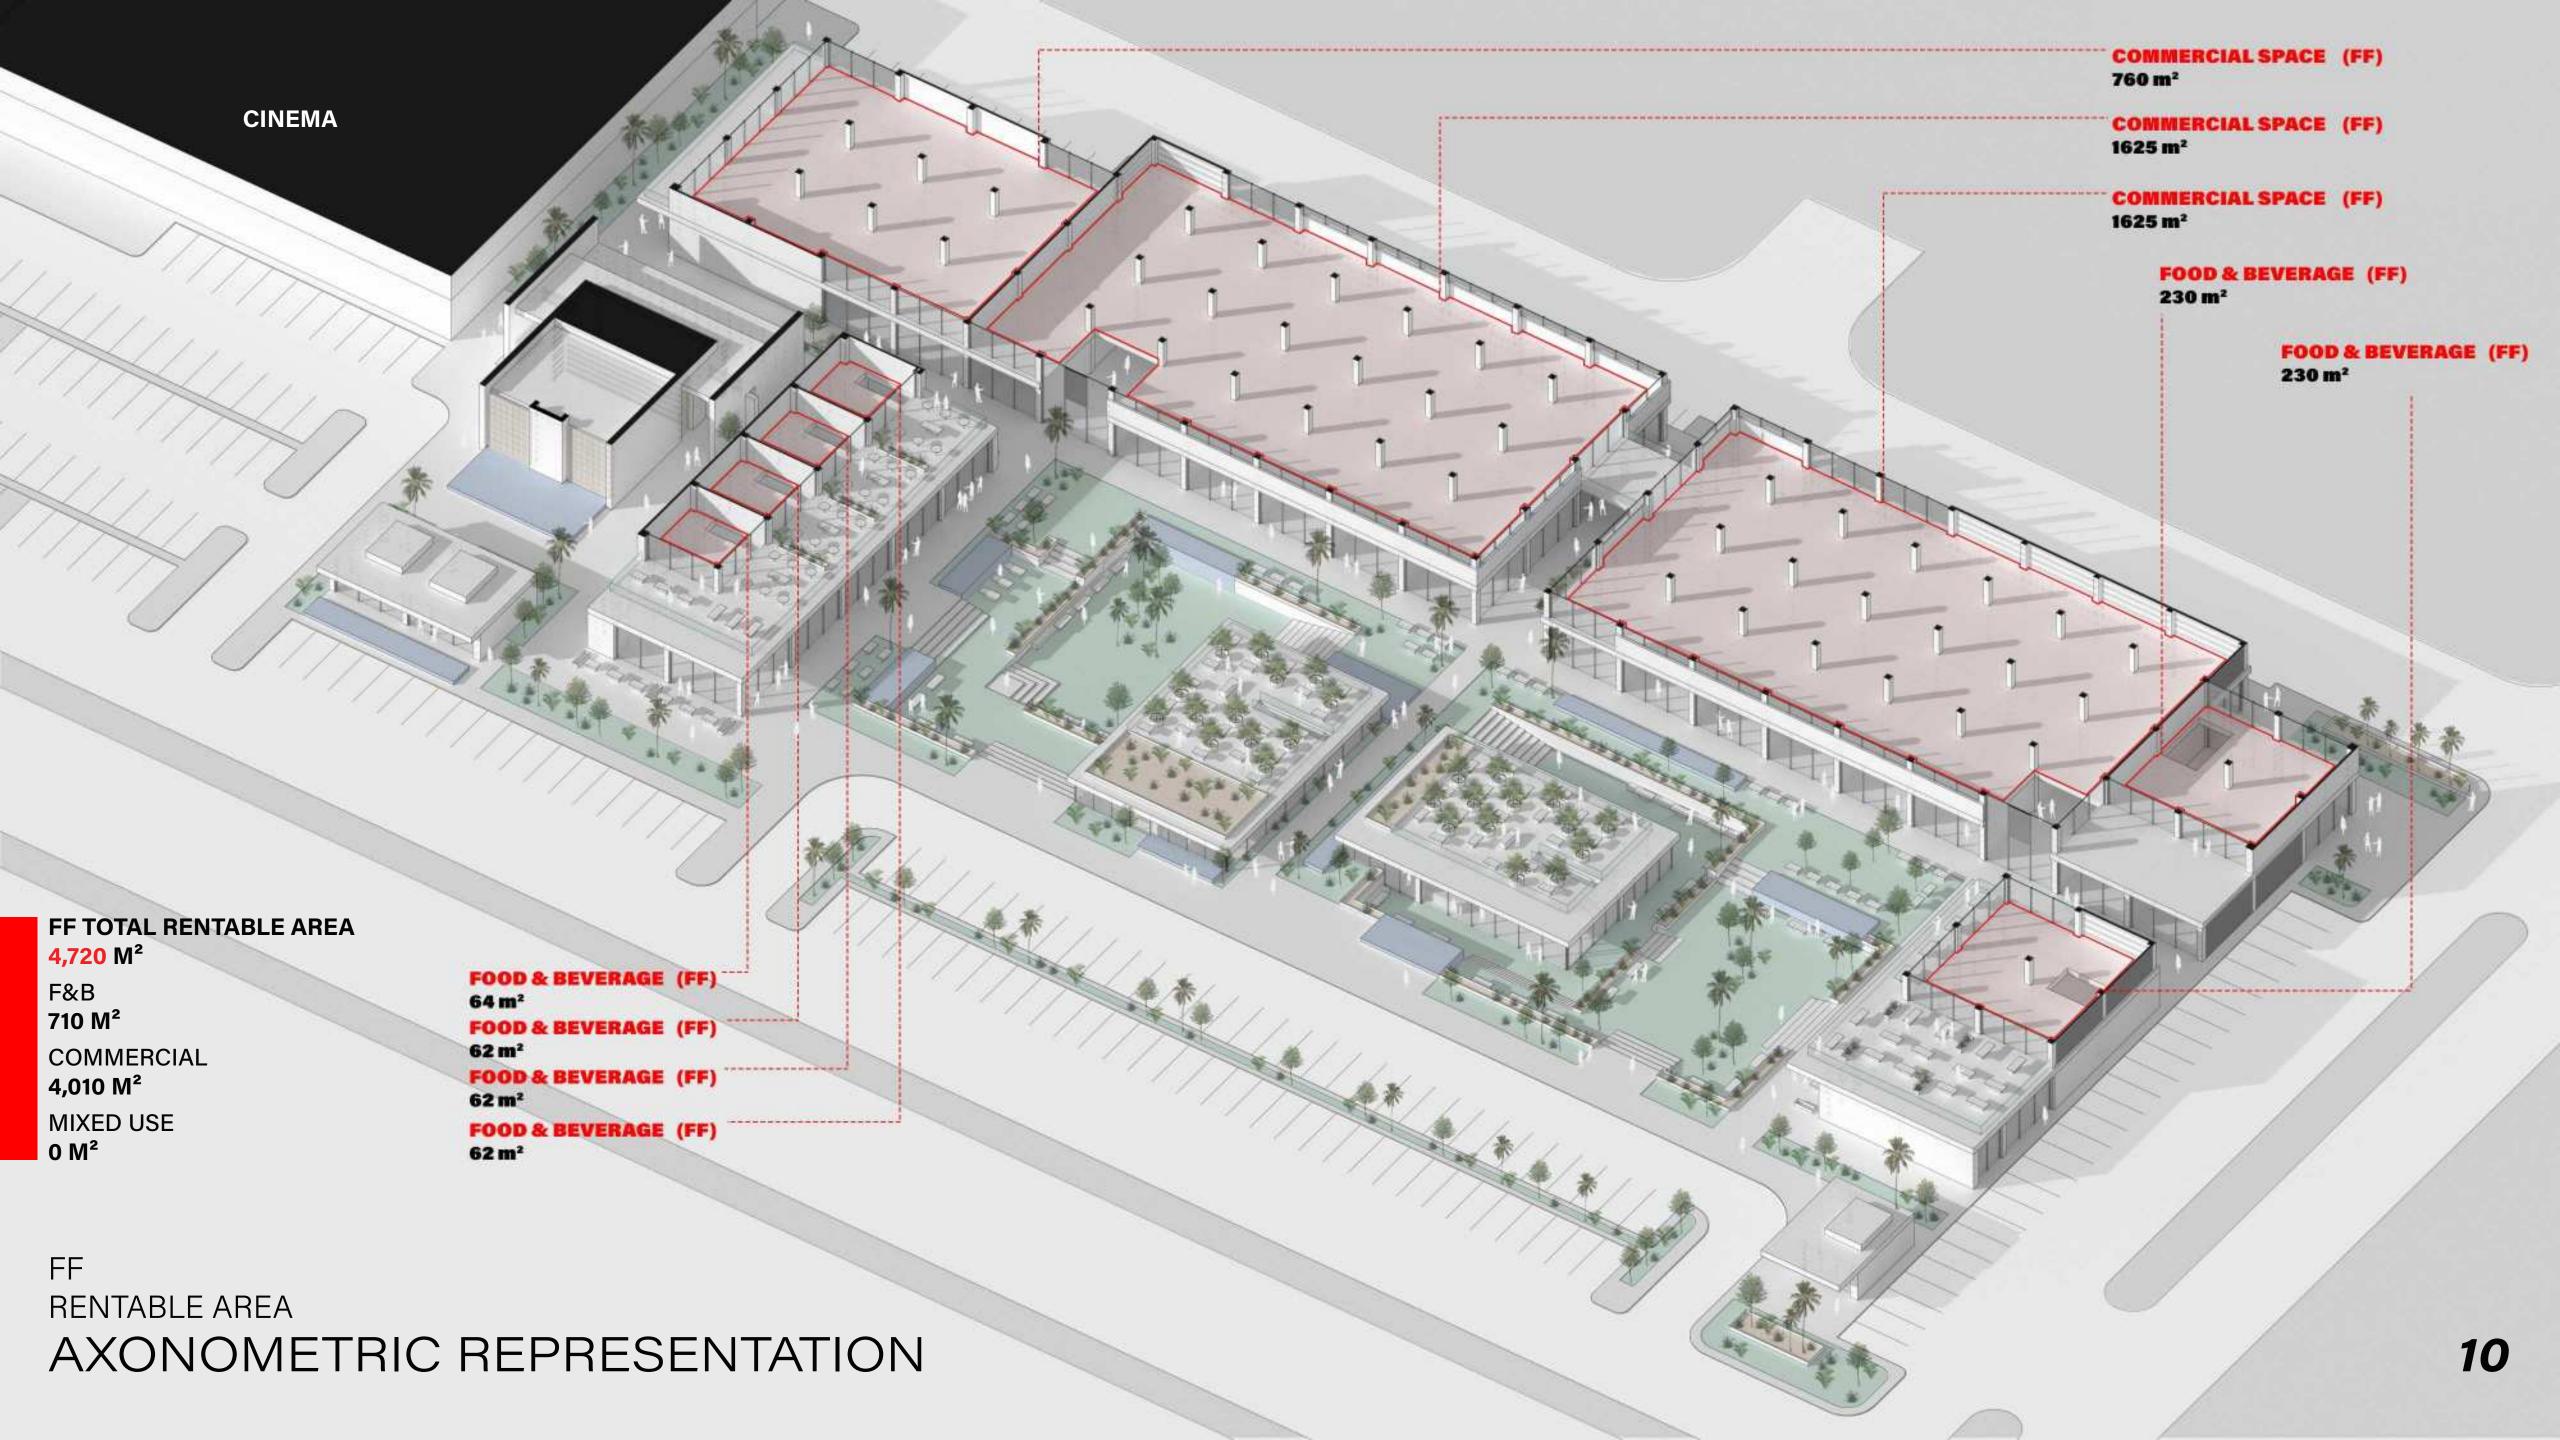

CORE AND SHELL

STRUCTURE TO BE ORGANIZED ACCORDING TO TENANT

Visuals

1

FROM THE SUNKEN GROVE LOOKING OUT AT THE COMMERCIAL CENTER.

2

MAIN ENTRY WAY WALKING ALONG THE F&B TERRACES HEADING TOWARDS THE COMMERCIAL CENTER.

1 PROGRAM: COMMERCIAL

AREA: 2,535 M<sup>2</sup>
LEVELS: GF + FF
TERRACE: NO

FF 1625 M<sup>2</sup>

GF 910 M²

COMMERCIAL

2 PROGRAM: COMMERCIAL

AREA: 2,535 M<sup>2</sup> LEVELS: GF + FF TERRACE: NO

FF 1625 M<sup>2</sup>

GF 910 M<sup>2</sup>

COMMERCIAL

3 PROGRAM: COMMERCIAL

AREA: 1,190 M<sup>2</sup>
LEVELS: GF + FF
TERRACE: YES

FF 760 M<sup>2</sup>

GF 130 M²

FOOD & BEVERAGE

PROGRAM: FOOD & BEVERAGE

AREA: 350 M<sup>2</sup>
LEVELS: GF + FF
TERRACE: YES

5 PROGRAM: FOOD & BEVERAGE

AREA: 330 M<sup>2</sup> LEVELS: GF TERRACE: YES

GF 330 M<sup>2</sup>

FF 230 M<sup>2</sup>

GF 120 M<sup>2</sup>

FOOD & BEVERAGE