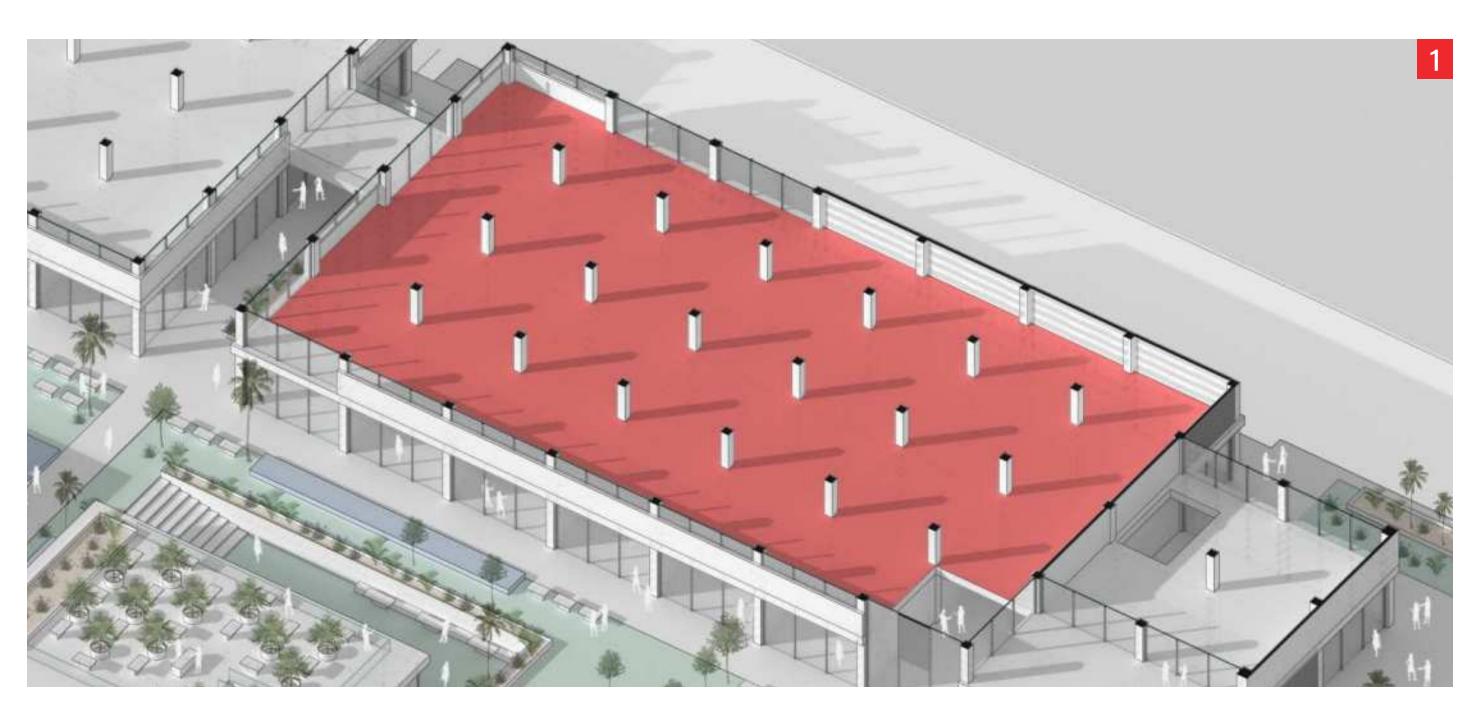

#### **KEY**

#### **INFORMATION**

PROGRAM: COMMERCIAL
AREA: 2,535 M<sup>2</sup>
LEVELS: GF + FF
TERRACE: NO

PROGRAM: COMMERCIAL
AREA: 2,535 M<sup>2</sup>
LEVELS: GF + FF
TERRACE: NO

PROGRAM: COMMERCIAL
AREA: 1,190 M<sup>2</sup>
LEVELS: GF + FF
TERRACE: YES

1 PROGRAM: COMMERCIAL

AREA: 2,535 M<sup>2</sup>
LEVELS: GF + FF
TERRACE: NO

FF 1625 M<sup>2</sup>

GF 910 M²

COMMERCIAL

2 PROGRAM: COMMERCIAL

AREA: 2,535 M<sup>2</sup> LEVELS: GF + FF TERRACE: NO

FF 1625 M<sup>2</sup>