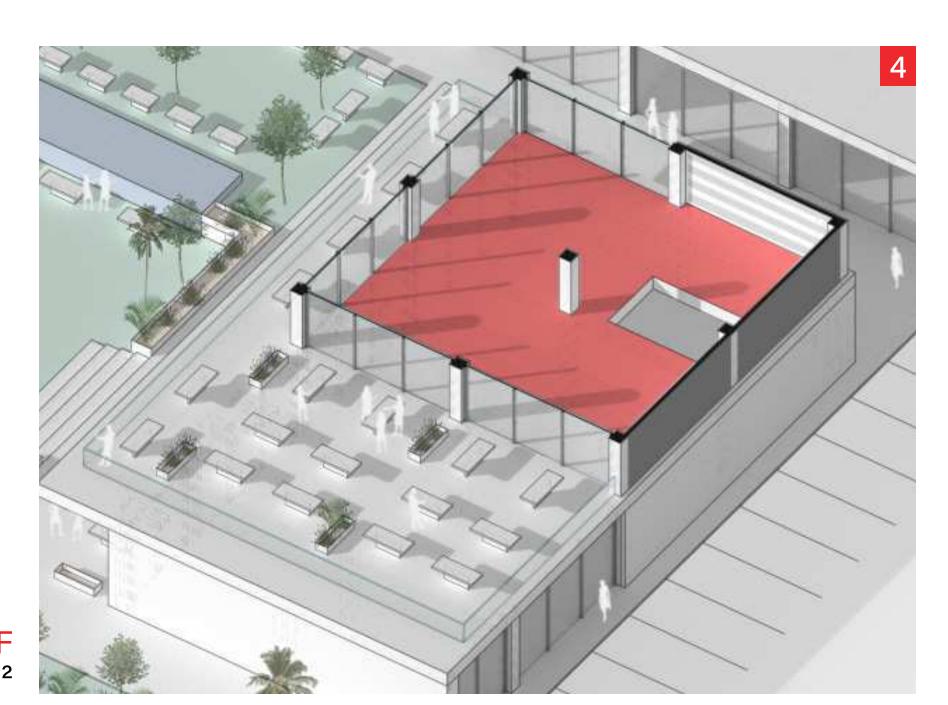

#### **INFORMATION**

PROGRAM: COMMERCIAL
AREA: 2,535 M<sup>2</sup>
LEVELS: GF + FF
TERRACE: NO

PROGRAM: COMMERCIAL
AREA: 2,535 M<sup>2</sup>
LEVELS: GF + FF
TERRACE: NO

PROGRAM: COMMERCIAL
AREA: 1,190 M<sup>2</sup>
LEVELS: GF + FF
TERRACE: YES

PROGRAM: FOOD & BEVERAGE
AREA: 350 M<sup>2</sup>
LEVELS: GF + FF
TERRACE: YES

PROGRAM: FOOD & BEVERAGE
AREA: 330 M<sup>2</sup>
LEVELS: GF
TERRACE: YES

PROGRAM: FOOD & BEVERAGE
AREA: 408 M<sup>2</sup>
LEVELS: GF +MF
TERRACE: YES