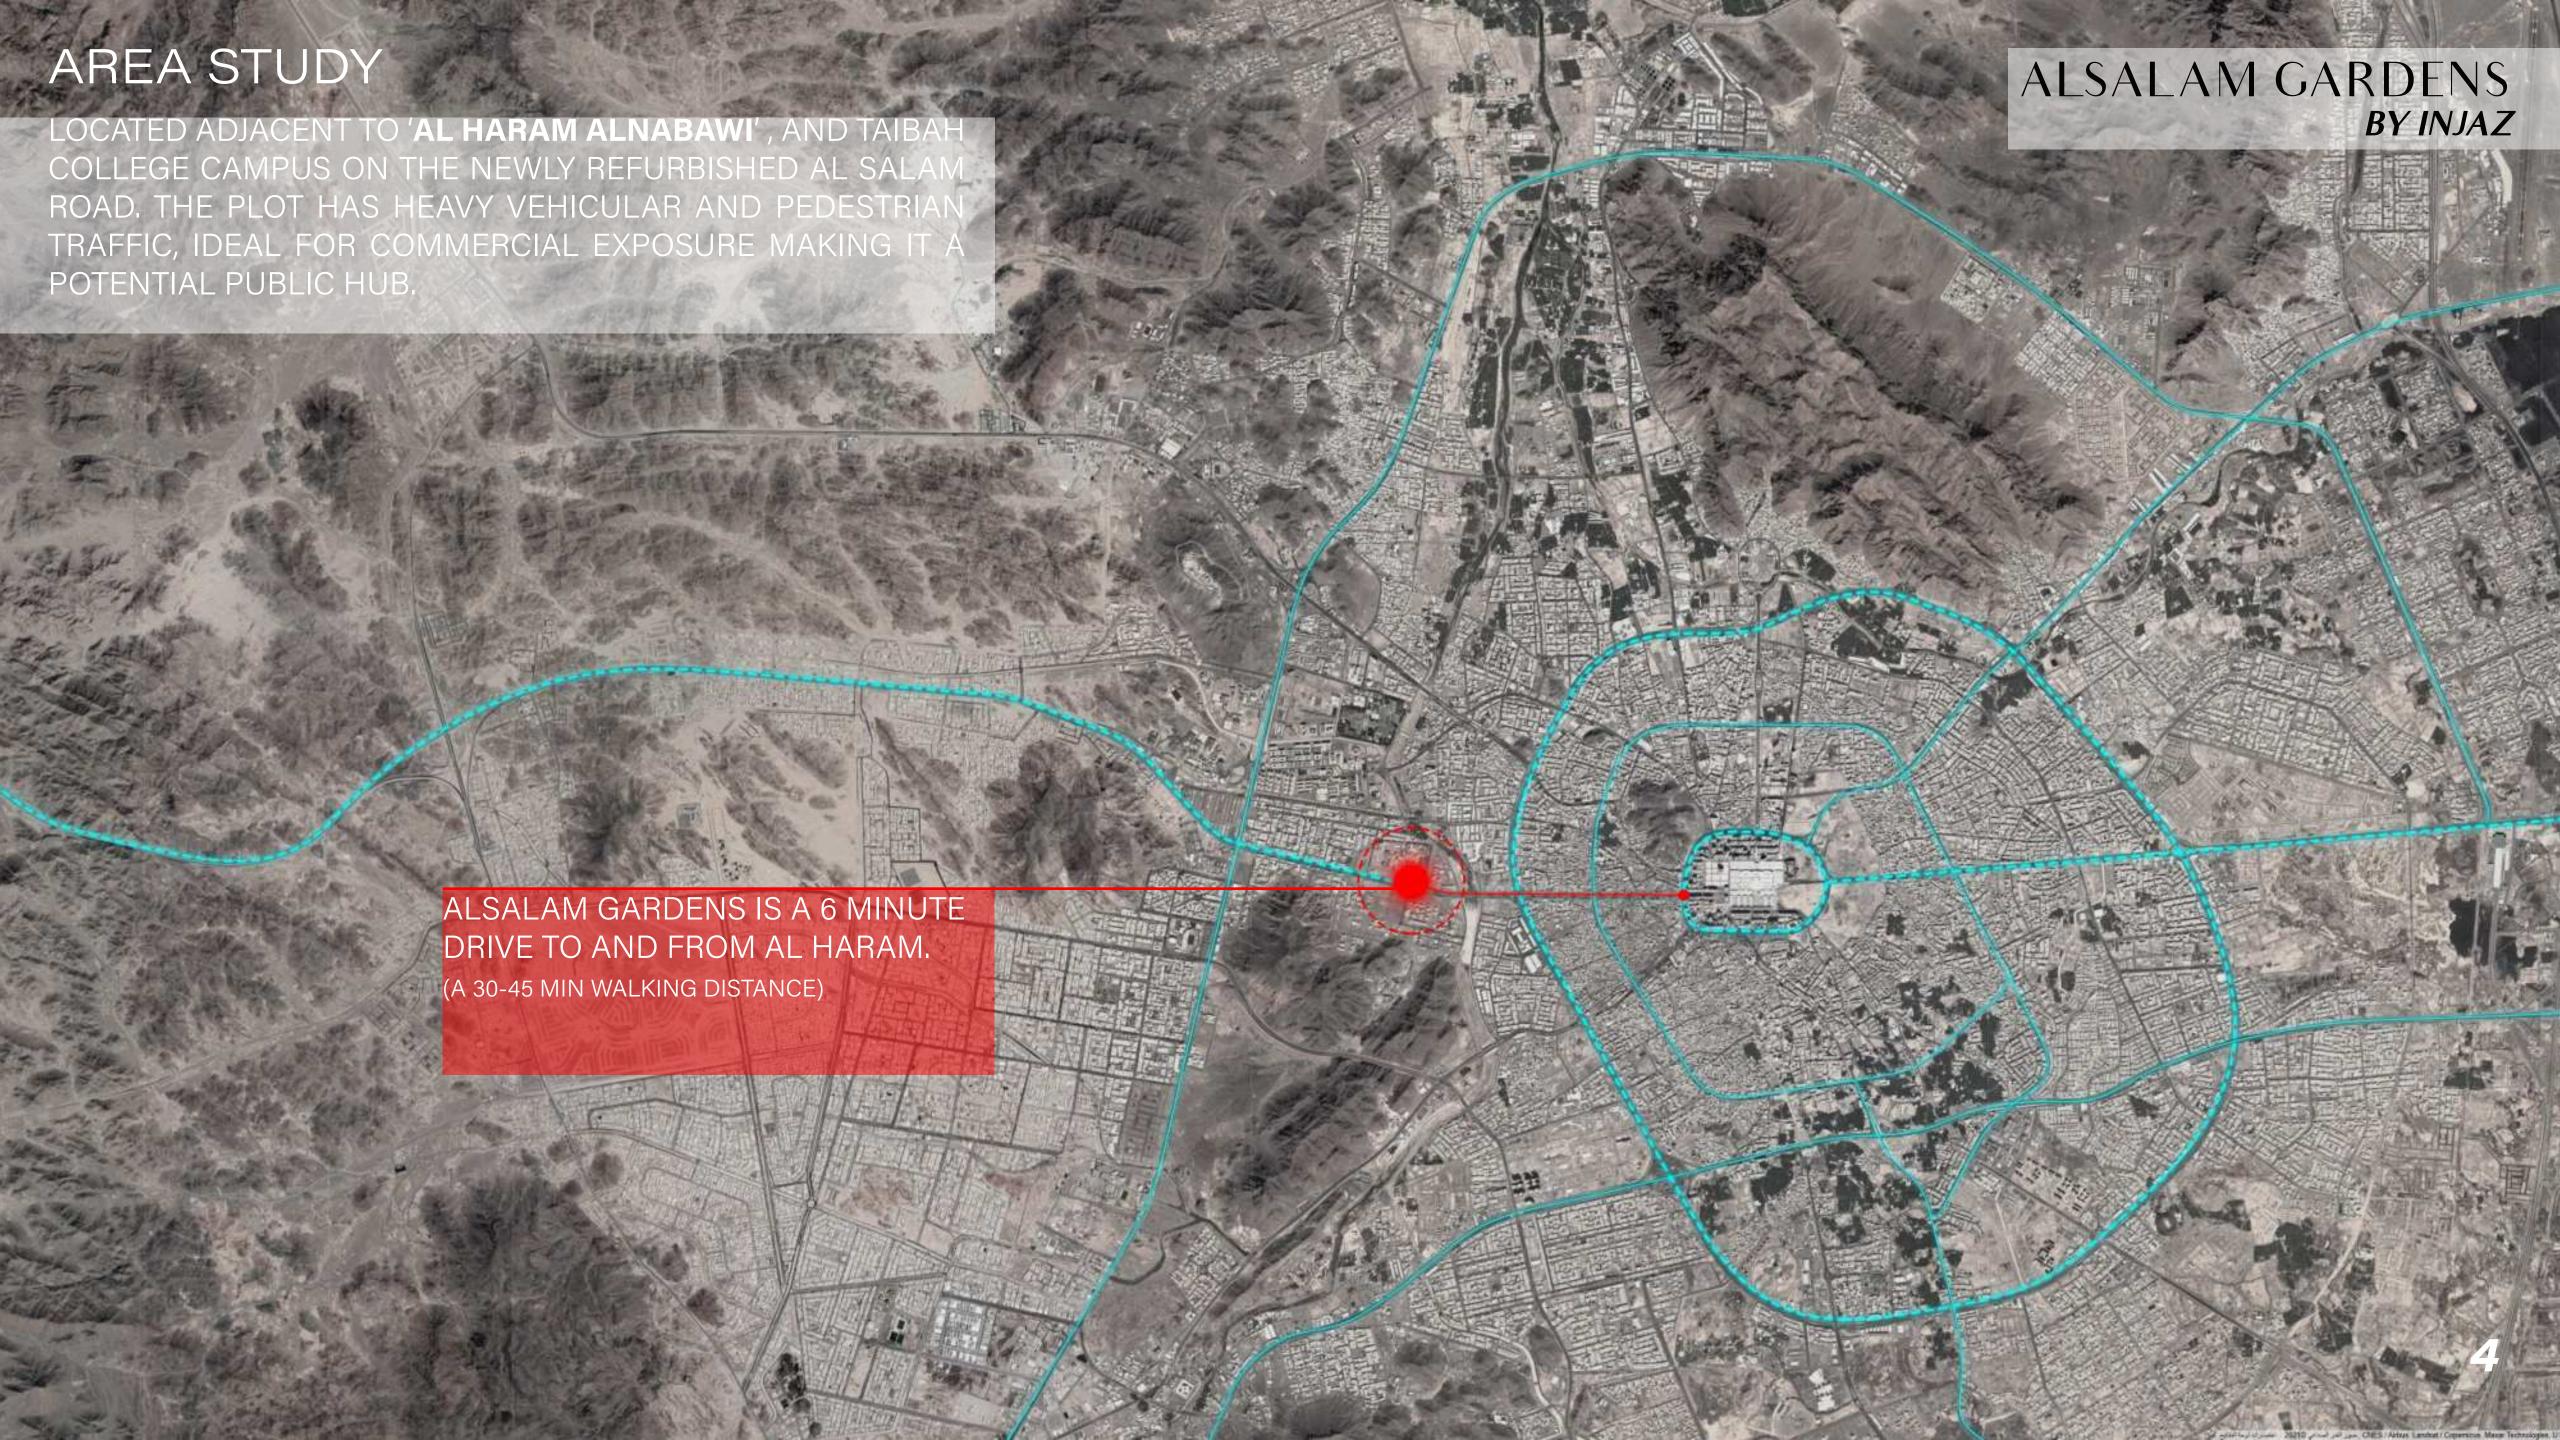

# Introduction

Al Salam Gardens is a new development that is meant to elevate the current commercial experience in Al Madinah Al Munawwarah. The project does so by giving way to a lush public garden with local vegetation in a major location in the city. It's also ideally located near Al Haram Al Nabawi, the new Wadi AlAqiq project, and connected to Al Salam Girls College Campus on As Salam Road for major commercial and exposure.