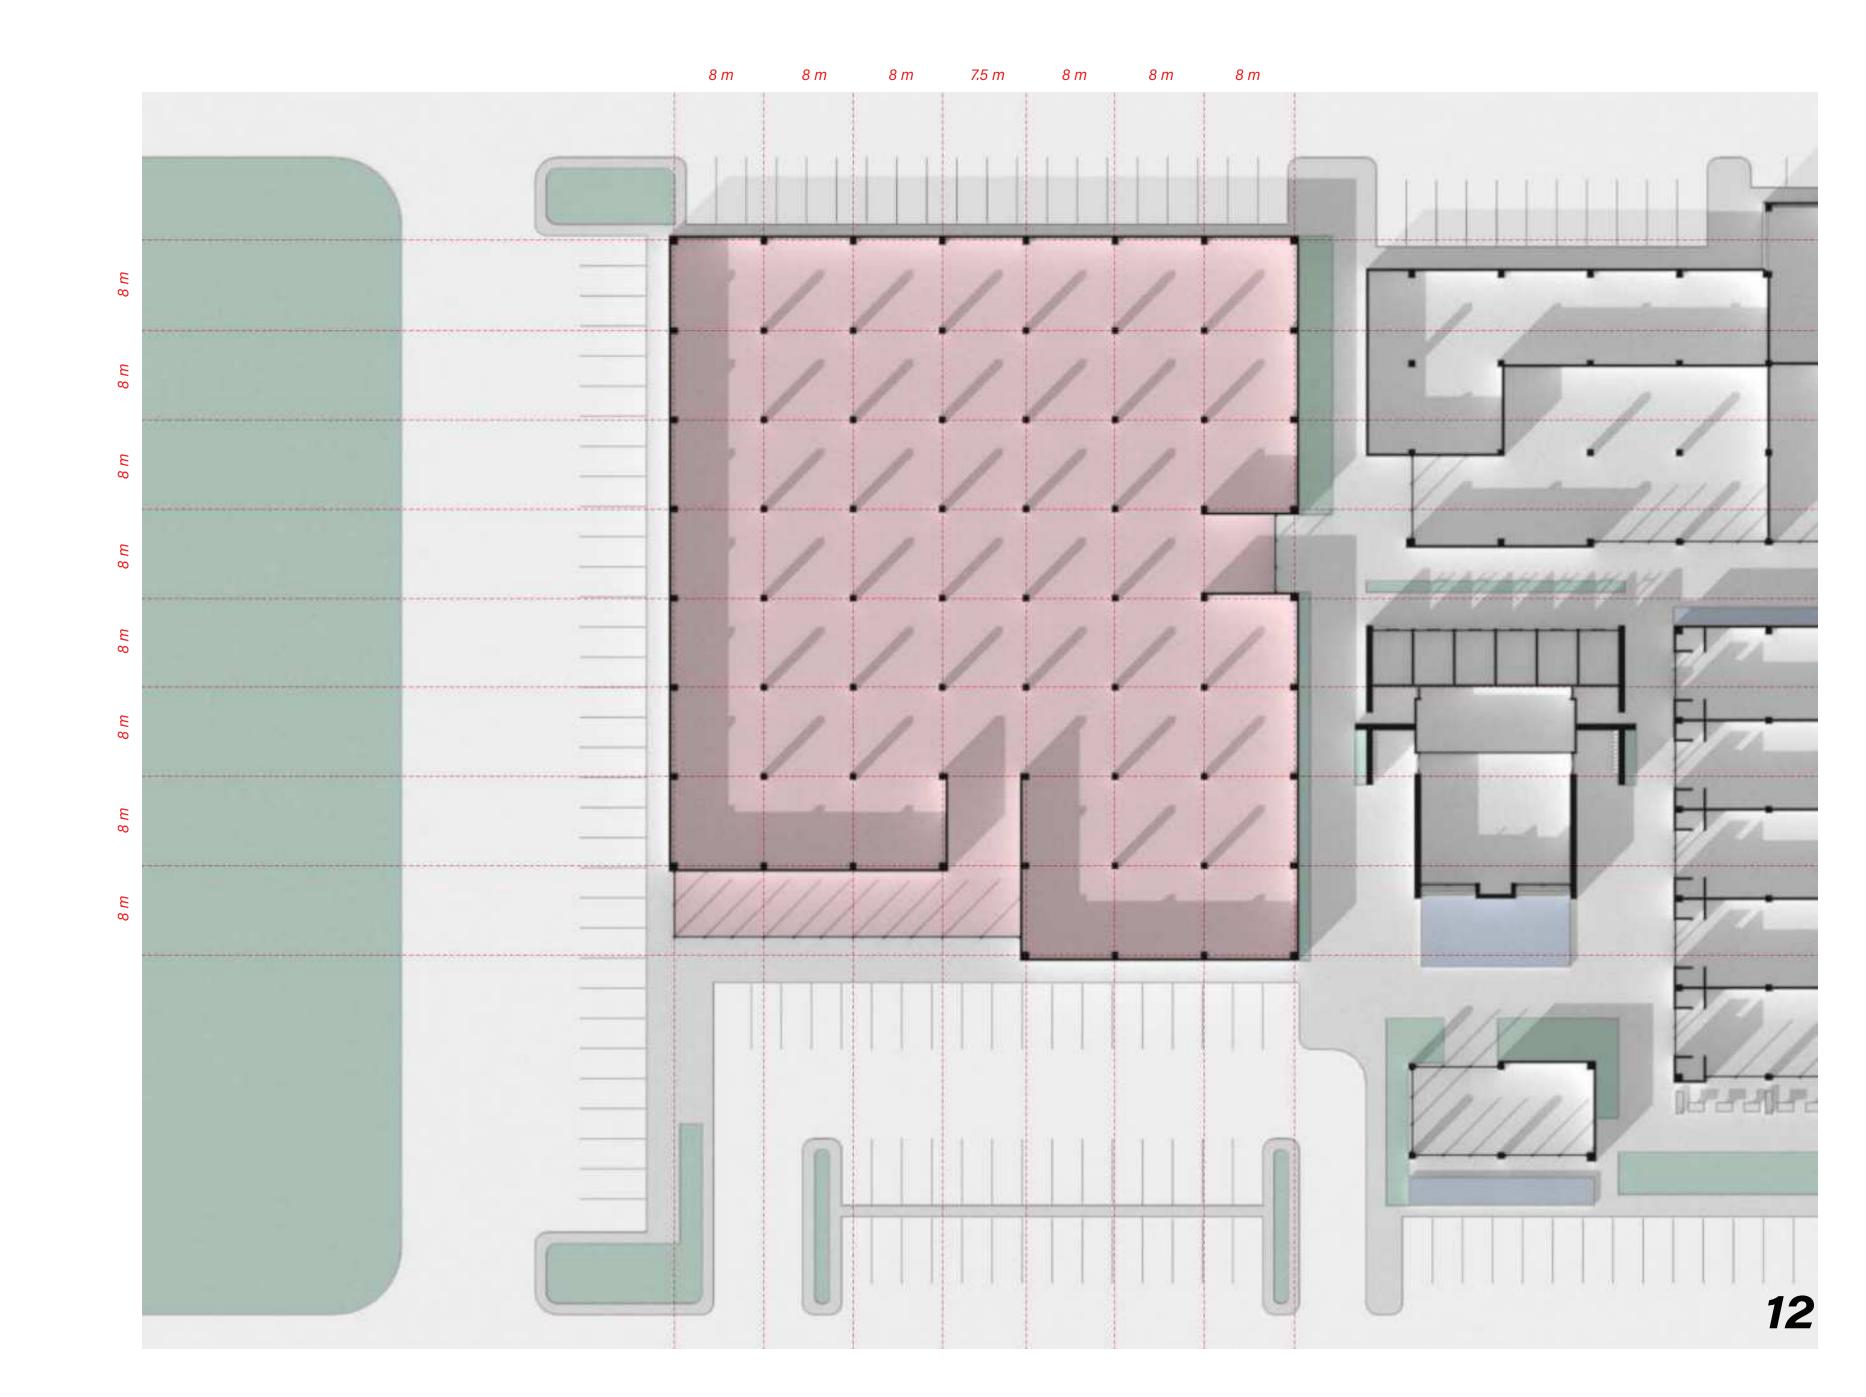

The project is fully designed and built by *INJAZ* Real Estate Development, currently 4 months into construction. The first phase is due to be completed by the second quarter of 2022.

Program

GF TOTAL RENTABLE AREA 3,500 M<sup>2</sup>

CORE AND SHELL

STRUCTURE TO BE ORGANIZED ACCORDING TO TENANT

Visuals

1

FROM THE SUNKEN GROVE LOOKING OUT AT THE COMMERCIAL CENTER.

2

MAIN ENTRY WAY WALKING ALONG THE F&B TERRACES HEADING TOWARDS THE COMMERCIAL CENTER.