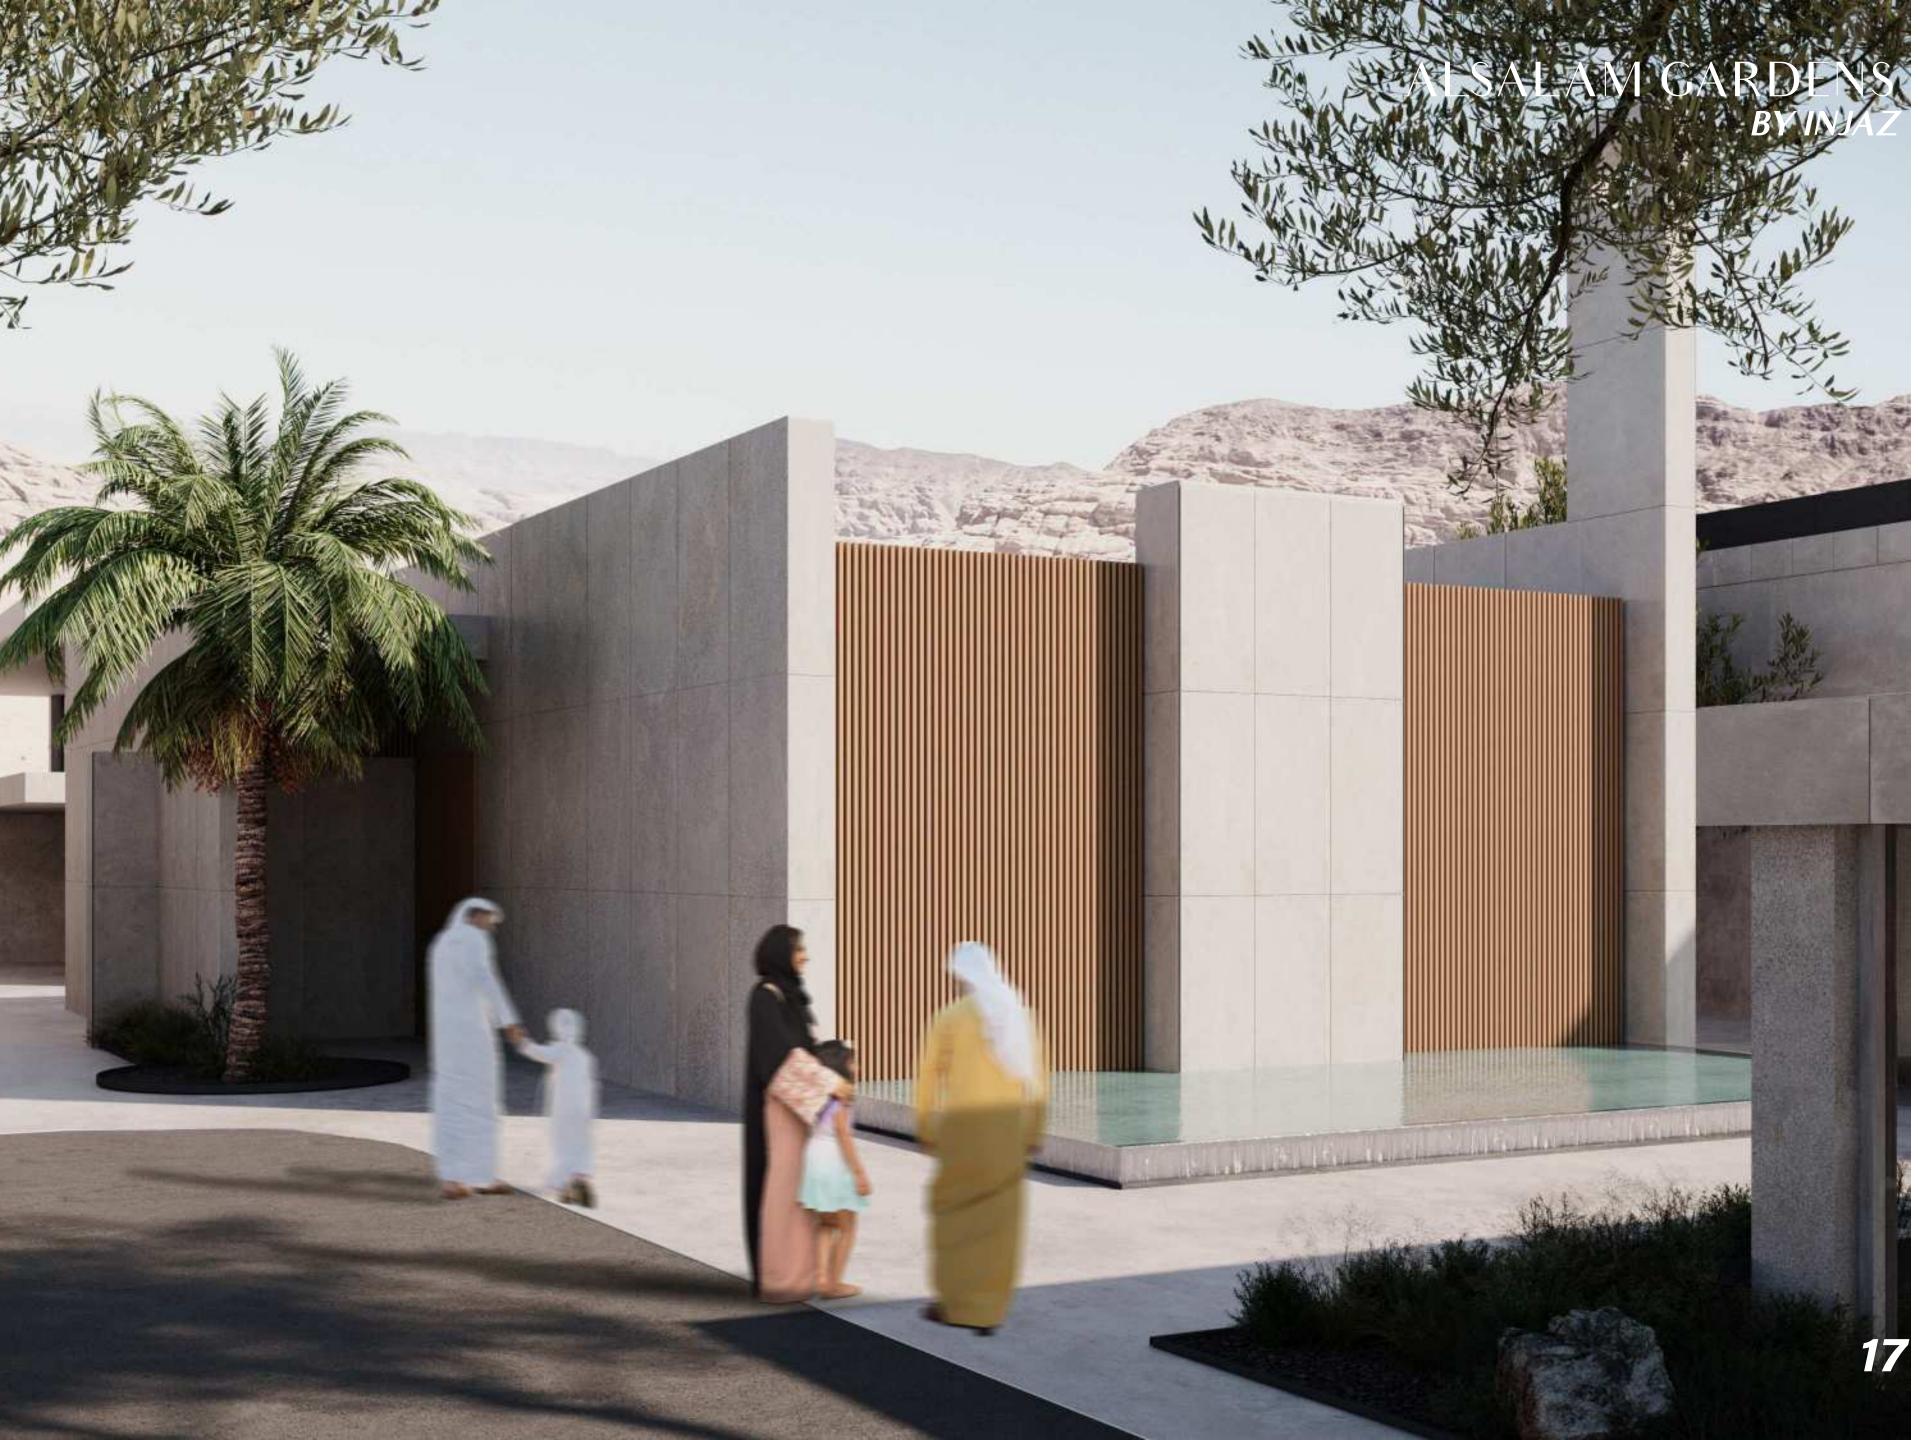

3

THE WESTERN SURFACE LEVEL GARDEN THAT EVERY GROUND LEVEL SPACE HAS ACCESS TO. HAS LUSH LOCAL VEGETATION AND COOLING WATER FEATURES, IDEAL FOR OUTSIDE DINING OUTDOORS.

4

MASJID AL SALAM, A SPACE SEPARATED FROM THE DENSE FOOTFALL TO GIVE ITS USERS A SENSE OF PRIVACY AND SERENITY.

OVERLOOKING ITS OWN LUSH VEGETATION AND REFLECTING POOL.

5

FROM THE WESTERN SECTION OF THE GARDEN LOOKING THROUGH TO THE EAST FOR AN OVERALL VIEW.

6

EASTERN GARDEN SPACE WITH ITS SHADED TERRACES AND SUNKEN LANDSCAPING.