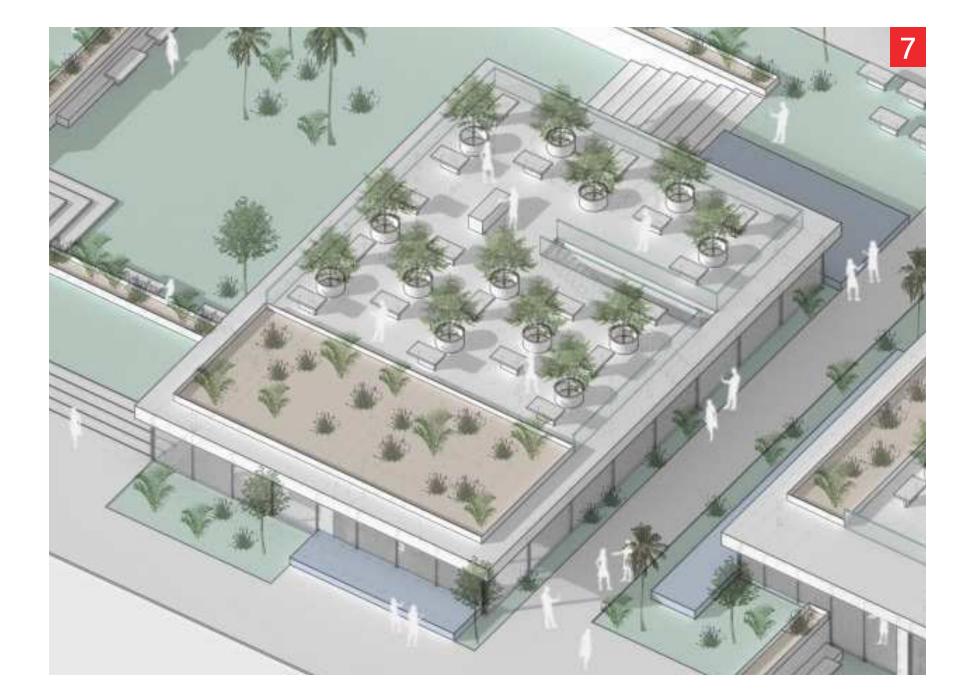

Being done in multiple phases, phase one is set to include the central garden, Cinema space, and medical center around the central commercial space. F&B offerings are meant to be in and around the garden with a mixed commercial program open to garden views.

3

THE WESTERN SURFACE LEVEL GARDEN THAT EVERY GROUND LEVEL SPACE HAS ACCESS TO. HAS LUSH LOCAL VEGETATION AND COOLING WATER FEATURES, IDEAL FOR OUTSIDE DINING OUTDOORS.

4

MASJID AL SALAM, A SPACE SEPARATED FROM THE DENSE FOOTFALL TO GIVE ITS USERS A SENSE OF PRIVACY AND SERENITY.

OVERLOOKING ITS OWN LUSH VEGETATION AND REFLECTING POOL.

5

FROM THE WESTERN SECTION OF THE GARDEN LOOKING THROUGH TO THE EAST FOR AN OVERALL VIEW.

6

EASTERN GARDEN SPACE WITH ITS SHADED TERRACES AND SUNKEN LANDSCAPING.