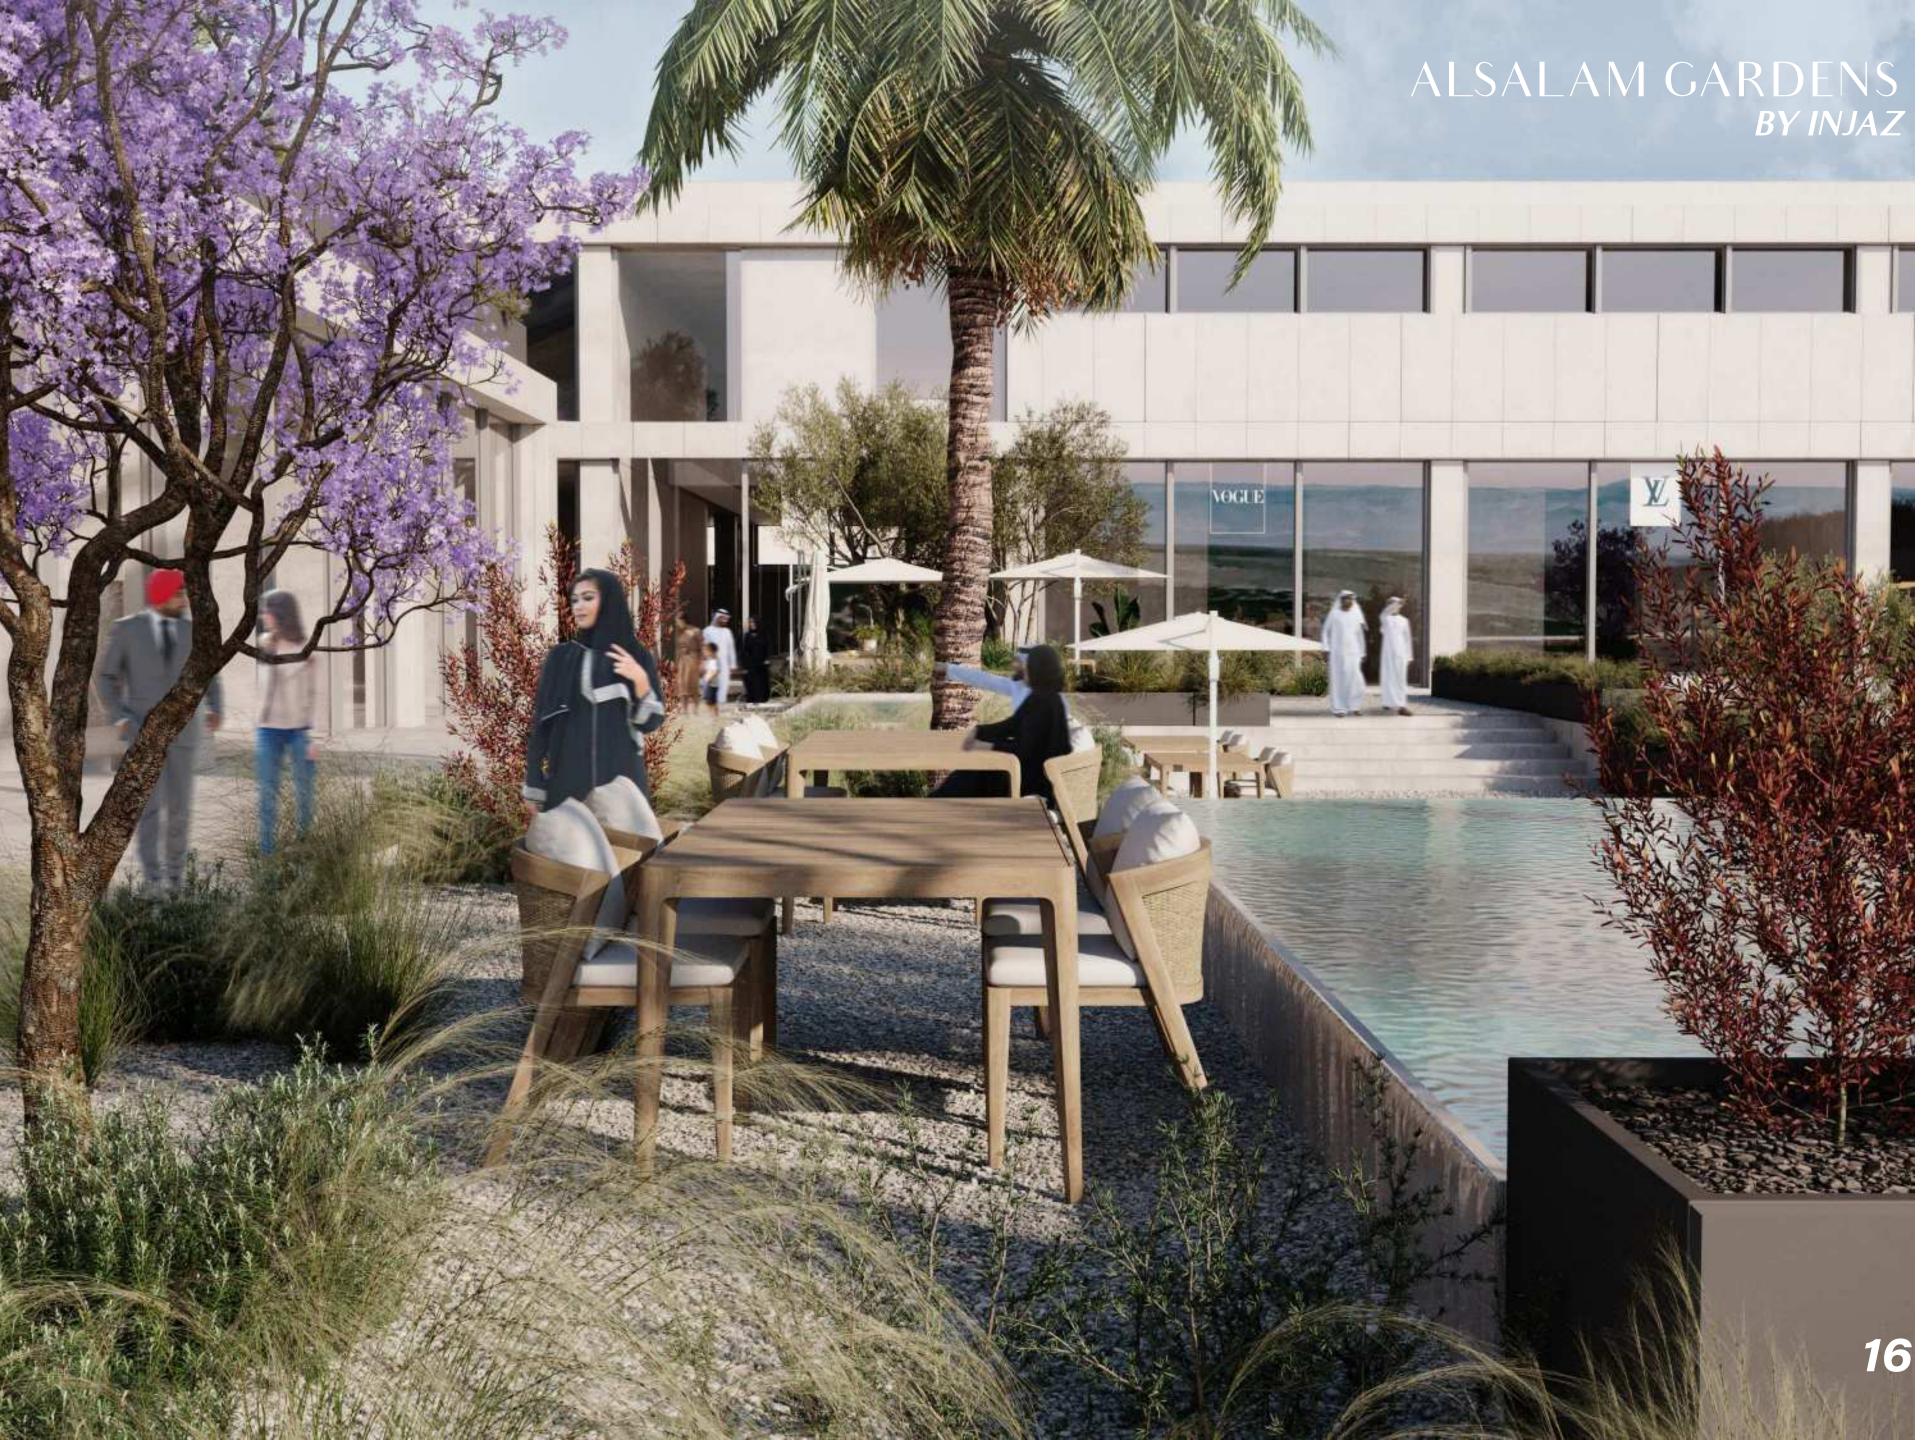

CORE AND SHELL

STRUCTURE TO BE ORGANIZED ACCORDING TO TENANT

Visuals

1

FROM THE SUNKEN GROVE LOOKING OUT AT THE COMMERCIAL CENTER.

2

MAIN ENTRY WAY WALKING ALONG THE F&B TERRACES HEADING TOWARDS THE COMMERCIAL CENTER.