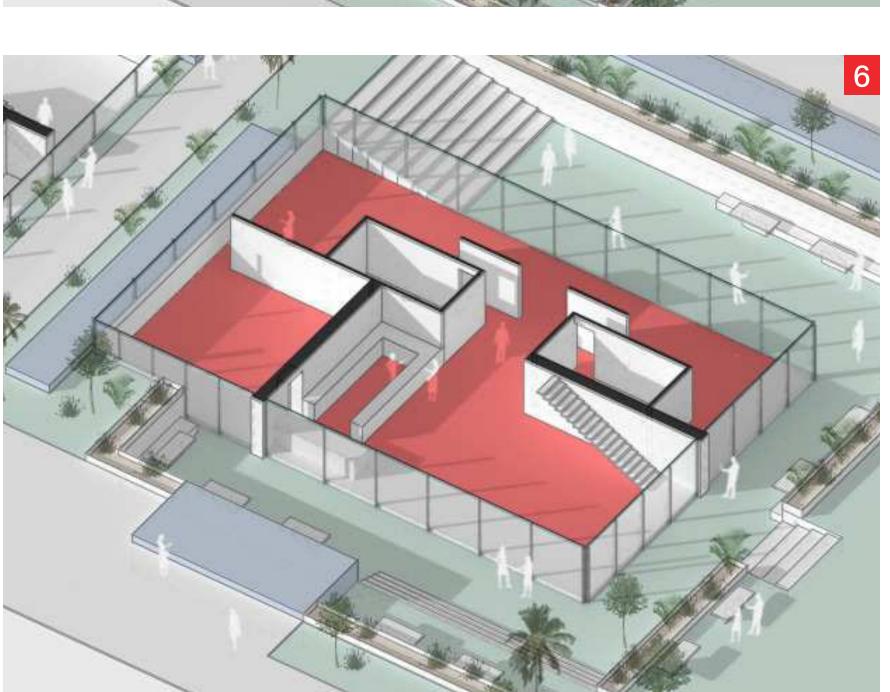

Plans

#### **KEY**

#### **INFORMATION**

PROGRAM: COMMERCIAL
AREA: 2,535 M<sup>2</sup>
LEVELS: GF + FF
TERRACE: NO

PROGRAM: COMMERCIAL
AREA: 2,535 M<sup>2</sup>
LEVELS: GF + FF
TERRACE: NO

PROGRAM: COMMERCIAL
AREA: 1,190 M<sup>2</sup>
LEVELS: GF + FF
TERRACE: YES