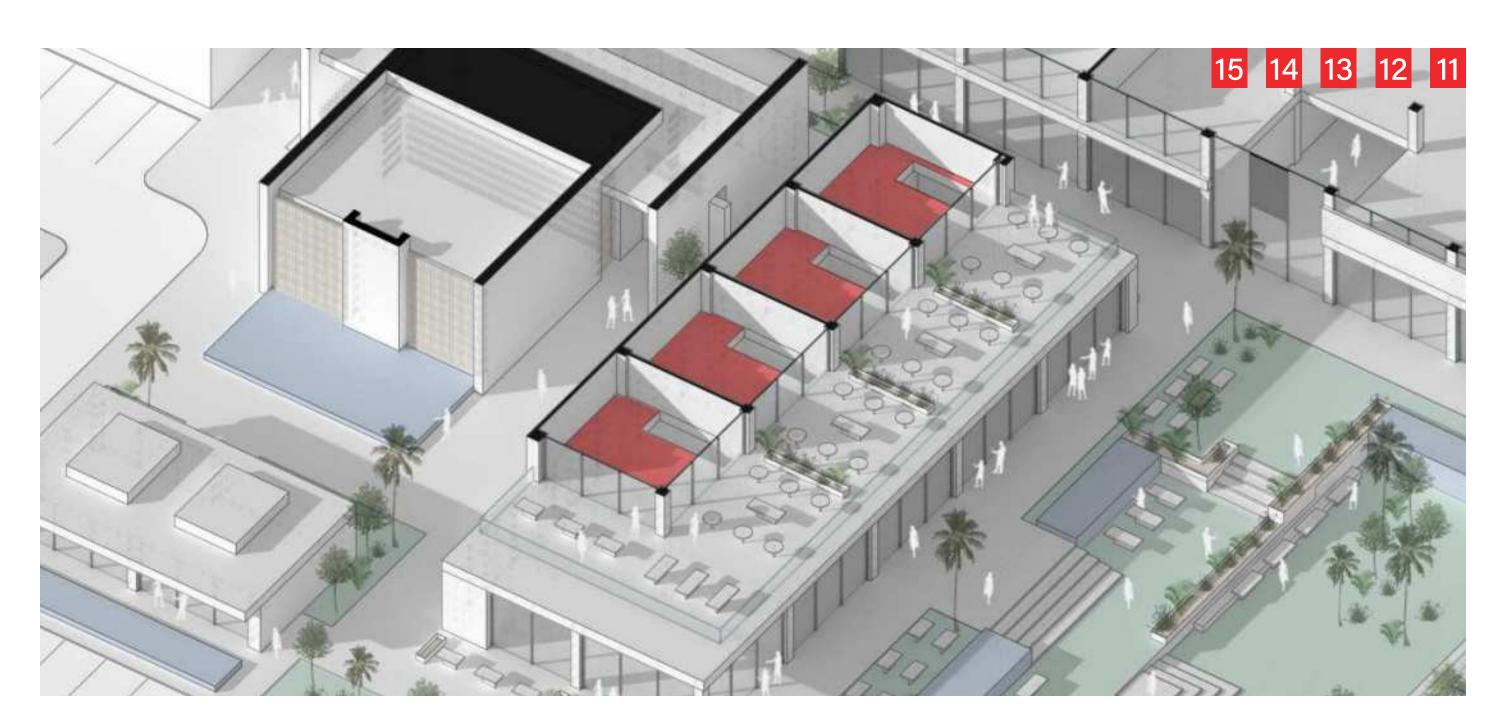

#### **KEY**

#### **INFORMATION**

PROGRAM: COMMERCIAL
AREA: 2,535 M<sup>2</sup>
LEVELS: GF + FF
TERRACE: NO

PROGRAM: COMMERCIAL
AREA: 2,535 M<sup>2</sup>
LEVELS: GF + FF
TERRACE: NO

PROGRAM: COMMERCIAL
AREA: 1,190 M<sup>2</sup>
LEVELS: GF + FF
TERRACE: YES

PROGRAM: FOOD & BEVERAGE
AREA: 350 M<sup>2</sup>
LEVELS: GF + FF
TERRACE: YES

PROGRAM: FOOD & BEVERAGE
AREA: 330 M<sup>2</sup>
LEVELS: GF
TERRACE: YES

PROGRAM: FOOD & BEVERAGE
AREA: 408 M<sup>2</sup>
LEVELS: GF +MF
TERRACE: YES

PROGRAM: FOOD & BEVERAGE
AREA: 408 M<sup>2</sup>
LEVELS: GF +MF
TERRACE: YES

PROGRAM: FOOD & BEVERAGE
AREA: 470 M<sup>2</sup>
LEVELS: GF +FF
TERRACE: YES

PROGRAM: DRIVE THROUGH (CAFE)
AREA: 48 M<sup>2</sup>
LEVELS: GF
TERRACE: NO

PROGRAM: FOOD & BEVERAGE
AREA: 120 M<sup>2</sup>
LEVELS: GF
TERRACE: NO

PROGRAM: FOOD & BEVERAGE
AREA: 184 M<sup>2</sup>
LEVELS: GF + FF
TERRACE: YES

PROGRAM: FOOD & BEVERAGE
AREA: 182 M<sup>2</sup>
LEVELS: GF + FF
TERRACE: YES

PROGRAM: FOOD & BEVERAGE
AREA: 182 M<sup>2</sup>
LEVELS: GF + FF
TERRACE: YES

PROGRAM: FOOD & BEVERAGE
AREA: 182 M<sup>2</sup>
LEVELS: GF + FF
TERRACE: YES

PROGRAM: FOOD & BEVERAGE
AREA: 182 M<sup>2</sup>
LEVELS: GF + FF
TERRACE: YES

PROGRAM: MIXED COMMERCIAL
AREA: 120 M<sup>2</sup>
LEVELS: GF
TERRACE: NO

PROGRAM: MIXED COMMERCIAL
AREA: 120 M<sup>2</sup>
LEVELS: GF
TERRACE: NO

PROGRAM: MIXED COMMERCIAL
AREA: 120 M<sup>2</sup>
LEVELS: GF
TERRACE: NO