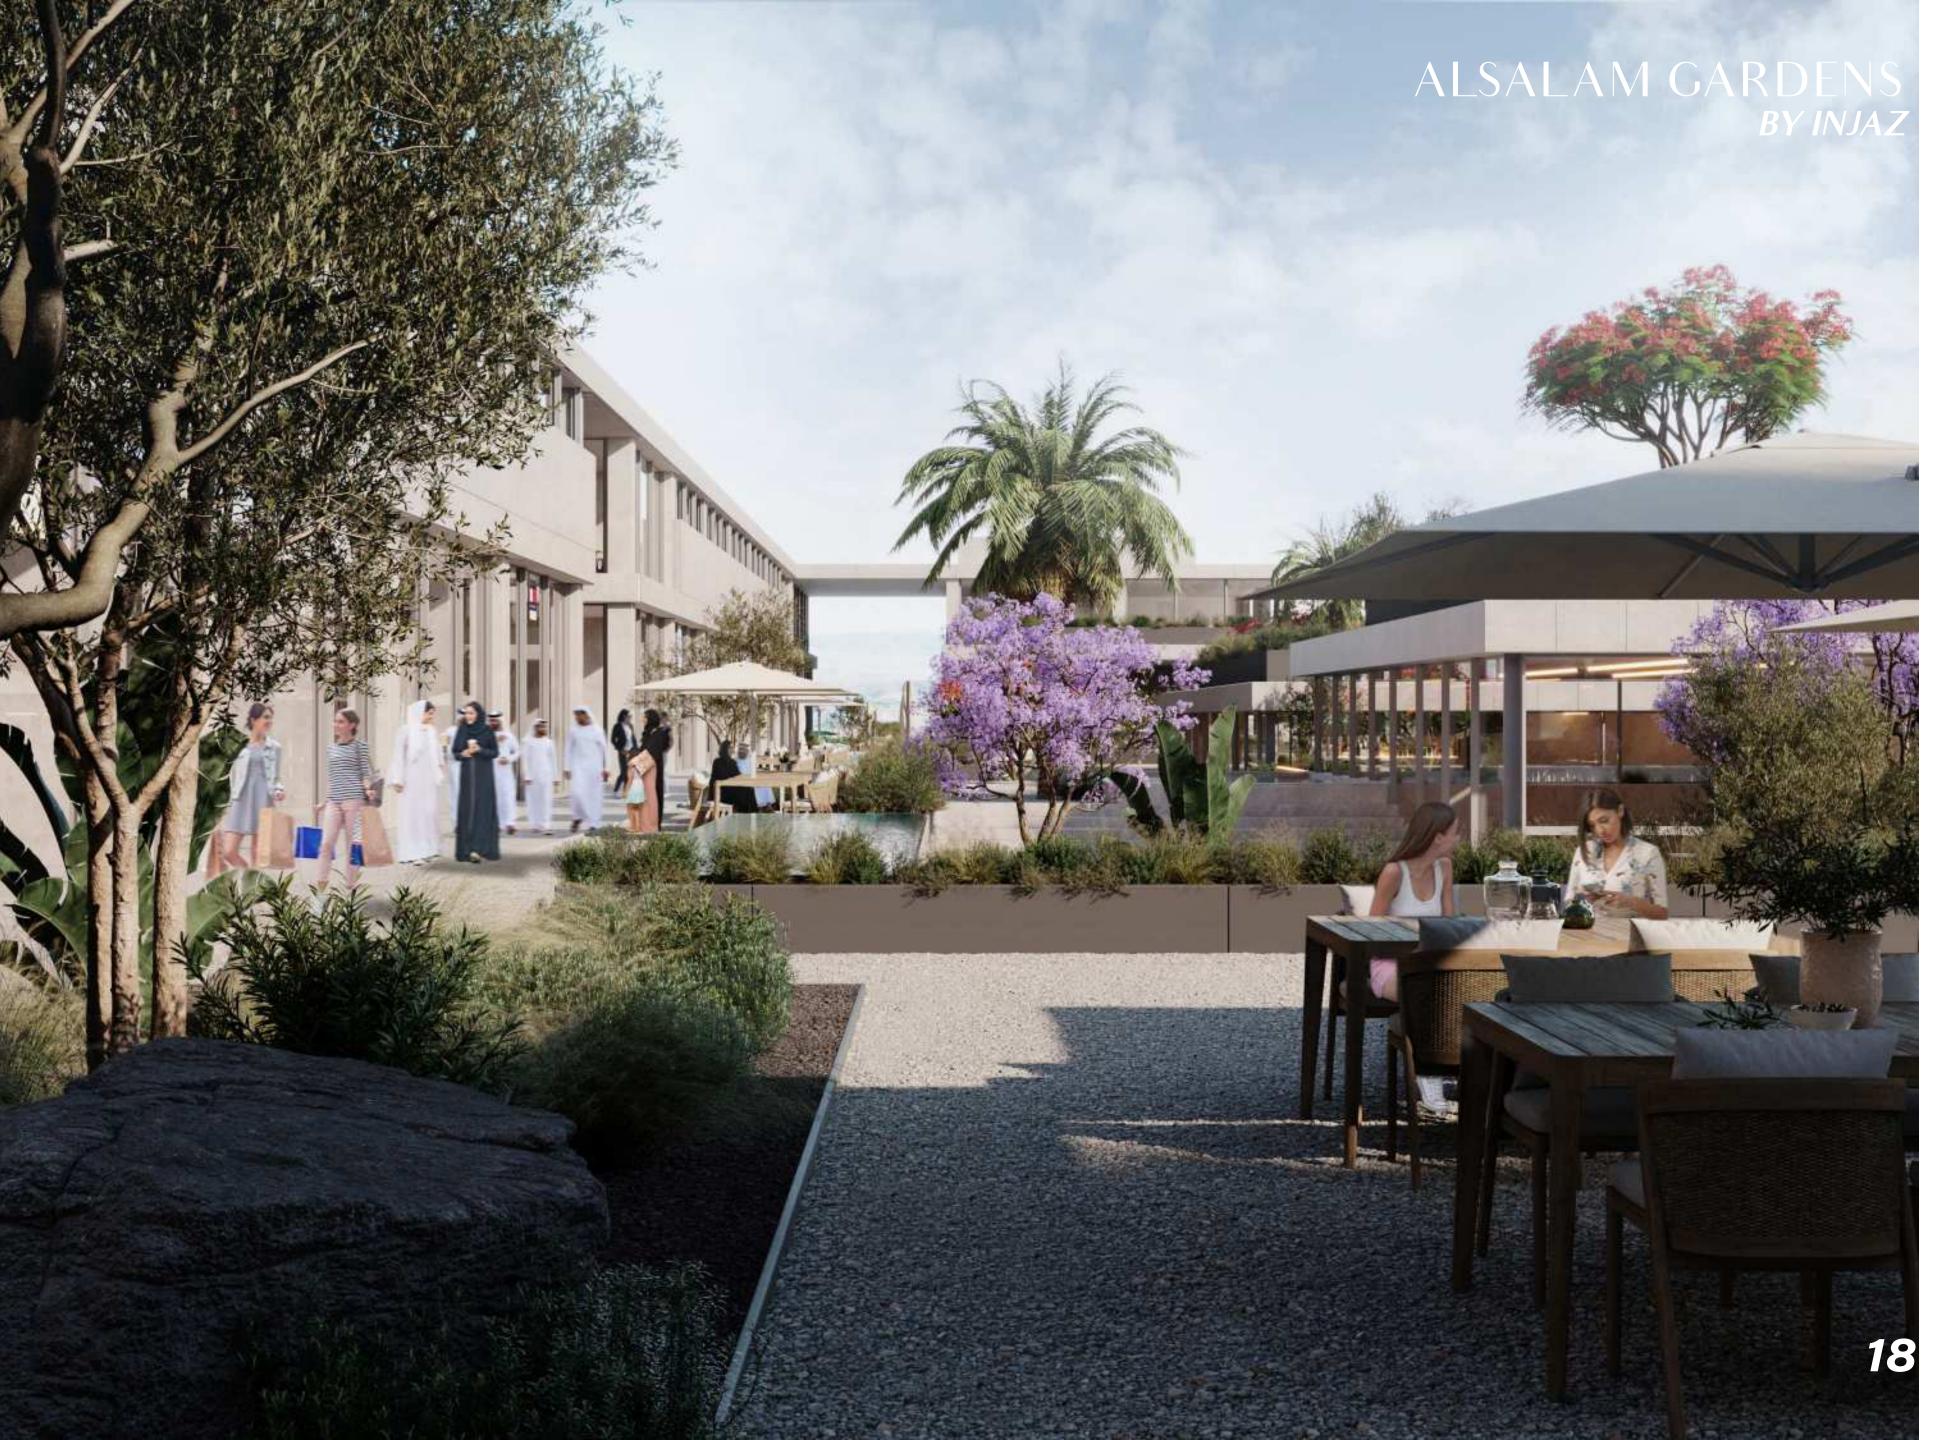

CORE AND SHELL

STRUCTURE TO BE ORGANIZED ACCORDING TO TENANT

Visuals

1

FROM THE SUNKEN GROVE LOOKING OUT AT THE COMMERCIAL CENTER.

2

MAIN ENTRY WAY WALKING ALONG THE F&B TERRACES HEADING TOWARDS THE COMMERCIAL CENTER.

3

THE WESTERN SURFACE LEVEL GARDEN THAT EVERY GROUND LEVEL SPACE HAS ACCESS TO. HAS LUSH LOCAL VEGETATION AND COOLING WATER FEATURES, IDEAL FOR OUTSIDE DINING OUTDOORS.

4

MASJID AL SALAM, A SPACE SEPARATED FROM THE DENSE FOOTFALL TO GIVE ITS USERS A SENSE OF PRIVACY AND SERENITY.

OVERLOOKING ITS OWN LUSH VEGETATION AND REFLECTING POOL.

5

FROM THE WESTERN SECTION OF THE GARDEN LOOKING THROUGH TO THE EAST FOR AN OVERALL VIEW.

6

EASTERN GARDEN SPACE WITH ITS SHADED TERRACES AND SUNKEN LANDSCAPING.