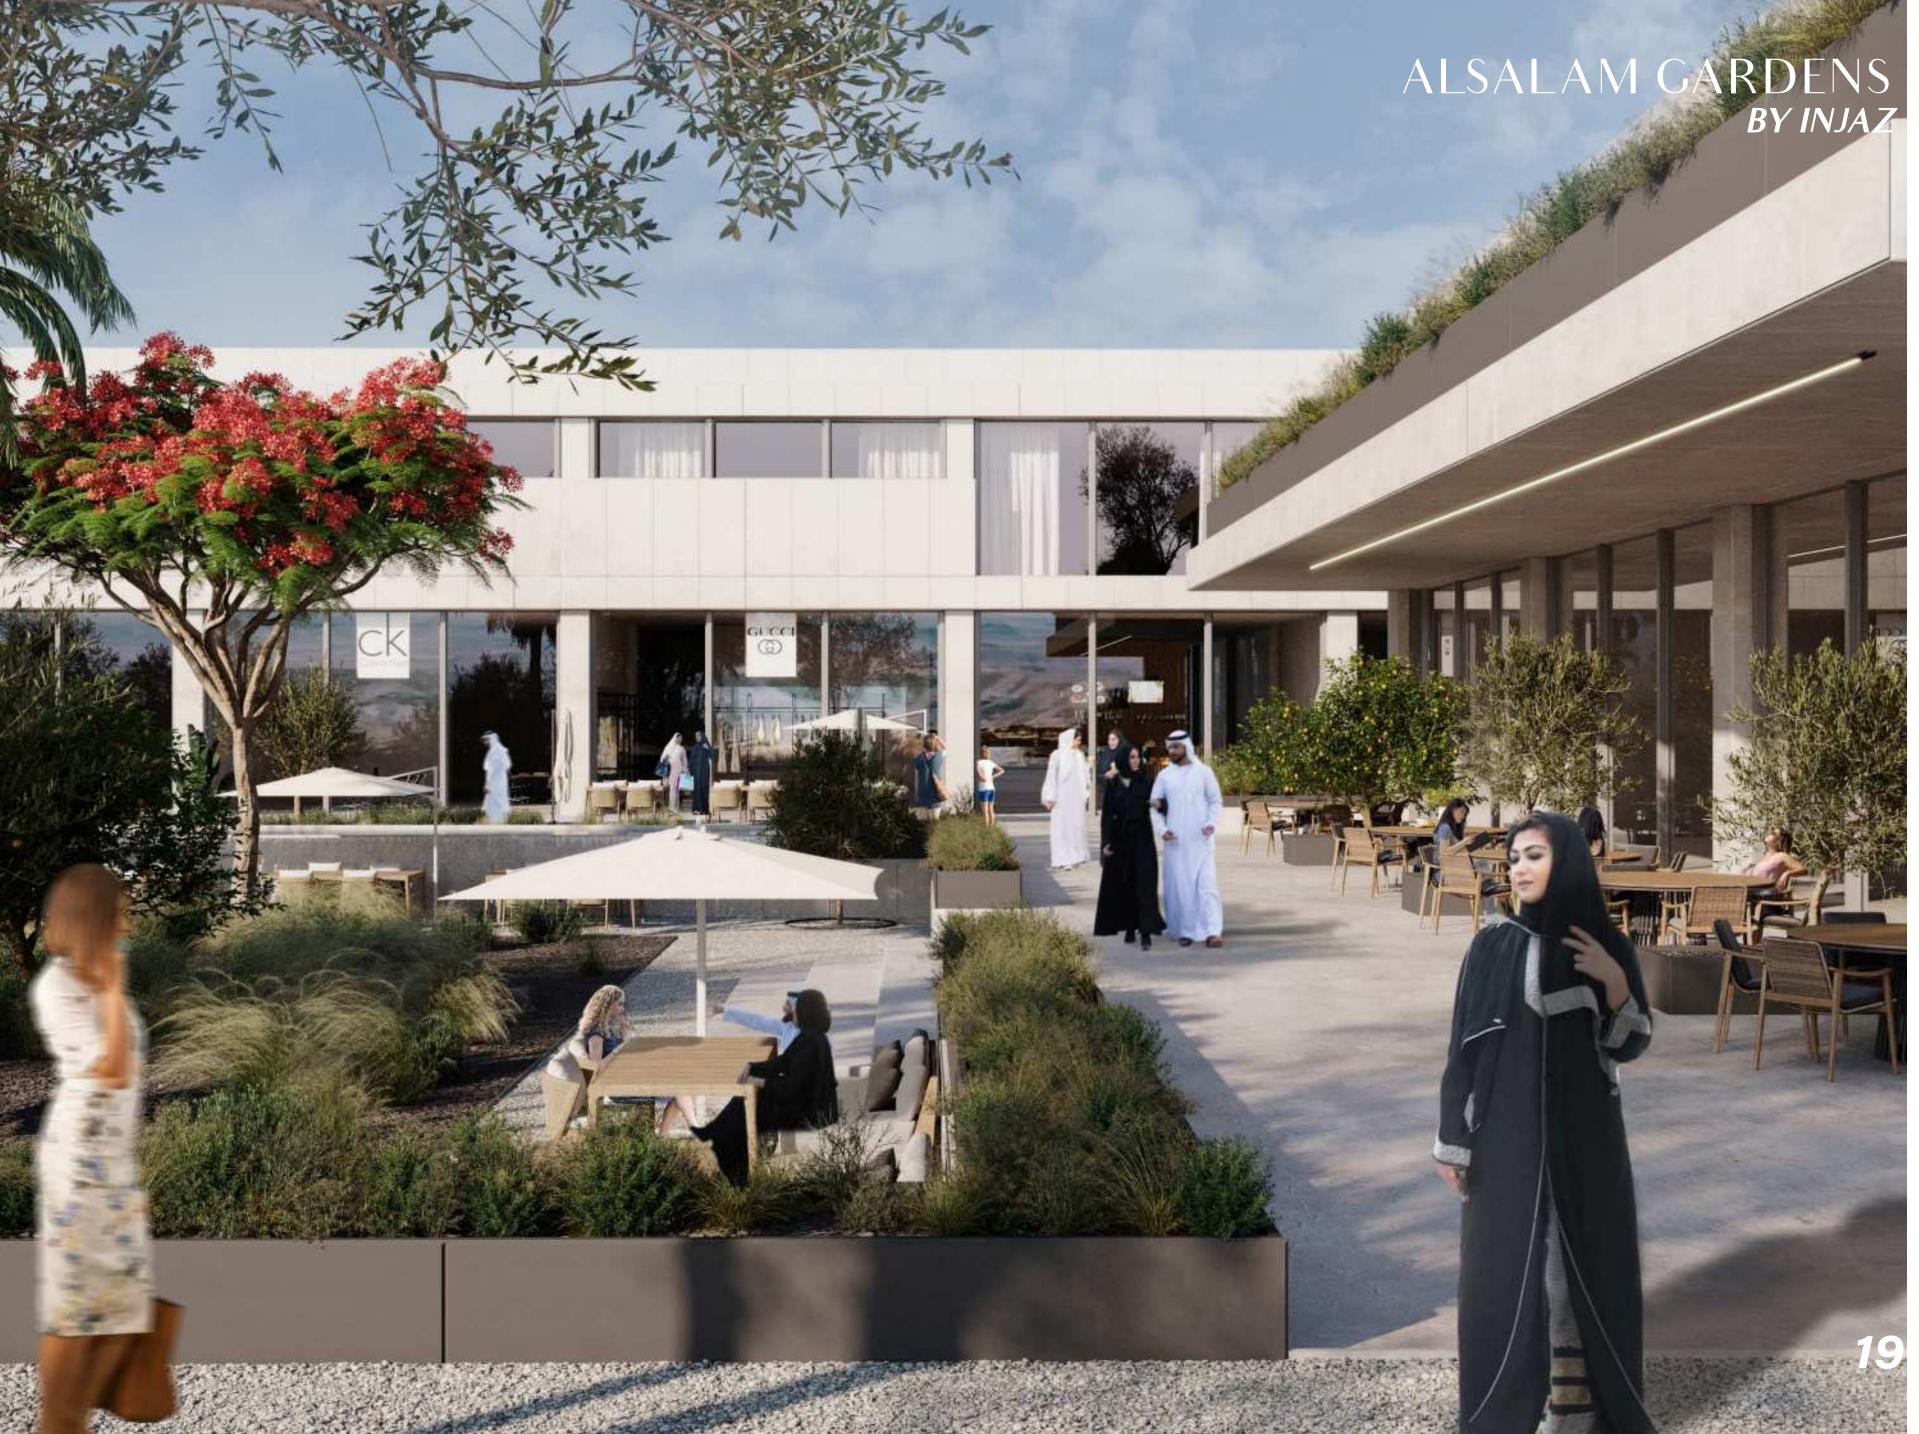

CORE AND SHELL

STRUCTURE TO BE ORGANIZED ACCORDING TO TENANT

Visuals

1

FROM THE SUNKEN GROVE LOOKING OUT AT THE COMMERCIAL CENTER.

2

MAIN ENTRY WAY WALKING ALONG THE F&B TERRACES HEADING TOWARDS THE COMMERCIAL CENTER.

3

THE WESTERN SURFACE LEVEL GARDEN THAT EVERY GROUND LEVEL SPACE HAS ACCESS TO. HAS LUSH LOCAL VEGETATION AND COOLING WATER FEATURES, IDEAL FOR OUTSIDE DINING OUTDOORS.

4

MASJID AL SALAM, A SPACE SEPARATED FROM THE DENSE FOOTFALL TO GIVE ITS USERS A SENSE OF PRIVACY AND SERENITY.

OVERLOOKING ITS OWN LUSH VEGETATION AND REFLECTING POOL.

5

FROM THE WESTERN SECTION OF THE GARDEN LOOKING THROUGH TO THE EAST FOR AN OVERALL VIEW.

6

EASTERN GARDEN SPACE WITH ITS SHADED TERRACES AND SUNKEN LANDSCAPING.