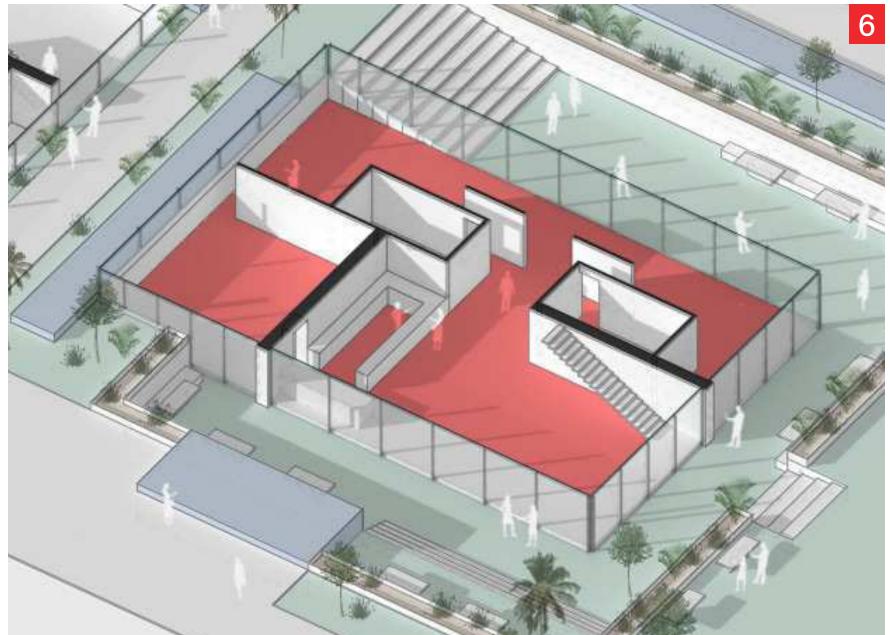

#### **INFORMATION**

PROGRAM: COMMERCIAL
AREA: 2,535 M<sup>2</sup>
LEVELS: GF + FF
TERRACE: NO

PROGRAM: COMMERCIAL
AREA: 2,535 M<sup>2</sup>
LEVELS: GF + FF
TERRACE: NO

PROGRAM: COMMERCIAL
AREA: 1,190 M<sup>2</sup>
LEVELS: GF + FF
TERRACE: YES