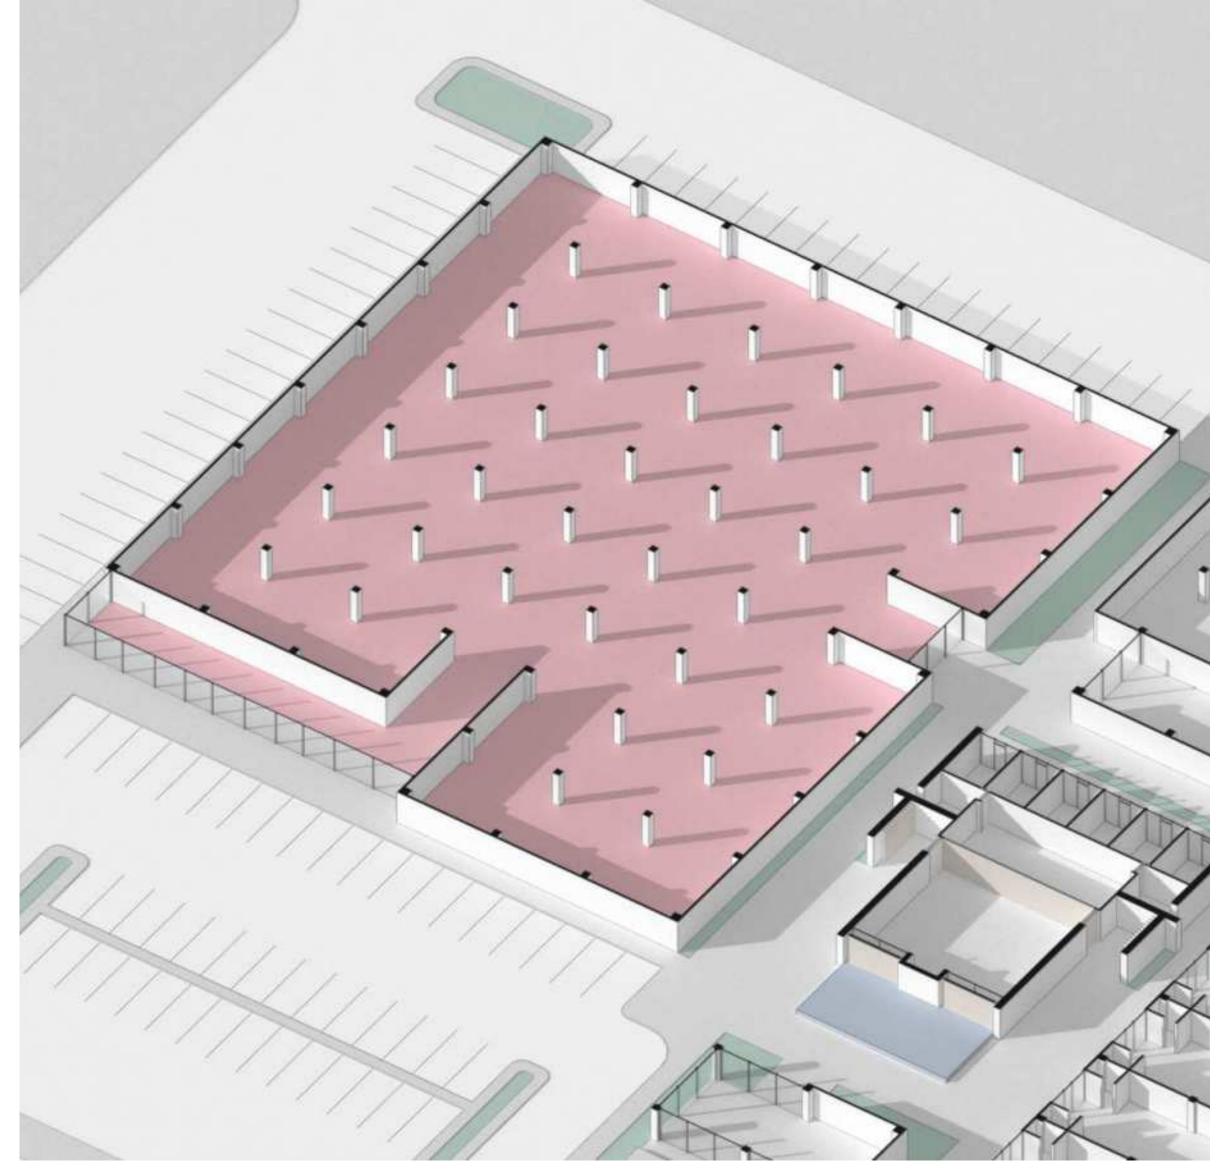

The project is fully designed and built by *INJAZ* Real Estate Development, currently 4 months into construction. The first phase is due to be completed by the second quarter of 2022.

Program

GF TOTAL RENTABLE AREA 3,500 M<sup>2</sup>

CORE AND SHELL

STRUCTURE TO BE ORGANIZED ACCORDING TO TENANT

Visuals

1

FROM THE SUNKEN GROVE LOOKING OUT AT THE COMMERCIAL CENTER.

2

MAIN ENTRY WAY WALKING ALONG THE F&B TERRACES HEADING TOWARDS THE COMMERCIAL CENTER.