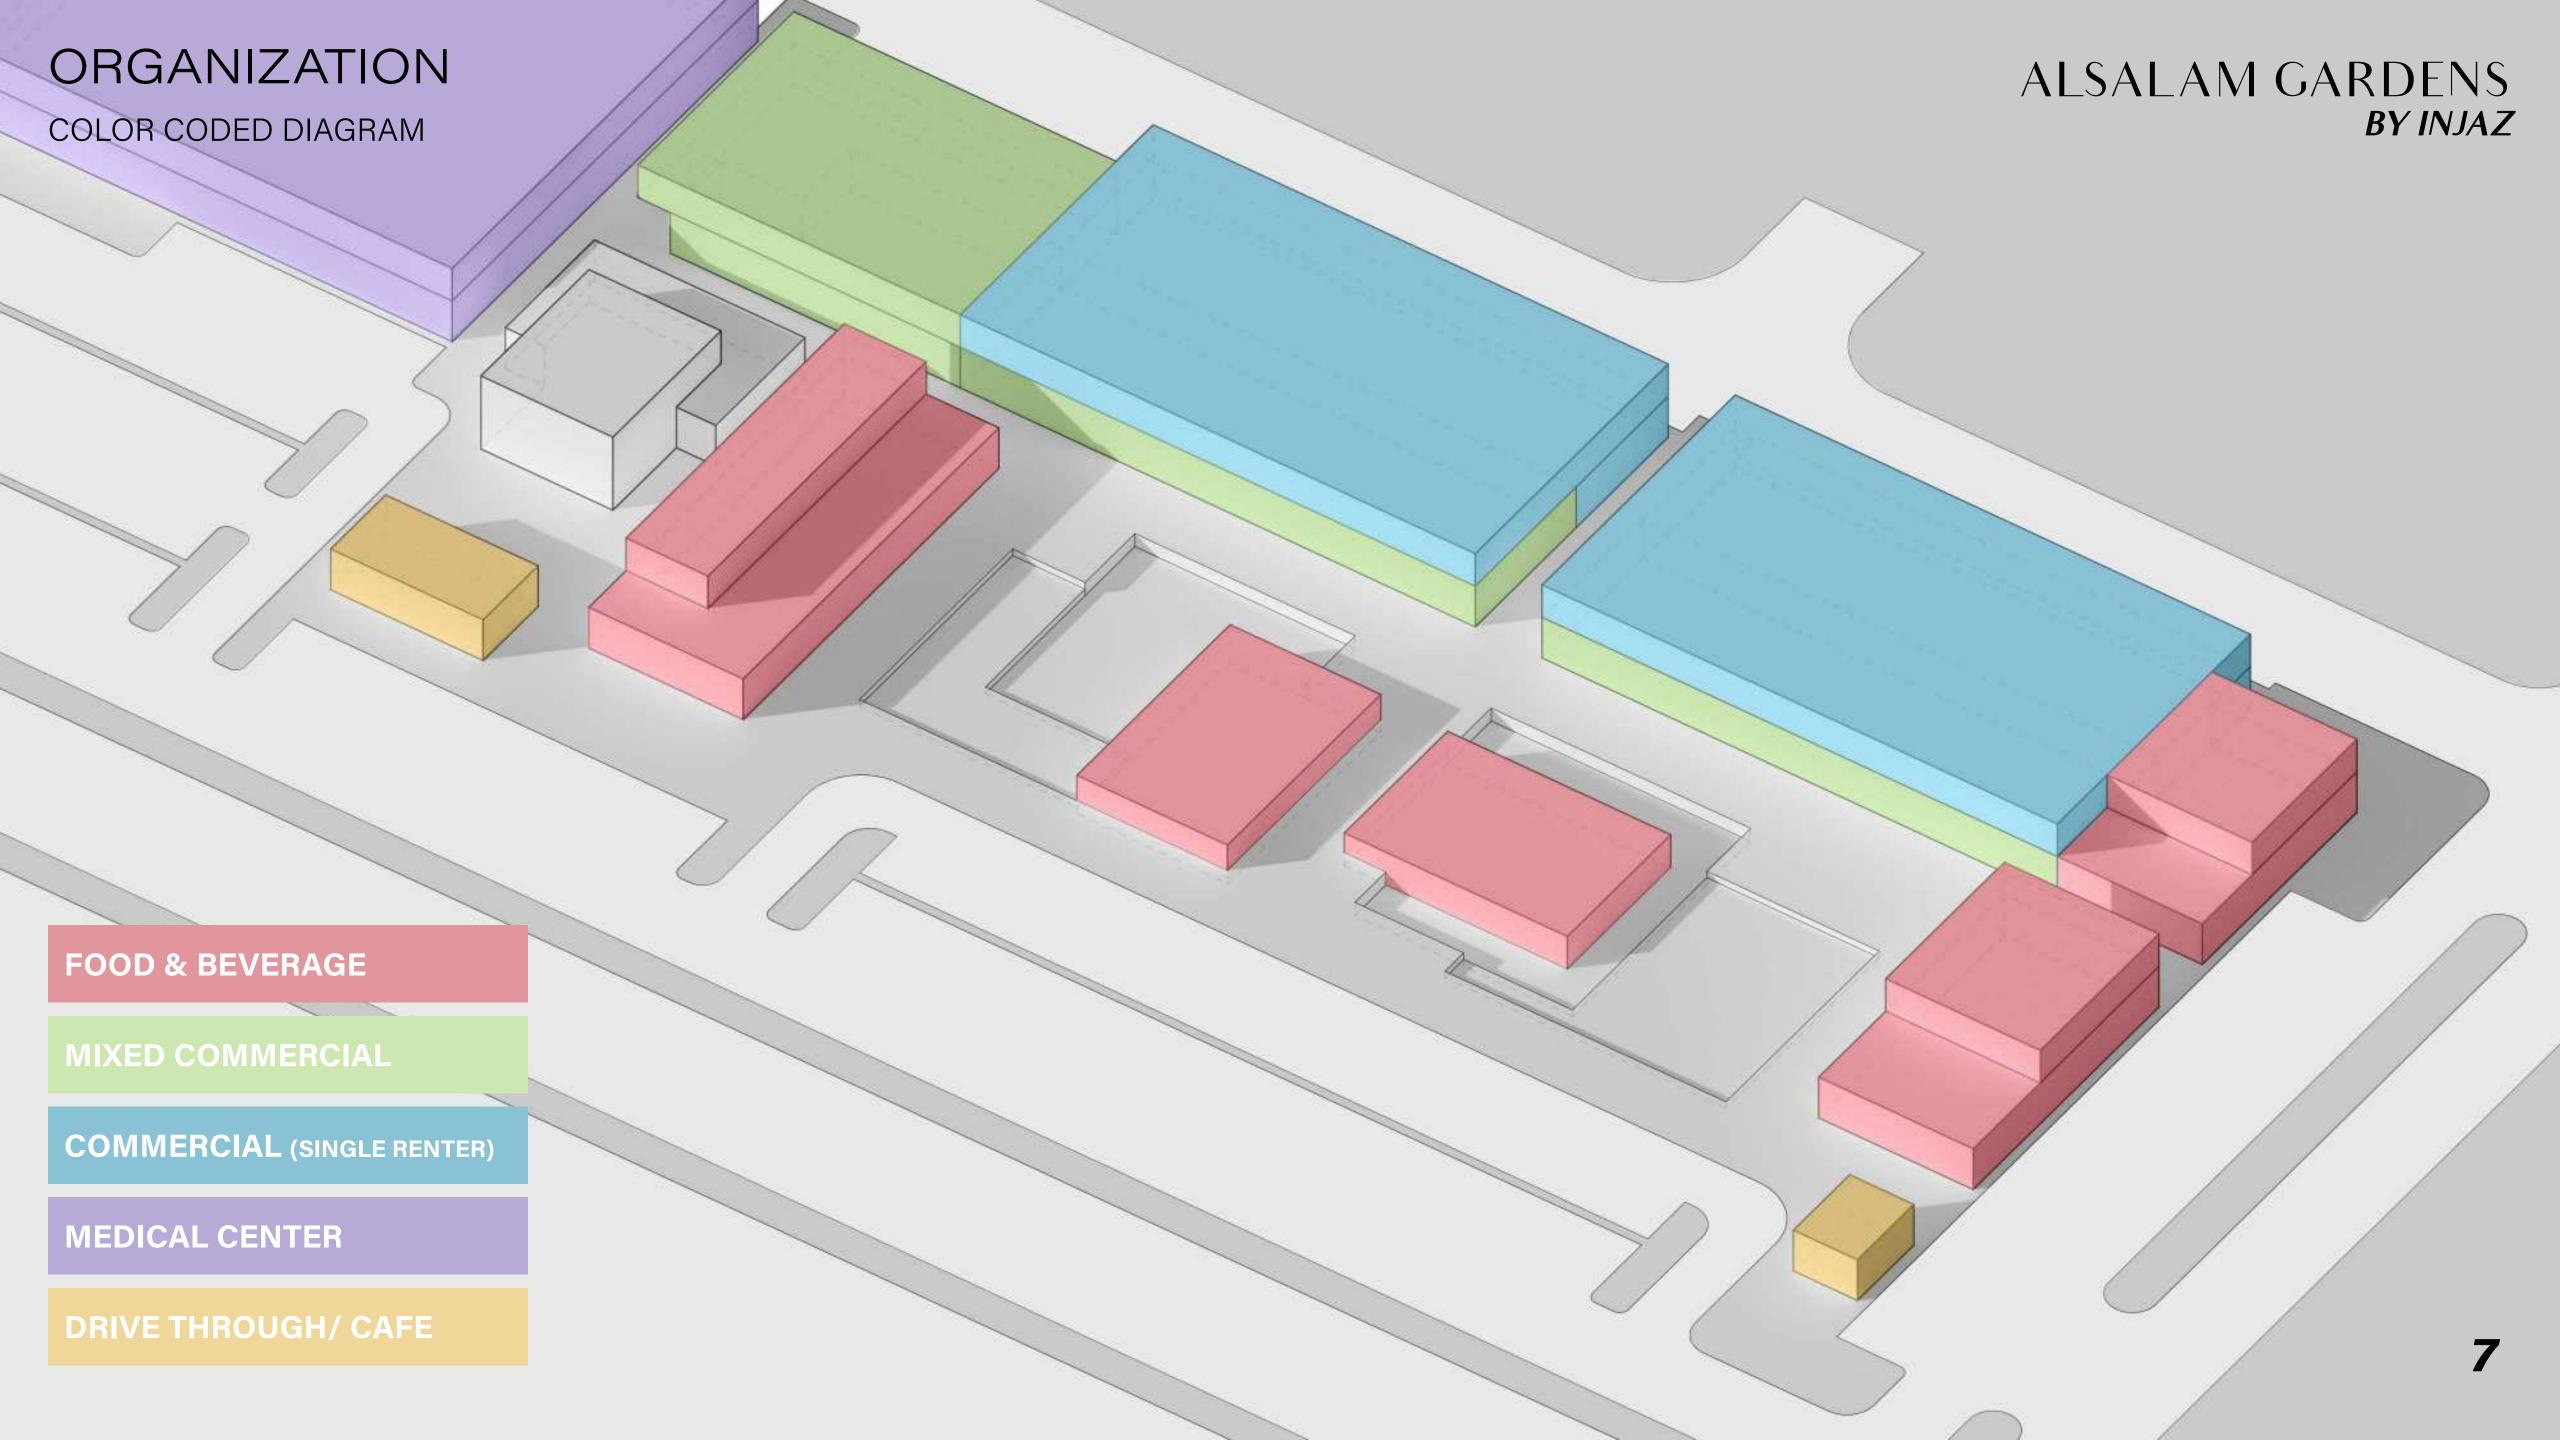

Being done in multiple phases, phase one is set to include the central garden, Cinema space, and medical center around the central commercial space. F&B offerings are meant to be in and around the garden with a mixed commercial program open to garden views.

CORE AND SHELL

STRUCTURE TO BE ORGANIZED ACCORDING TO TENANT

Visuals

1

FROM THE SUNKEN GROVE LOOKING OUT AT THE COMMERCIAL CENTER.

2

MAIN ENTRY WAY WALKING ALONG THE F&B TERRACES HEADING TOWARDS THE COMMERCIAL CENTER.