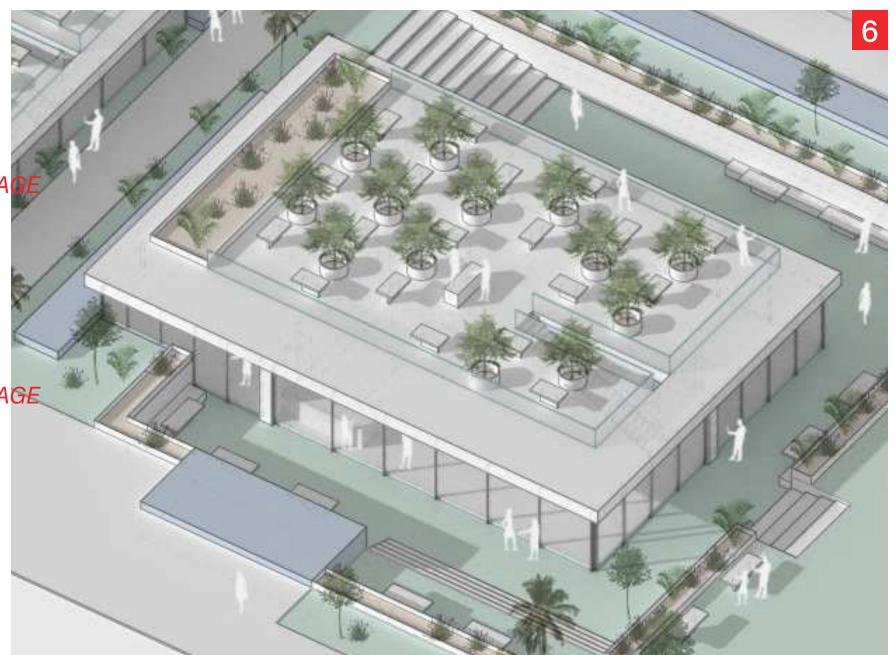

#### **INFORMATION**

PROGRAM: COMMERCIAL
AREA: 2,535 M<sup>2</sup>
LEVELS: GF + FF
TERRACE: NO

PROGRAM: COMMERCIAL
AREA: 2,535 M<sup>2</sup>
LEVELS: GF + FF
TERRACE: NO

PROGRAM: COMMERCIAL
AREA: 1,190 M<sup>2</sup>
LEVELS: GF + FF
TERRACE: YES