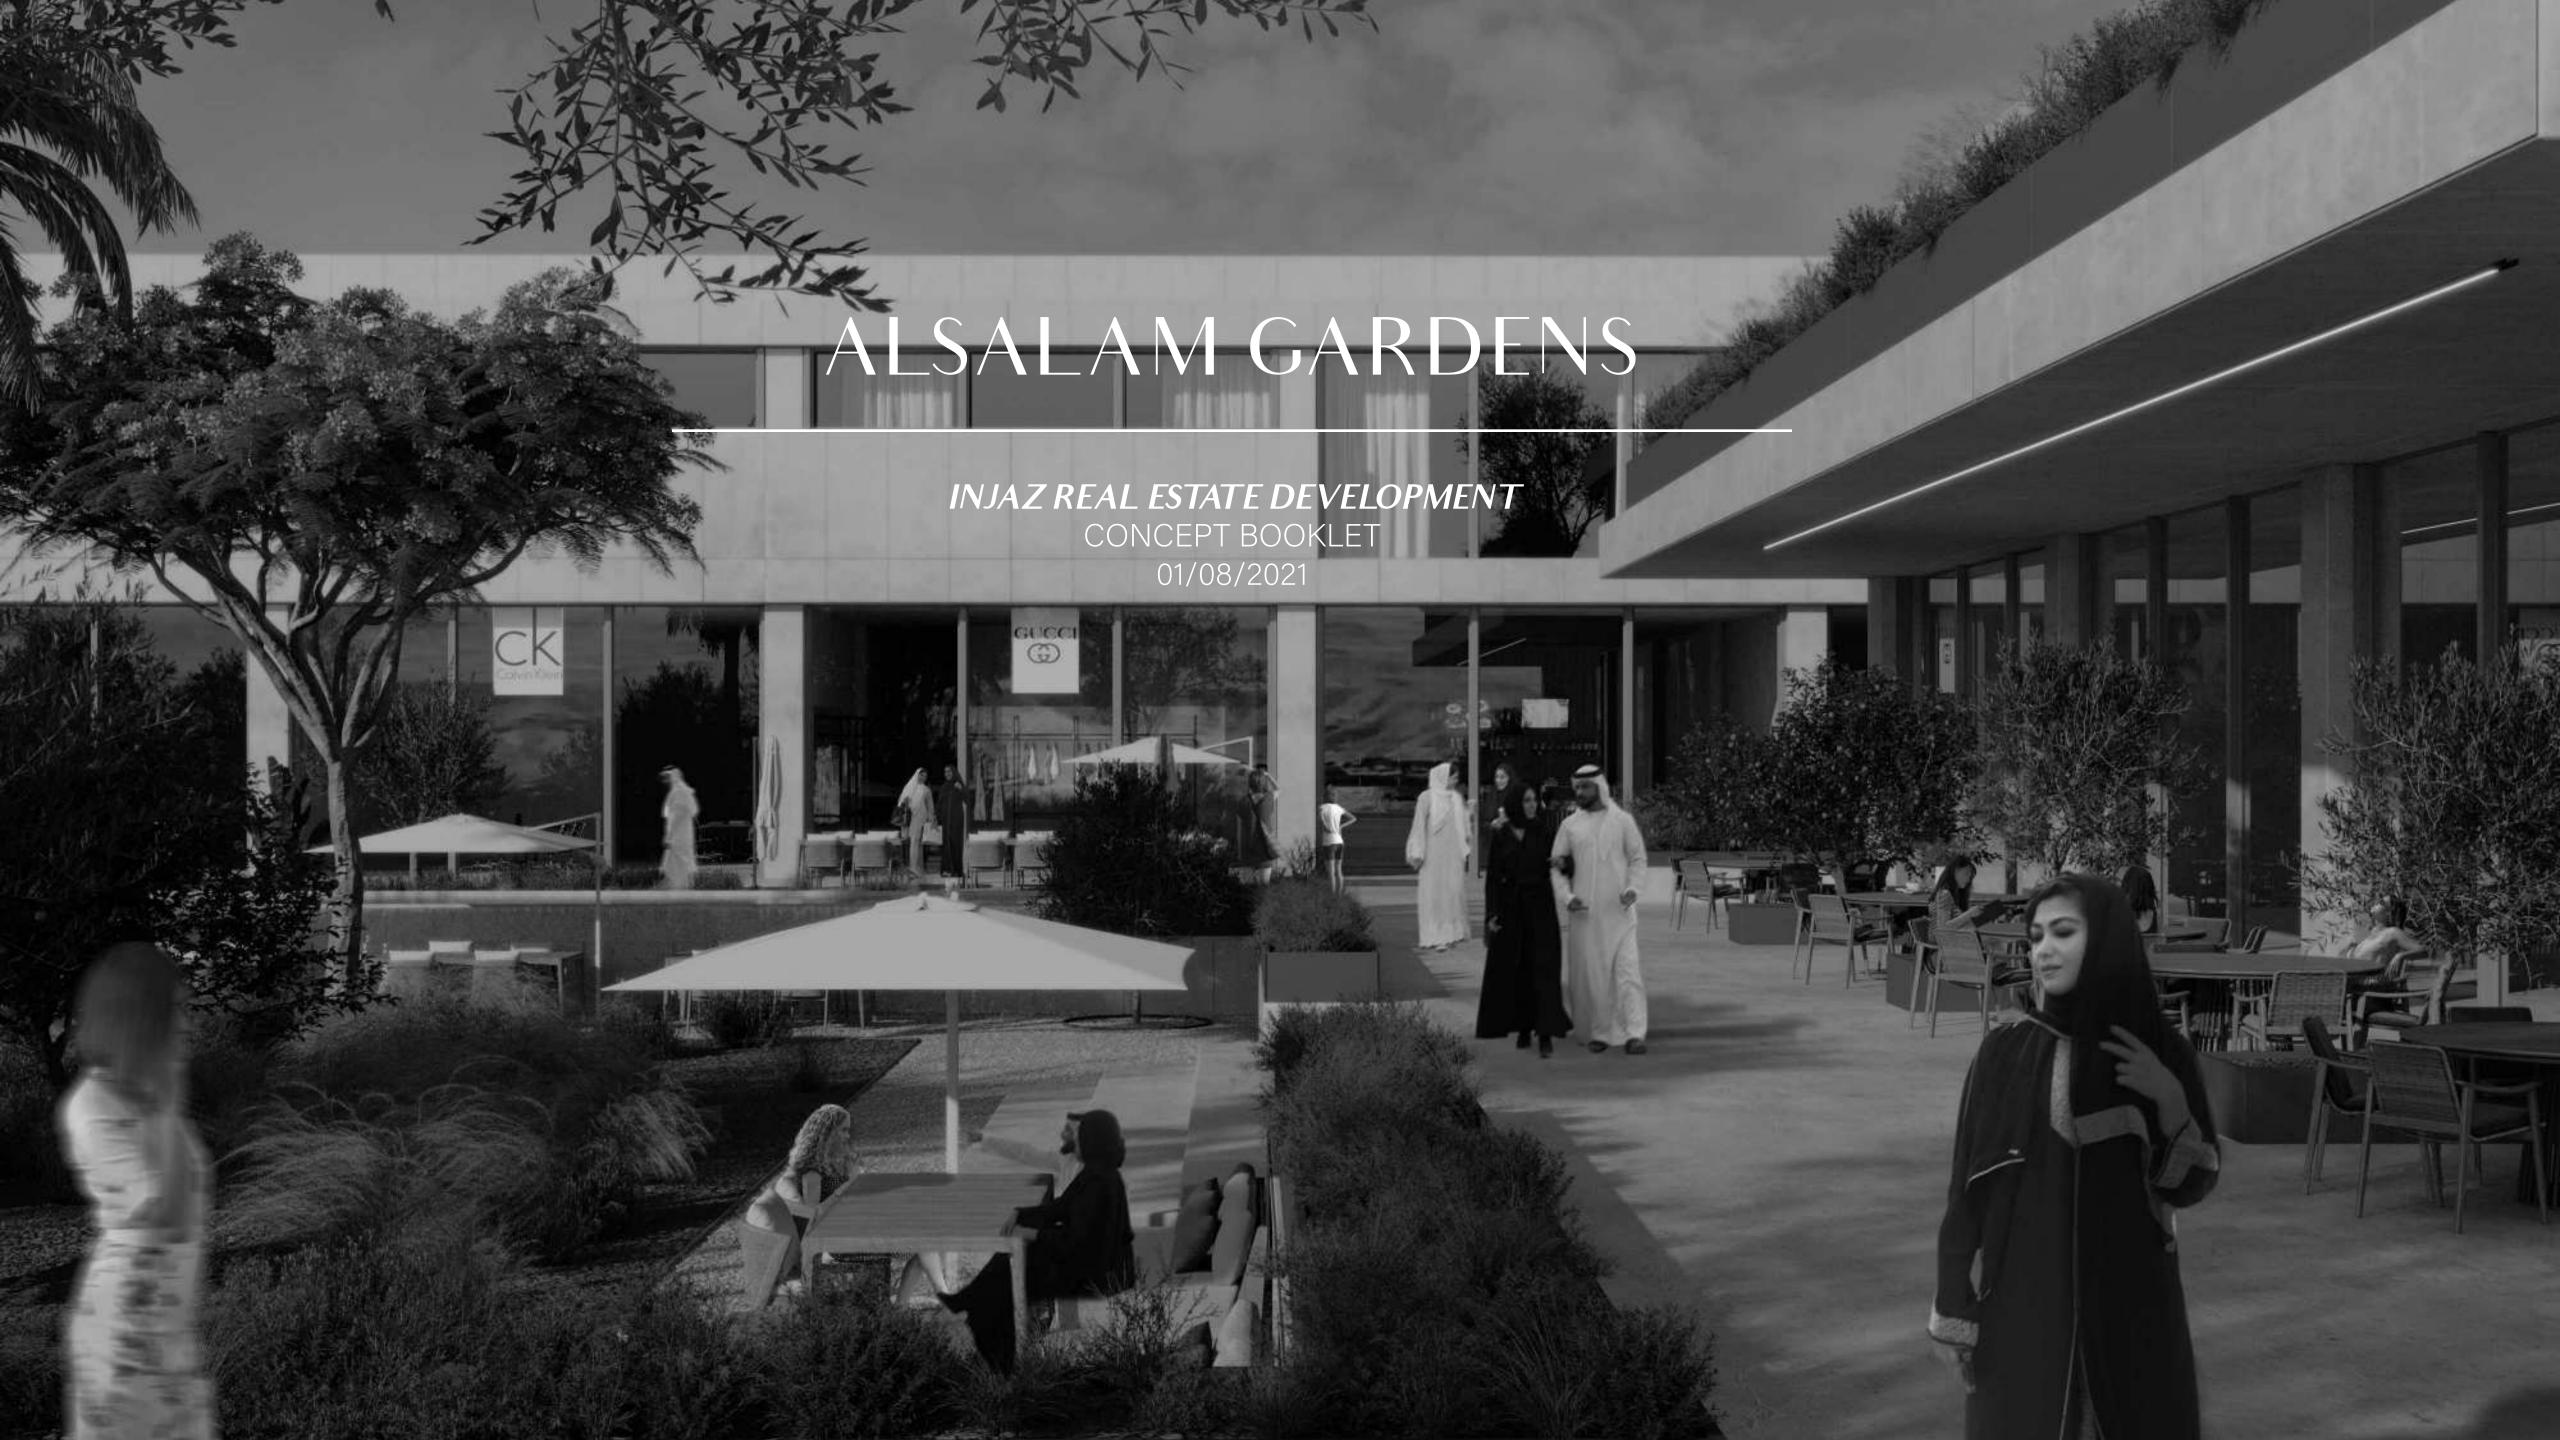

# Introduction

Al Salam Gardens is a new development that is meant to elevate the current commercial experience in Al Madinah Al Munawwarah. The project does so by giving way to a lush public garden with local vegetation in a major location in the city. It's also ideally located near Al Haram Al Nabawi, the new Wadi AlAqiq project, and connected to Al Salam Girls College Campus on As Salam Road for major commercial and exposure.

Being done in multiple phases, phase one is set to include the central garden, Cinema space, and medical center around the central commercial space. F&B offerings are meant to be in and around the garden with a mixed commercial program open to garden views.