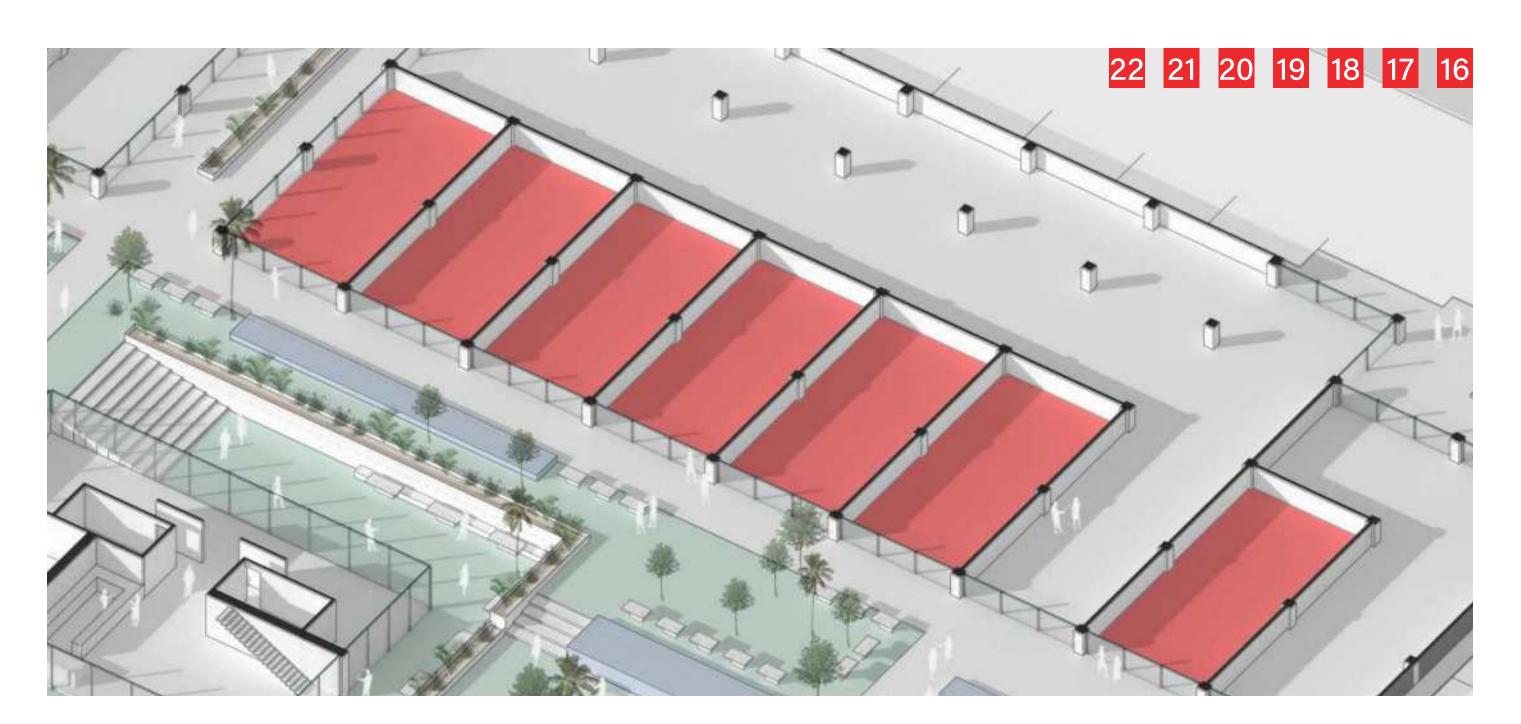

PROGRAM: MIXED COMMERCIAL
AREA: 120 M<sup>2</sup>
LEVELS: GF
TERRACE: NO

PROGRAM: MIXED COMMERCIAL
AREA: 120 M<sup>2</sup>
LEVELS: GF
TERRACE: NO

PROGRAM: MIXED COMMERCIAL
AREA: 120 M<sup>2</sup>
LEVELS: GF
TERRACE: NO

PROGRAM: MIXED COMMERCIAL
AREA: 120 M<sup>2</sup>
LEVELS: GF
TERRACE: NO

#### UNIT CONDITION INFO

All units are to be provided with the following:

- Perimeter external finishing

- Internal partitioning and furnishing by tenants.

- Only connection to water supply/drainage and main breaker to be provided

- HVAC by tenants

- Wet areas by tenants

#### PROVIDED SERVICES

All units are to be provided with the following:

- Security

- Regular Facility maintenance

- Landscaping

- Exterior Lighting

(On a fixed rate per sqm)

COMMERCIAL