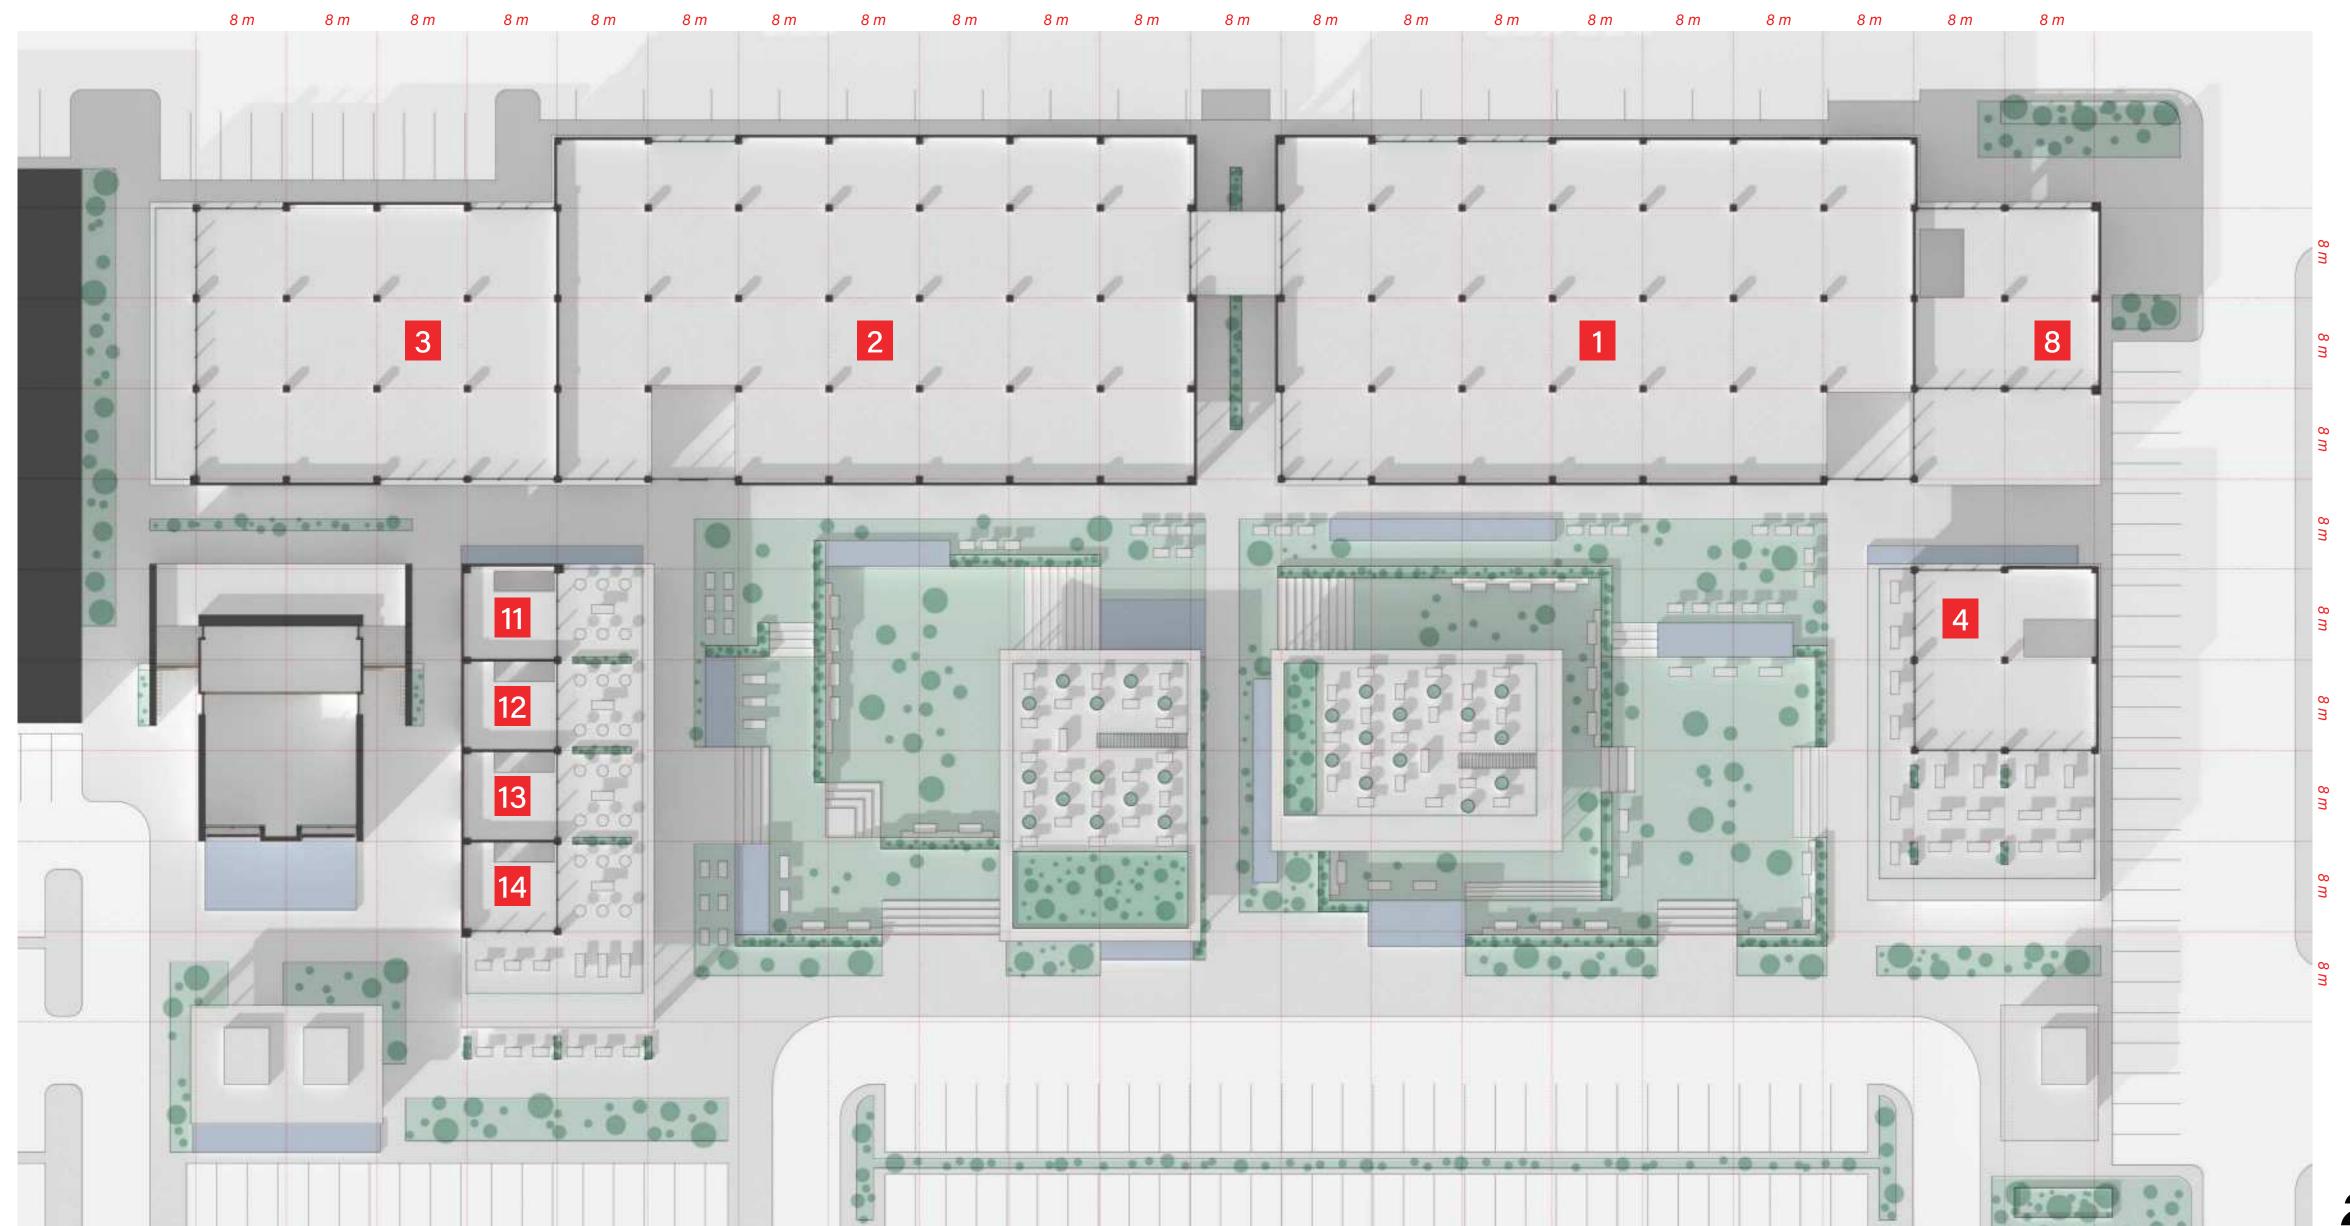

#### **KEY**

#### **INFORMATION**

PROGRAM: COMMERCIAL
AREA: 2,535 M<sup>2</sup>
LEVELS: GF + FF
TERRACE: NO

PROGRAM: COMMERCIAL
AREA: 2,535 M<sup>2</sup>
LEVELS: GF + FF
TERRACE: NO

PROGRAM: COMMERCIAL
AREA: 1,190 M<sup>2</sup>
LEVELS: GF + FF
TERRACE: YES

1 PROGRAM: COMMERCIAL

AREA: 2,535 M<sup>2</sup>
LEVELS: GF + FF
TERRACE: NO

FF 1625 M<sup>2</sup>

GF 910 M²

COMMERCIAL

2 PROGRAM: COMMERCIAL

AREA: 2,535 M<sup>2</sup> LEVELS: GF + FF TERRACE: NO

FF 1625 M<sup>2</sup>