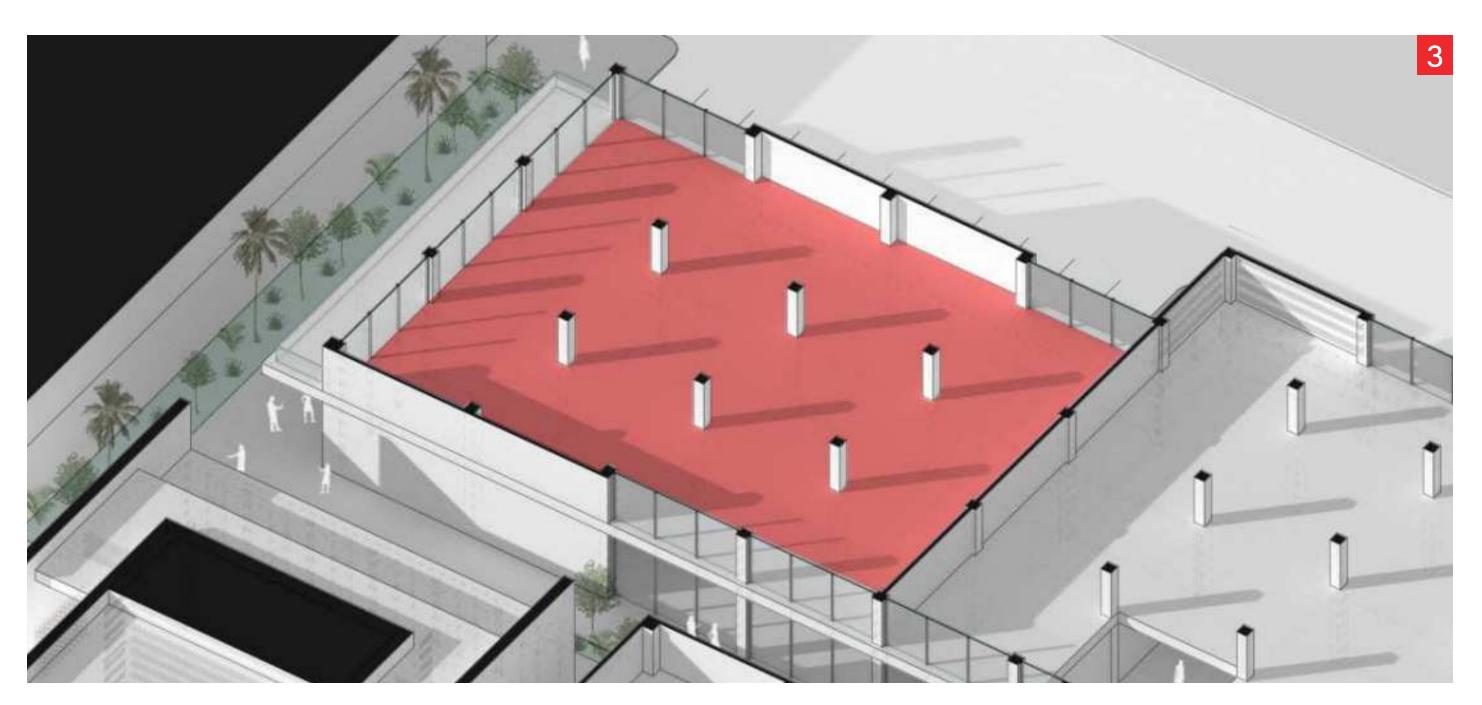

#### **INFORMATION**

PROGRAM: COMMERCIAL
AREA: 2,535 M<sup>2</sup>
LEVELS: GF + FF
TERRACE: NO

PROGRAM: COMMERCIAL
AREA: 2,535 M<sup>2</sup>
LEVELS: GF + FF
TERRACE: NO

PROGRAM: COMMERCIAL
AREA: 1,190 M<sup>2</sup>
LEVELS: GF + FF
TERRACE: YES

GF 910 M<sup>2</sup>

COMMERCIAL

3 PROGRAM: COMMERCIAL

AREA: 1,190 M<sup>2</sup>
LEVELS: GF + FF
TERRACE: YES

FF 760 M<sup>2</sup>

GF 130 M²

FOOD & BEVERAGE

PROGRAM: FOOD & BEVERAGE