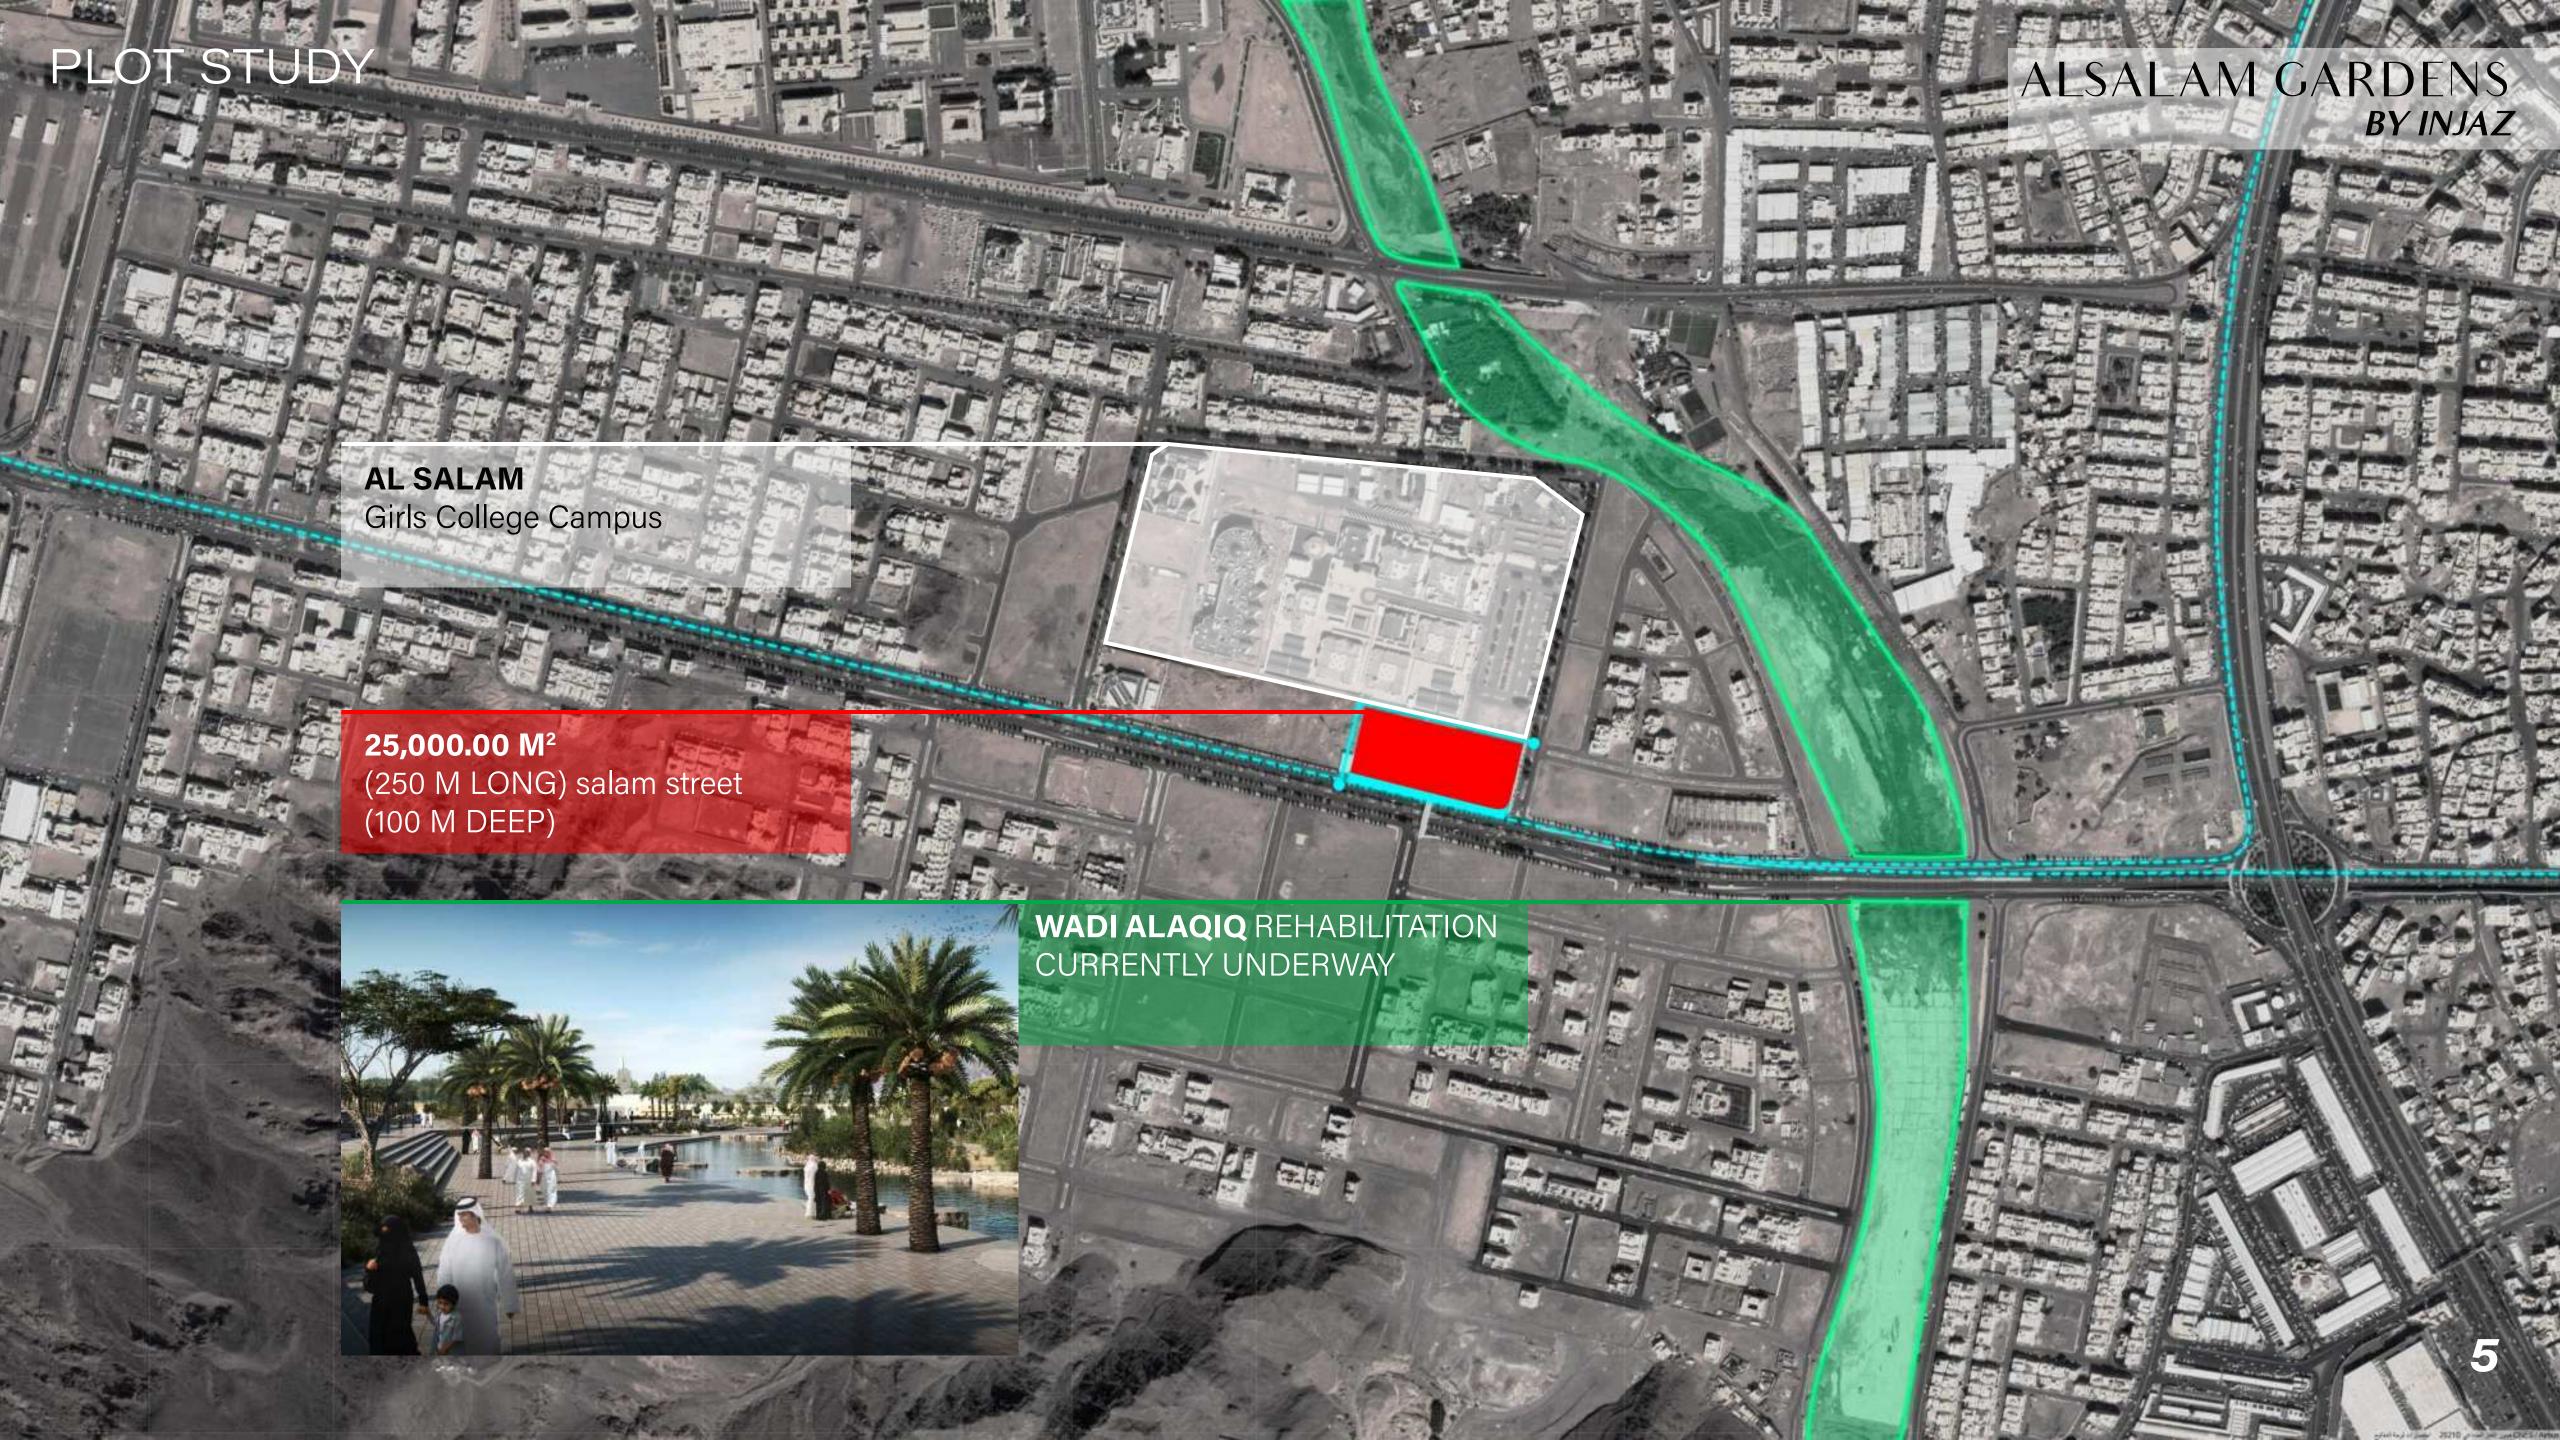

# Introduction

Al Salam Gardens is a new development that is meant to elevate the current commercial experience in Al Madinah Al Munawwarah. The project does so by giving way to a lush public garden with local vegetation in a major location in the city. It's also ideally located near Al Haram Al Nabawi, the new Wadi AlAqiq project, and connected to Al Salam Girls College Campus on As Salam Road for major commercial and exposure.