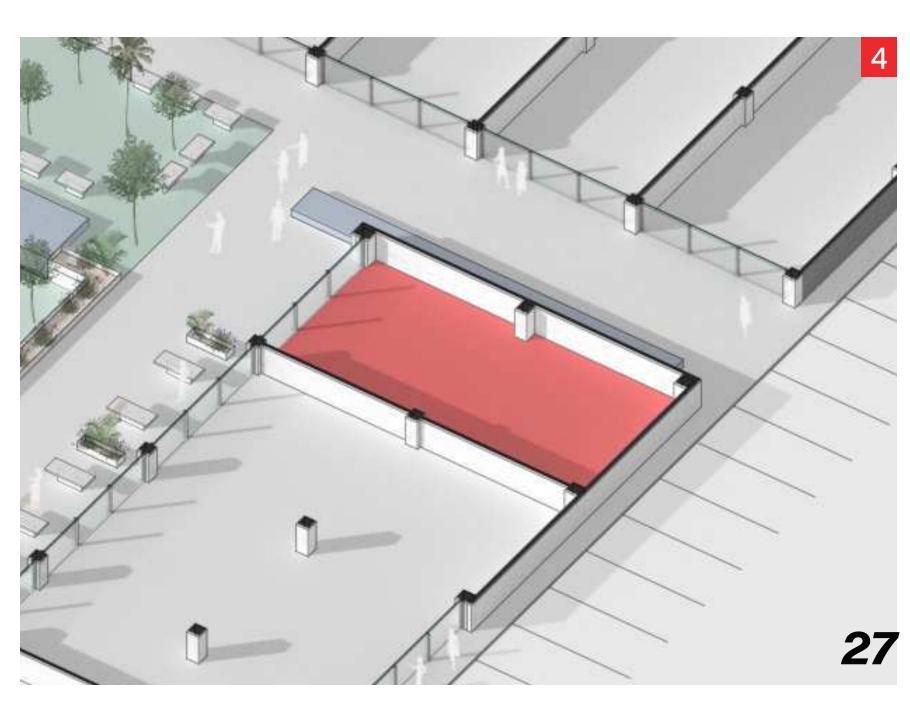

#### **INFORMATION**

PROGRAM: COMMERCIAL
AREA: 2,535 M<sup>2</sup>
LEVELS: GF + FF
TERRACE: NO

PROGRAM: COMMERCIAL
AREA: 2,535 M<sup>2</sup>
LEVELS: GF + FF
TERRACE: NO

PROGRAM: COMMERCIAL
AREA: 1,190 M<sup>2</sup>
LEVELS: GF + FF
TERRACE: YES

PROGRAM: FOOD & BEVERAGE
AREA: 350 M<sup>2</sup>
LEVELS: GF + FF
TERRACE: YES

PROGRAM: FOOD & BEVERAGE
AREA: 330 M<sup>2</sup>
LEVELS: GF
TERRACE: YES

PROGRAM: FOOD & BEVERAGE
AREA: 408 M<sup>2</sup>
LEVELS: GF +MF
TERRACE: YES