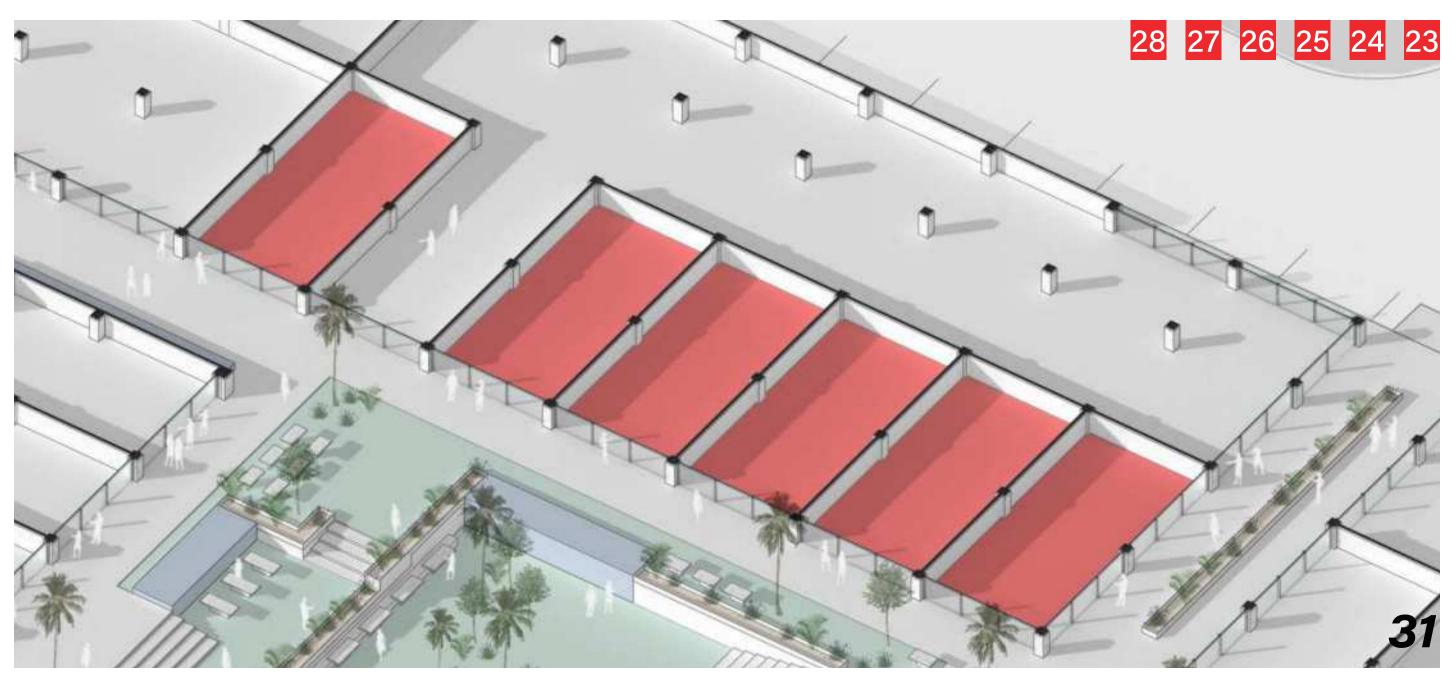

#### MIXED COMMERCIAL

PROGRAM: FOOD & BEVERAGE

AREA: 184 M<sup>2</sup> LEVELS: GF + FF TERRACE: YES

PROGRAM: FOOD & BEVERAGE

AREA: 182 M<sup>2</sup> LEVELS: GF + FF TERRACE: YES

PROGRAM: FOOD & BEVERAGE

AREA: 182 M<sup>2</sup> LEVELS: GF + FF TERRACE: YES

PROGRAM: FOOD & BEVERAGE

AREA: 182 M<sup>2</sup> LEVELS: GF + FF TERRACE: YES

PROGRAM: FOOD & BEVERAGE

AREA: 182 M<sup>2</sup> LEVELS: GF + FF TERRACE: YES

#### MIXED COMMERCIAL

PROGRAM: MIXED COMMERCIAL
AREA: 120 M<sup>2</sup>
LEVELS: GF
TERRACE: NO

PROGRAM: MIXED COMMERCIAL
AREA: 120 M<sup>2</sup>
LEVELS: GF
TERRACE: NO

PROGRAM: MIXED COMMERCIAL
AREA: 120 M<sup>2</sup>
LEVELS: GF
TERRACE: NO

PROGRAM: MIXED COMMERCIAL
AREA: 120 M<sup>2</sup>
LEVELS: GF

TERRACE: NO

PROGRAM: MIXED COMMERCIAL
AREA: 120 M<sup>2</sup>
LEVELS: GF
TERRACE: NO

PROGRAM: MIXED COMMERCIAL
AREA: 120 M<sup>2</sup>
LEVELS: GF
TERRACE: NO

PROGRAM: MIXED COMMERCIAL
AREA: 120 M<sup>2</sup>
LEVELS: GF
TERRACE: NO