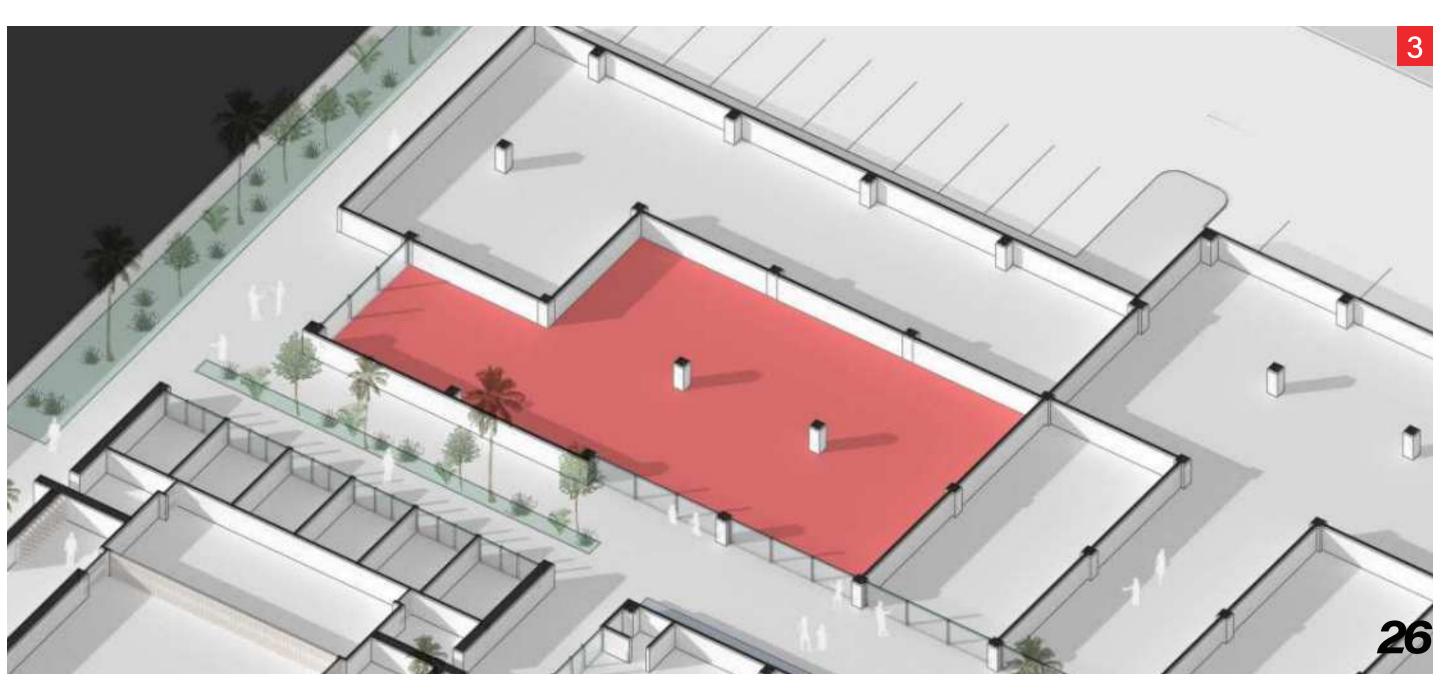

#### **INFORMATION**

PROGRAM: COMMERCIAL
AREA: 2,535 M<sup>2</sup>
LEVELS: GF + FF
TERRACE: NO

PROGRAM: COMMERCIAL
AREA: 2,535 M<sup>2</sup>
LEVELS: GF + FF
TERRACE: NO

PROGRAM: COMMERCIAL
AREA: 1,190 M<sup>2</sup>
LEVELS: GF + FF
TERRACE: YES

GF 910 M<sup>2</sup>

COMMERCIAL

3 PROGRAM: COMMERCIAL

AREA: 1,190 M<sup>2</sup>
LEVELS: GF + FF
TERRACE: YES

FF 760 M<sup>2</sup>

GF 130 M²

FOOD & BEVERAGE

PROGRAM: FOOD & BEVERAGE