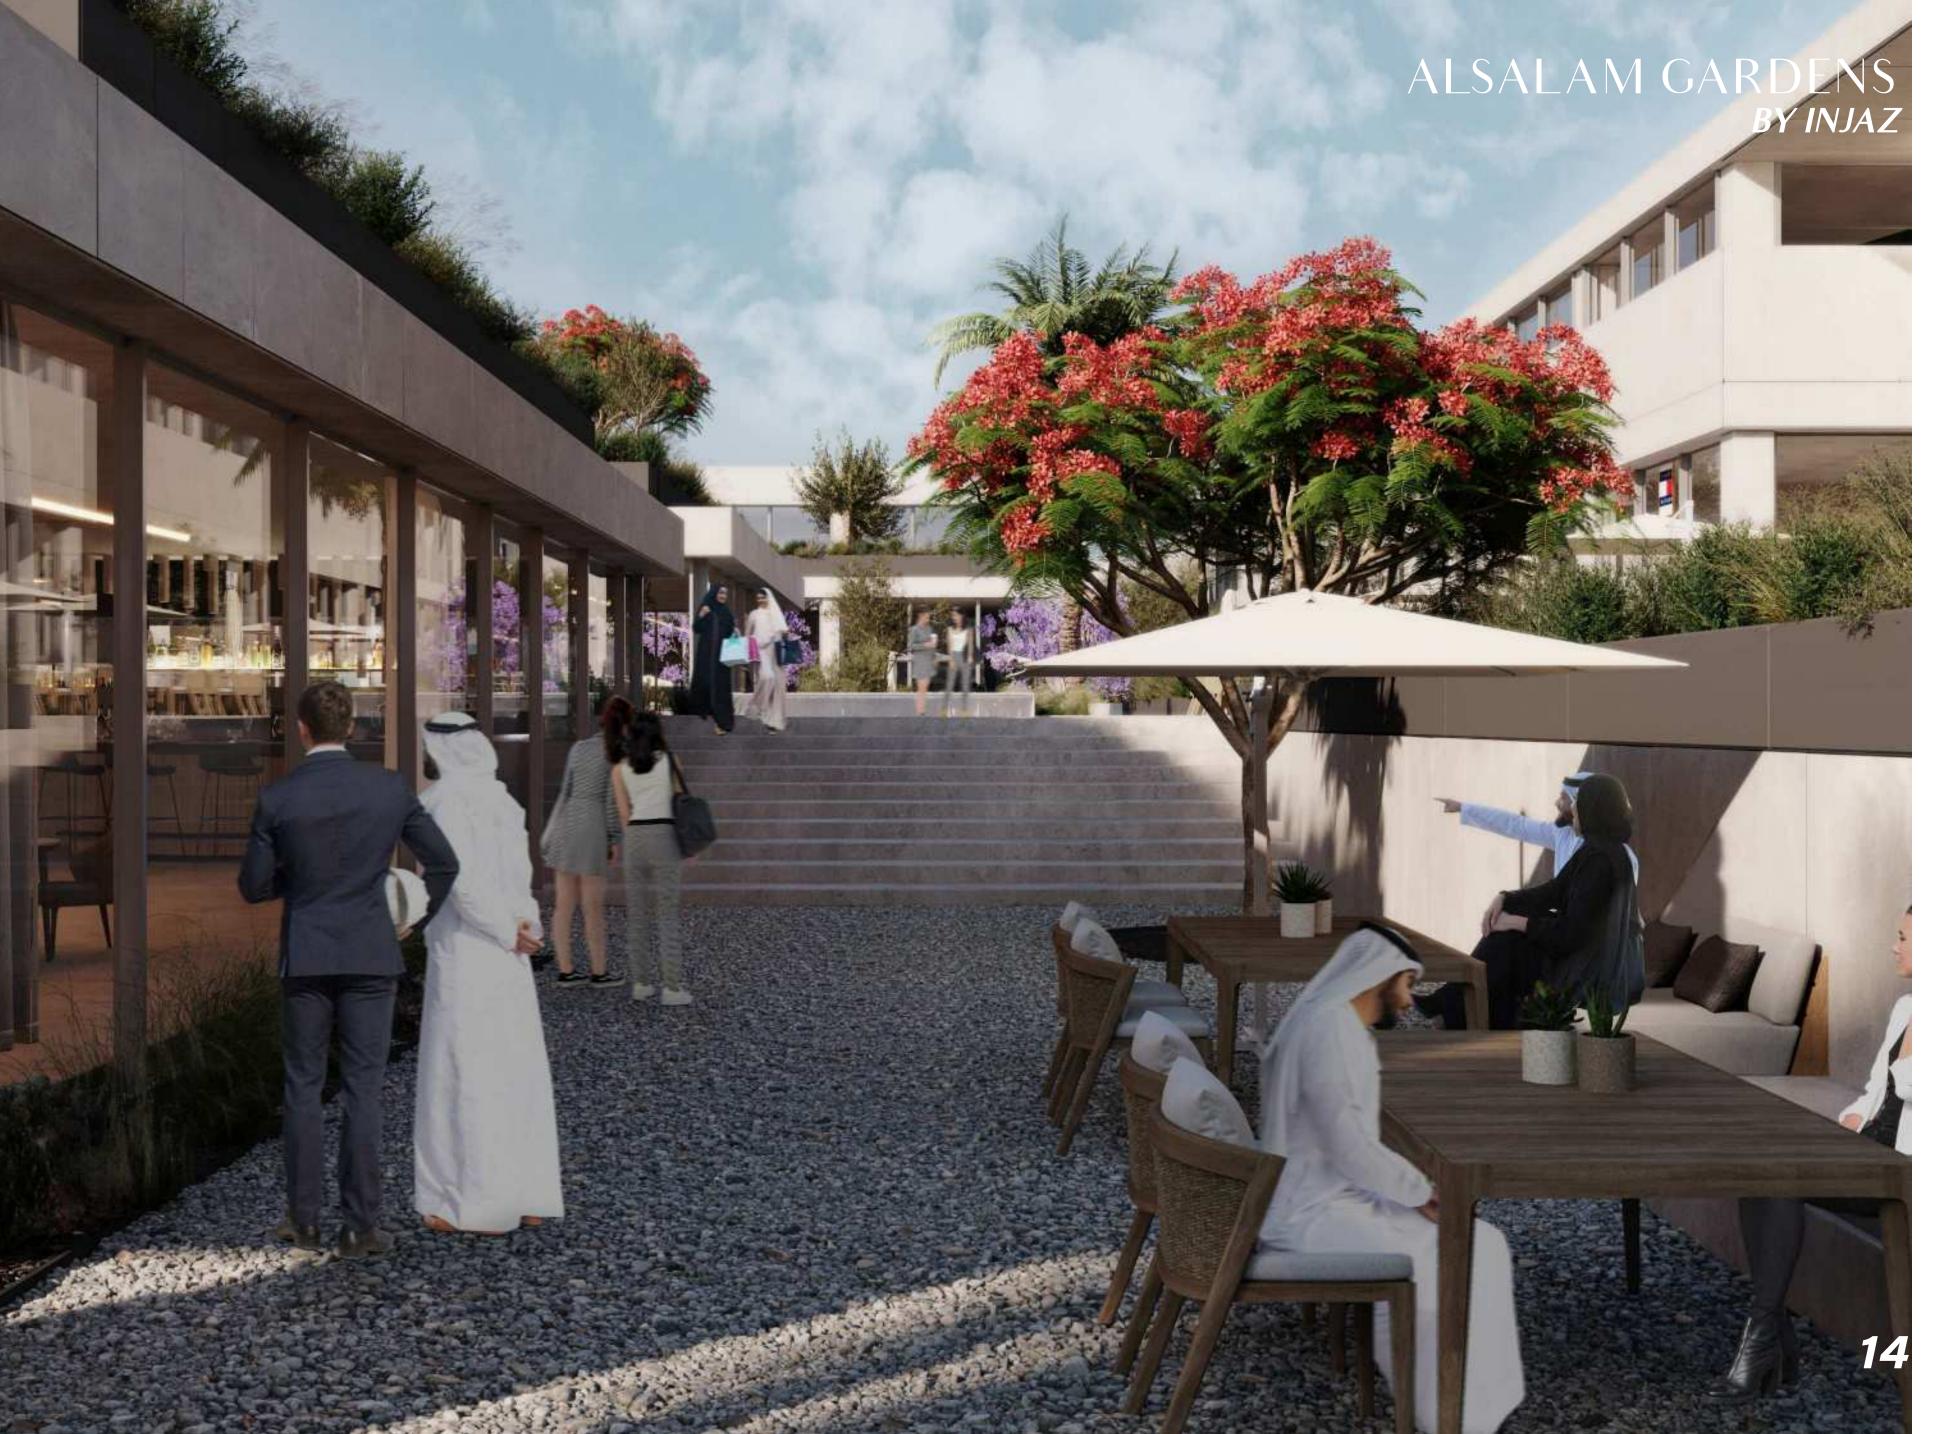

CORE AND SHELL

STRUCTURE TO BE ORGANIZED ACCORDING TO TENANT

Visuals

1

FROM THE SUNKEN GROVE LOOKING OUT AT THE COMMERCIAL CENTER.

2

MAIN ENTRY WAY WALKING ALONG THE F&B TERRACES HEADING TOWARDS THE COMMERCIAL CENTER.

3

THE WESTERN SURFACE LEVEL GARDEN THAT EVERY GROUND LEVEL SPACE HAS ACCESS TO. HAS LUSH LOCAL VEGETATION AND COOLING WATER FEATURES, IDEAL FOR OUTSIDE DINING OUTDOORS.

4

MASJID AL SALAM, A SPACE SEPARATED FROM THE DENSE FOOTFALL TO GIVE ITS USERS A SENSE OF PRIVACY AND SERENITY.