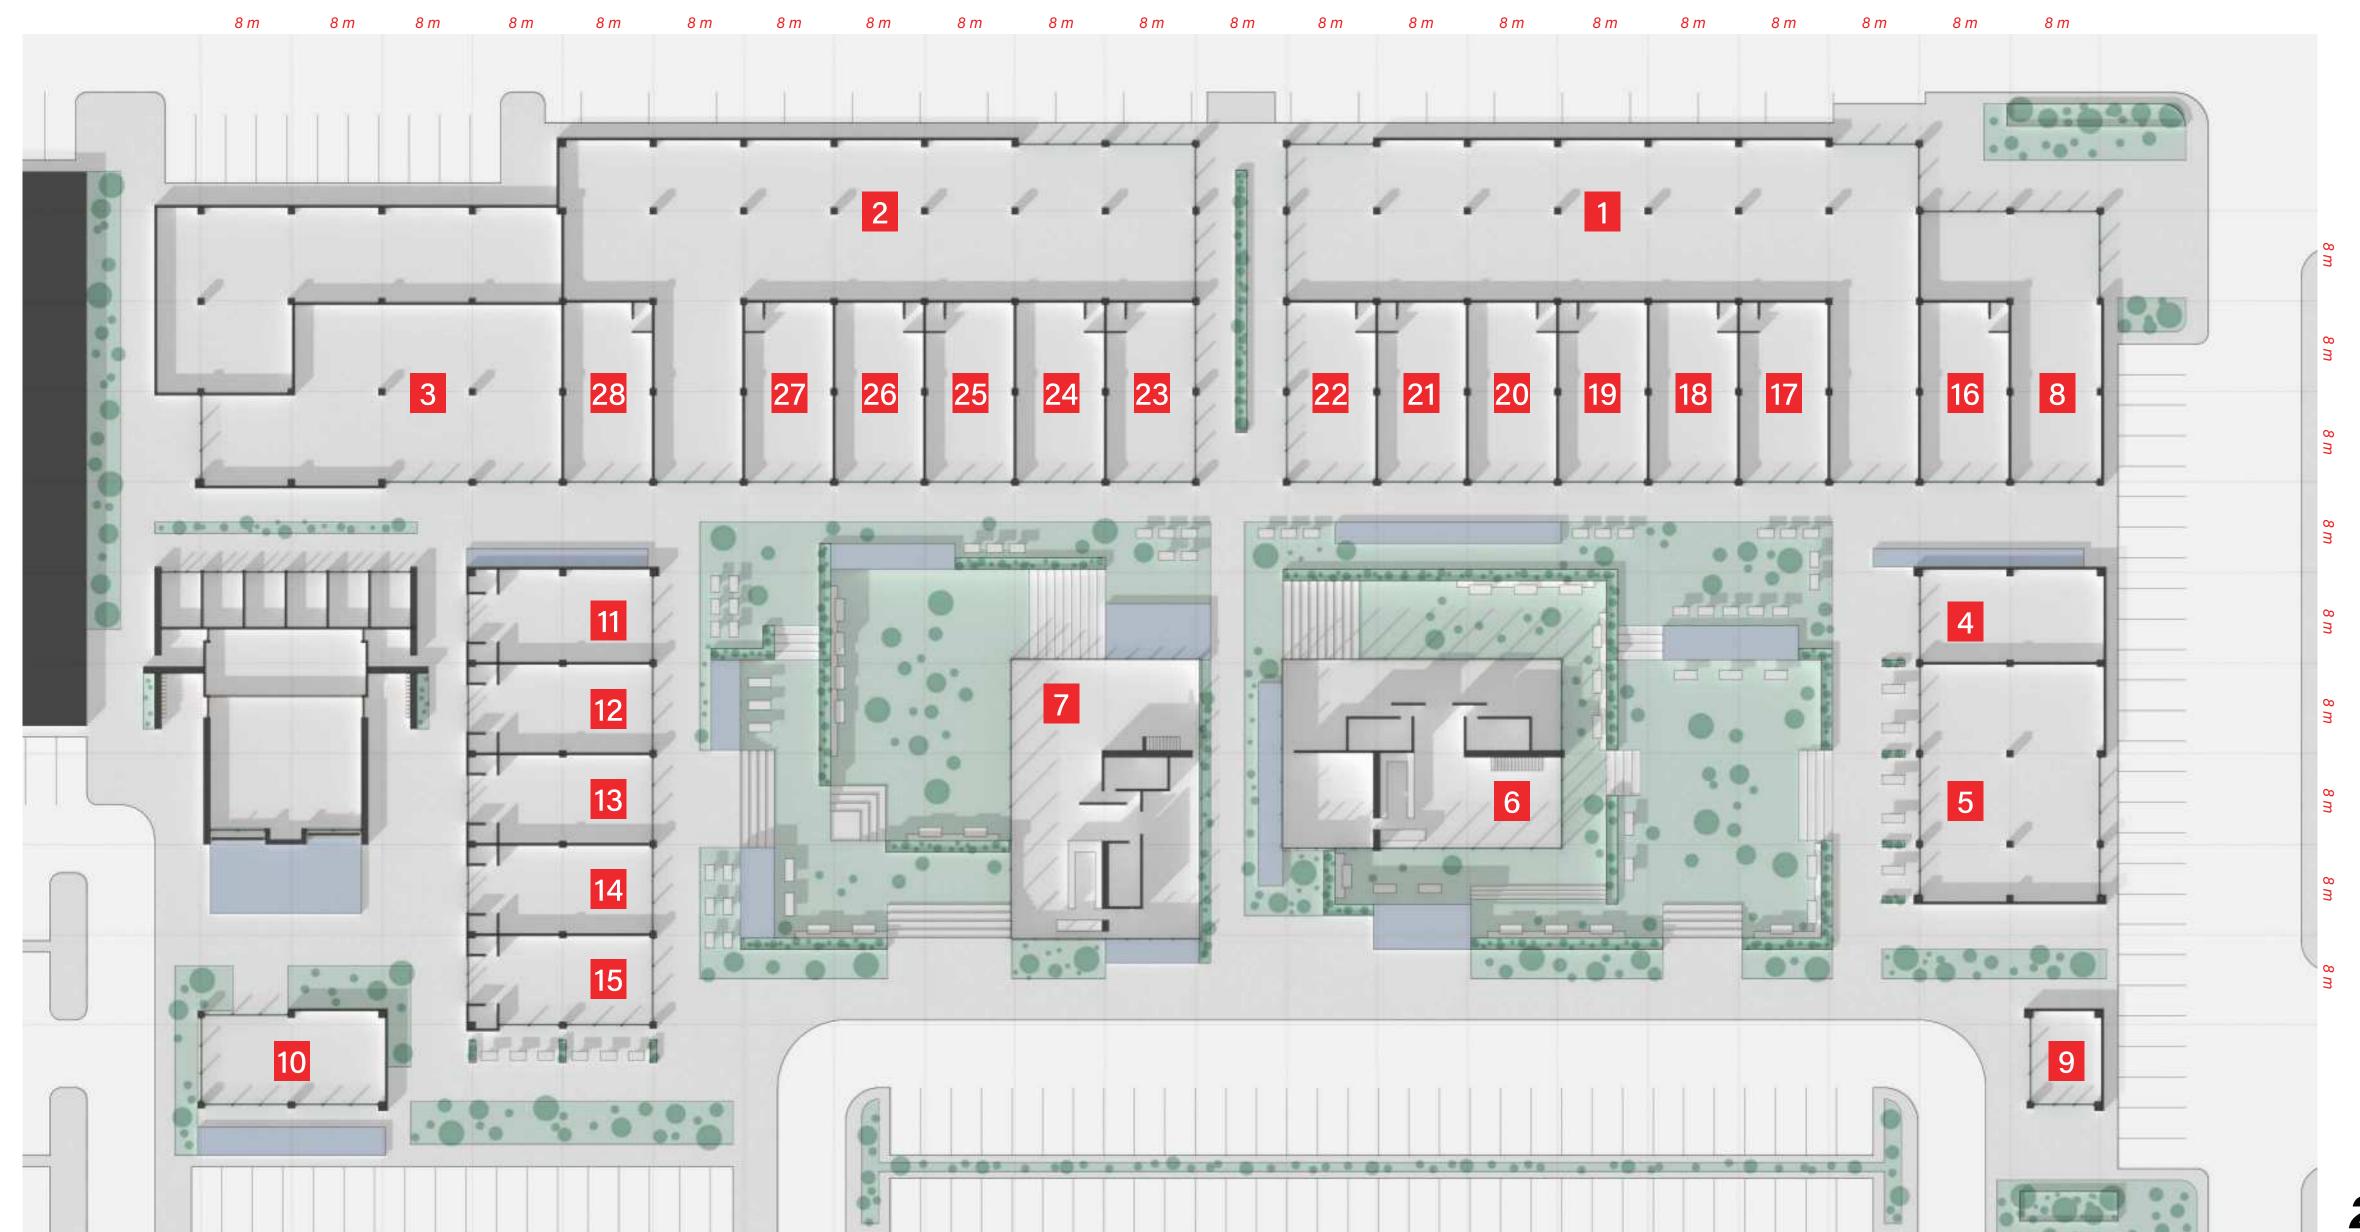

#### **KEY**

#### **INFORMATION**

PROGRAM: COMMERCIAL
AREA: 2,535 M<sup>2</sup>
LEVELS: GF + FF
TERRACE: NO

PROGRAM: COMMERCIAL
AREA: 2,535 M<sup>2</sup>
LEVELS: GF + FF
TERRACE: NO

PROGRAM: COMMERCIAL
AREA: 1,190 M<sup>2</sup>
LEVELS: GF + FF
TERRACE: YES

PROGRAM: FOOD & BEVERAGE
AREA: 350 M<sup>2</sup>
LEVELS: GF + FF
TERRACE: YES

PROGRAM: FOOD & BEVERAGE
AREA: 330 M<sup>2</sup>
LEVELS: GF
TERRACE: YES

PROGRAM: FOOD & BEVERAGE
AREA: 408 M<sup>2</sup>
LEVELS: GF +MF
TERRACE: YES

PROGRAM: FOOD & BEVERAGE
AREA: 408 M<sup>2</sup>
LEVELS: GF +MF
TERRACE: YES

PROGRAM: FOOD & BEVERAGE
AREA: 470 M<sup>2</sup>
LEVELS: GF +FF
TERRACE: YES

PROGRAM: DRIVE THROUGH (CAFE)
AREA: 48 M<sup>2</sup>
LEVELS: GF
TERRACE: NO

PROGRAM: FOOD & BEVERAGE
AREA: 120 M<sup>2</sup>
LEVELS: GF
TERRACE: NO

PROGRAM: FOOD & BEVERAGE
AREA: 184 M<sup>2</sup>
LEVELS: GF + FF
TERRACE: YES

PROGRAM: FOOD & BEVERAGE
AREA: 182 M<sup>2</sup>
LEVELS: GF + FF
TERRACE: YES

PROGRAM: FOOD & BEVERAGE
AREA: 182 M<sup>2</sup>
LEVELS: GF + FF
TERRACE: YES

PROGRAM: FOOD & BEVERAGE
AREA: 182 M<sup>2</sup>
LEVELS: GF + FF
TERRACE: YES

PROGRAM: FOOD & BEVERAGE
AREA: 182 M<sup>2</sup>
LEVELS: GF + FF
TERRACE: YES

PROGRAM: MIXED COMMERCIAL
AREA: 120 M<sup>2</sup>
LEVELS: GF
TERRACE: NO

PROGRAM: MIXED COMMERCIAL
AREA: 120 M<sup>2</sup>
LEVELS: GF
TERRACE: NO

PROGRAM: MIXED COMMERCIAL
AREA: 120 M<sup>2</sup>
LEVELS: GF
TERRACE: NO

PROGRAM: MIXED COMMERCIAL
AREA: 120 M<sup>2</sup>
LEVELS: GF
TERRACE: NO