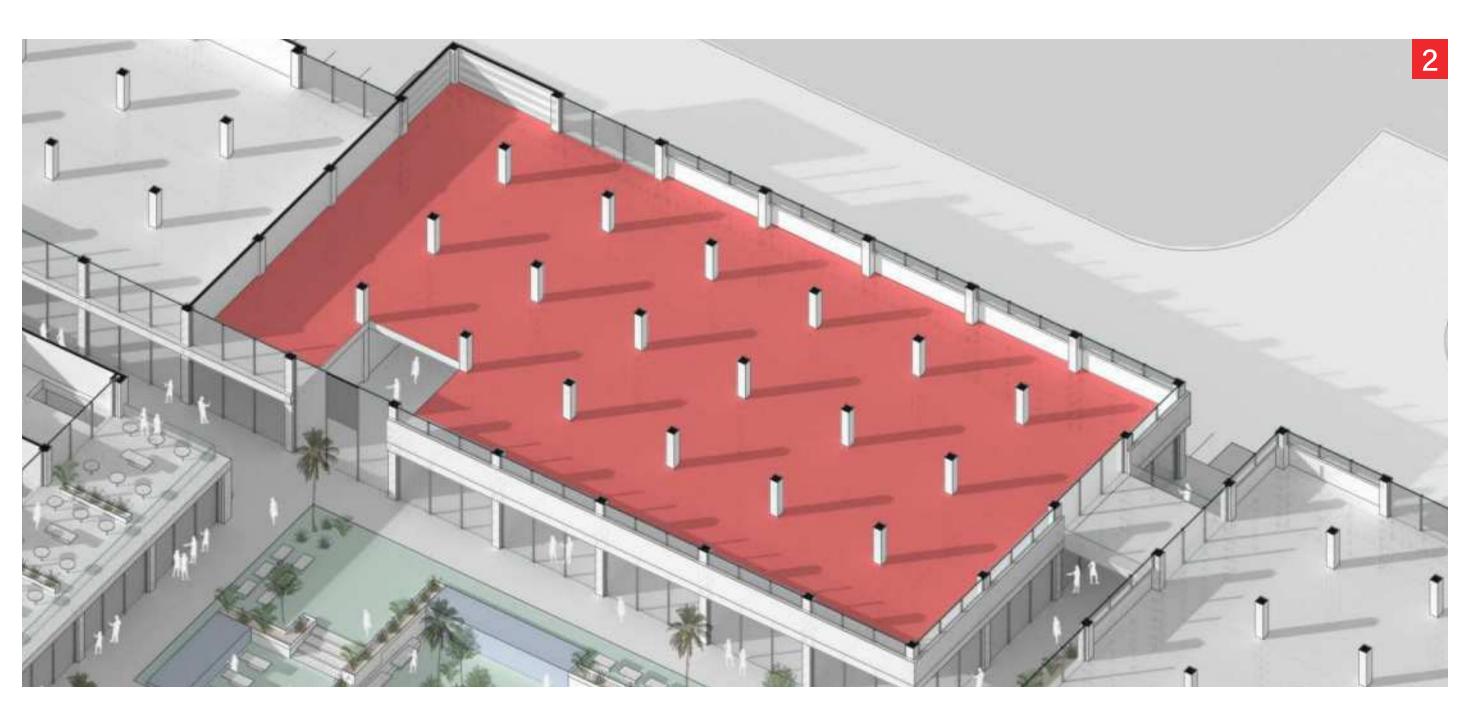

#### **KEY**

#### **INFORMATION**

PROGRAM: COMMERCIAL
AREA: 2,535 M<sup>2</sup>
LEVELS: GF + FF
TERRACE: NO

PROGRAM: COMMERCIAL
AREA: 2,535 M<sup>2</sup>
LEVELS: GF + FF
TERRACE: NO

PROGRAM: COMMERCIAL
AREA: 1,190 M<sup>2</sup>
LEVELS: GF + FF
TERRACE: YES

GF 910 M<sup>2</sup>

COMMERCIAL

3 PROGRAM: COMMERCIAL

AREA: 1,190 M<sup>2</sup>
LEVELS: GF + FF
TERRACE: YES

FF 760 M<sup>2</sup>

GF 130 M²

FOOD & BEVERAGE

PROGRAM: FOOD & BEVERAGE