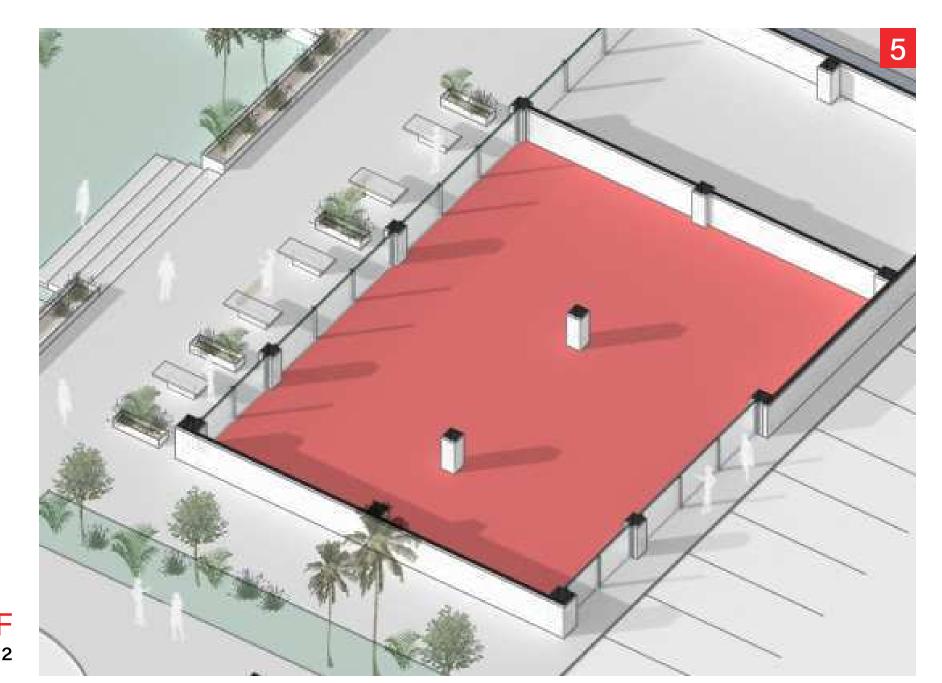

PROGRAM: FOOD & BEVERAGE
AREA: 350 M<sup>2</sup>
LEVELS: GF + FF
TERRACE: YES

PROGRAM: FOOD & BEVERAGE
AREA: 330 M<sup>2</sup>
LEVELS: GF
TERRACE: YES

PROGRAM: FOOD & BEVERAGE
AREA: 408 M<sup>2</sup>
LEVELS: GF +MF
TERRACE: YES

AREA: 350 M<sup>2</sup>
LEVELS: GF + FF
TERRACE: YES

5 PROGRAM: FOOD & BEVERAGE

AREA: 330 M<sup>2</sup> LEVELS: GF TERRACE: YES

GF 330 M<sup>2</sup>

FF 230 M<sup>2</sup>

GF 120 M<sup>2</sup>

FOOD & BEVERAGE