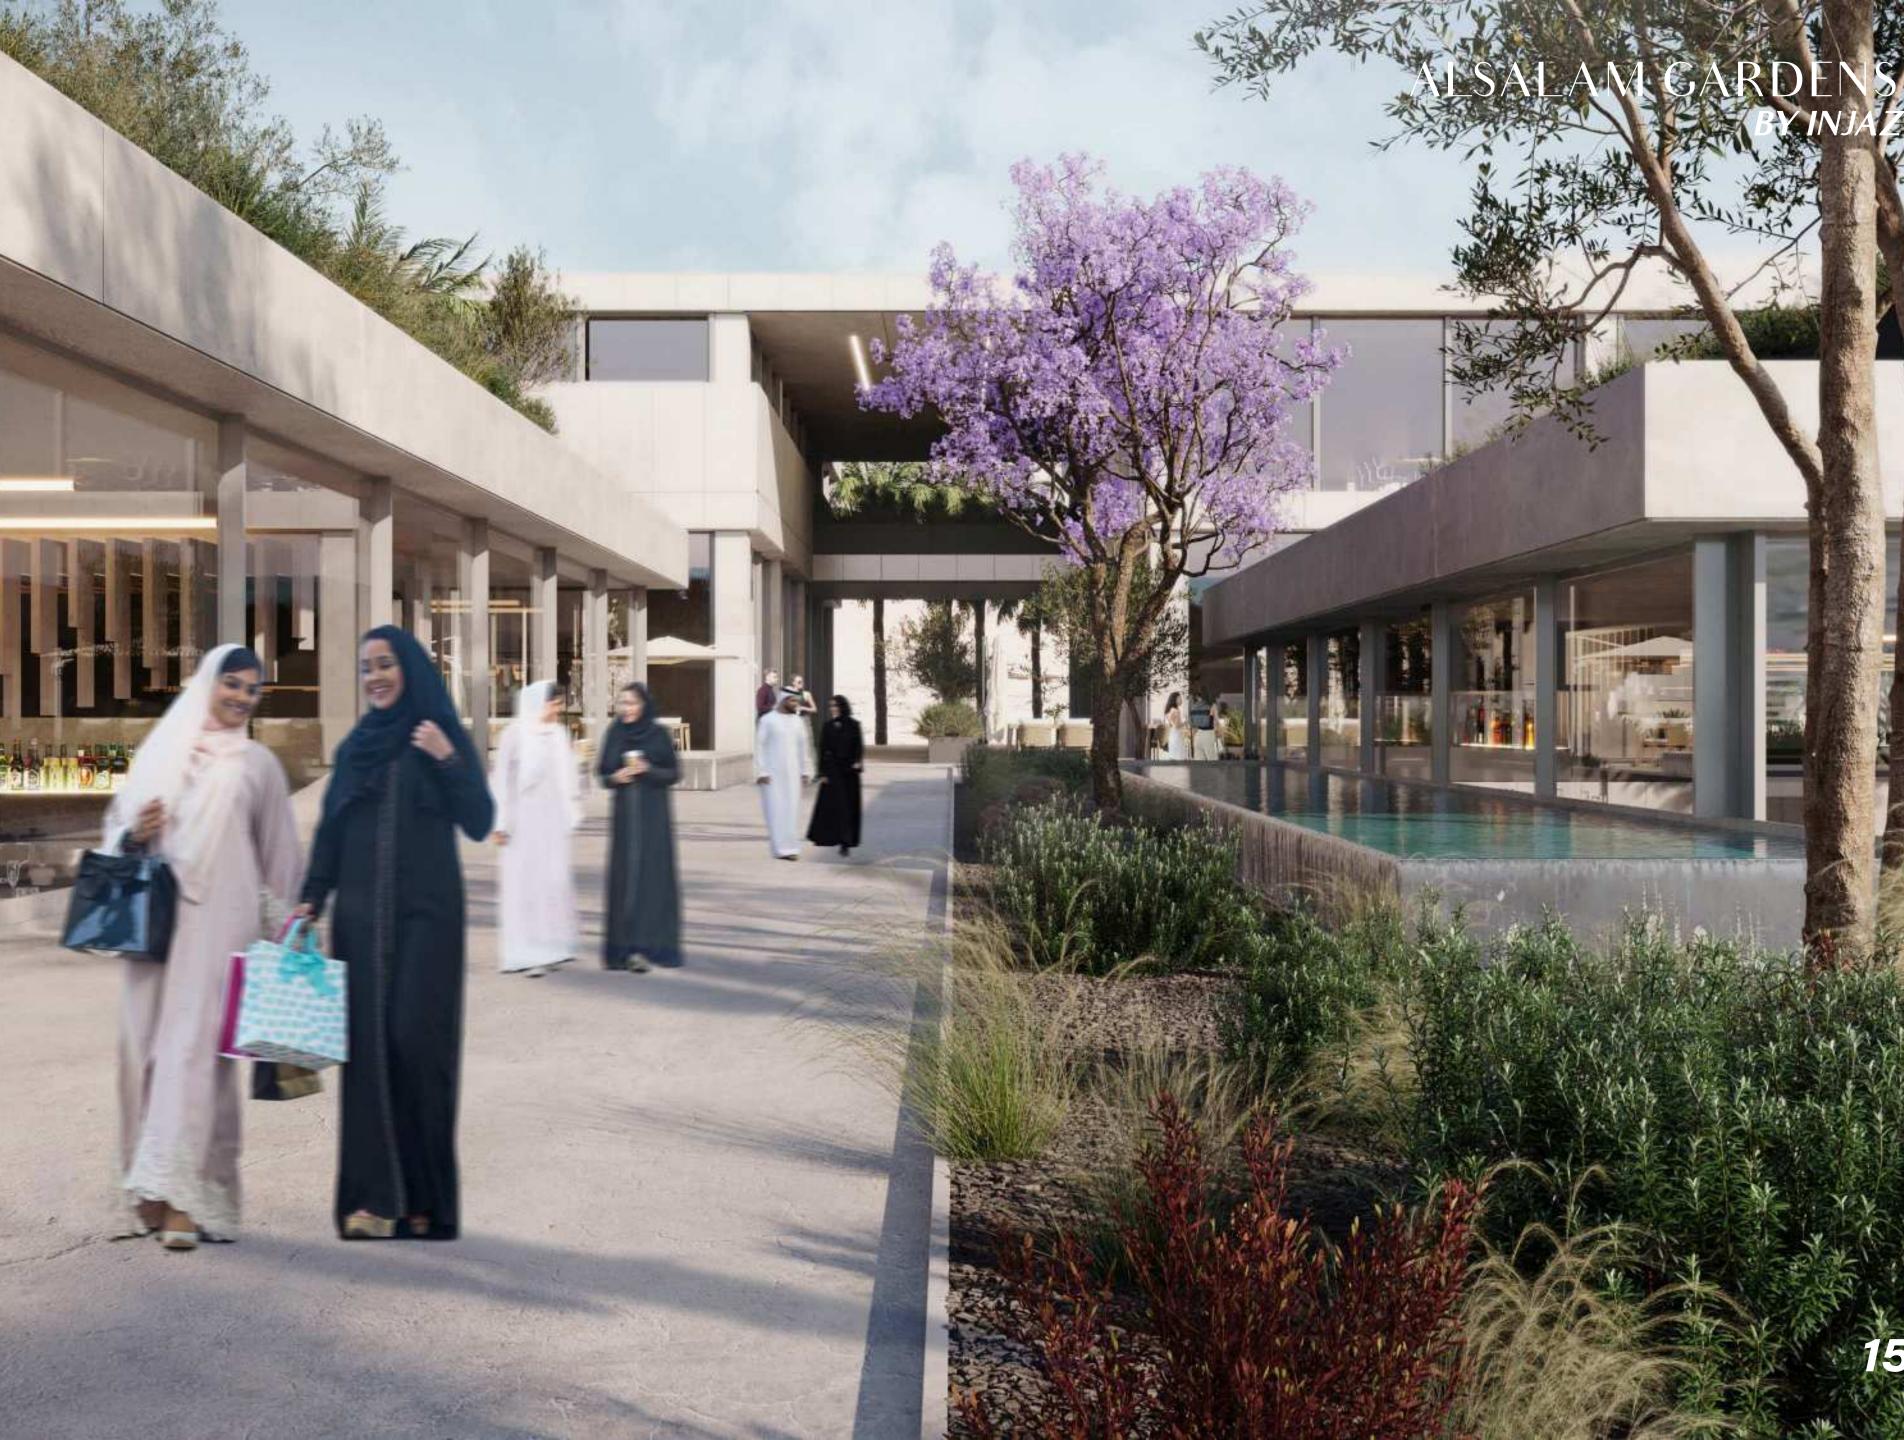

CORE AND SHELL

STRUCTURE TO BE ORGANIZED ACCORDING TO TENANT

Visuals

1

FROM THE SUNKEN GROVE LOOKING OUT AT THE COMMERCIAL CENTER.

2

MAIN ENTRY WAY WALKING ALONG THE F&B TERRACES HEADING TOWARDS THE COMMERCIAL CENTER.

3

THE WESTERN SURFACE LEVEL GARDEN THAT EVERY GROUND LEVEL SPACE HAS ACCESS TO. HAS LUSH LOCAL VEGETATION AND COOLING WATER FEATURES, IDEAL FOR OUTSIDE DINING OUTDOORS.

4

MASJID AL SALAM, A SPACE SEPARATED FROM THE DENSE FOOTFALL TO GIVE ITS USERS A SENSE OF PRIVACY AND SERENITY.

OVERLOOKING ITS OWN LUSH VEGETATION AND REFLECTING POOL.

5

FROM THE WESTERN SECTION OF THE GARDEN LOOKING THROUGH TO THE EAST FOR AN OVERALL VIEW.

6

EASTERN GARDEN SPACE WITH ITS SHADED TERRACES AND SUNKEN LANDSCAPING.