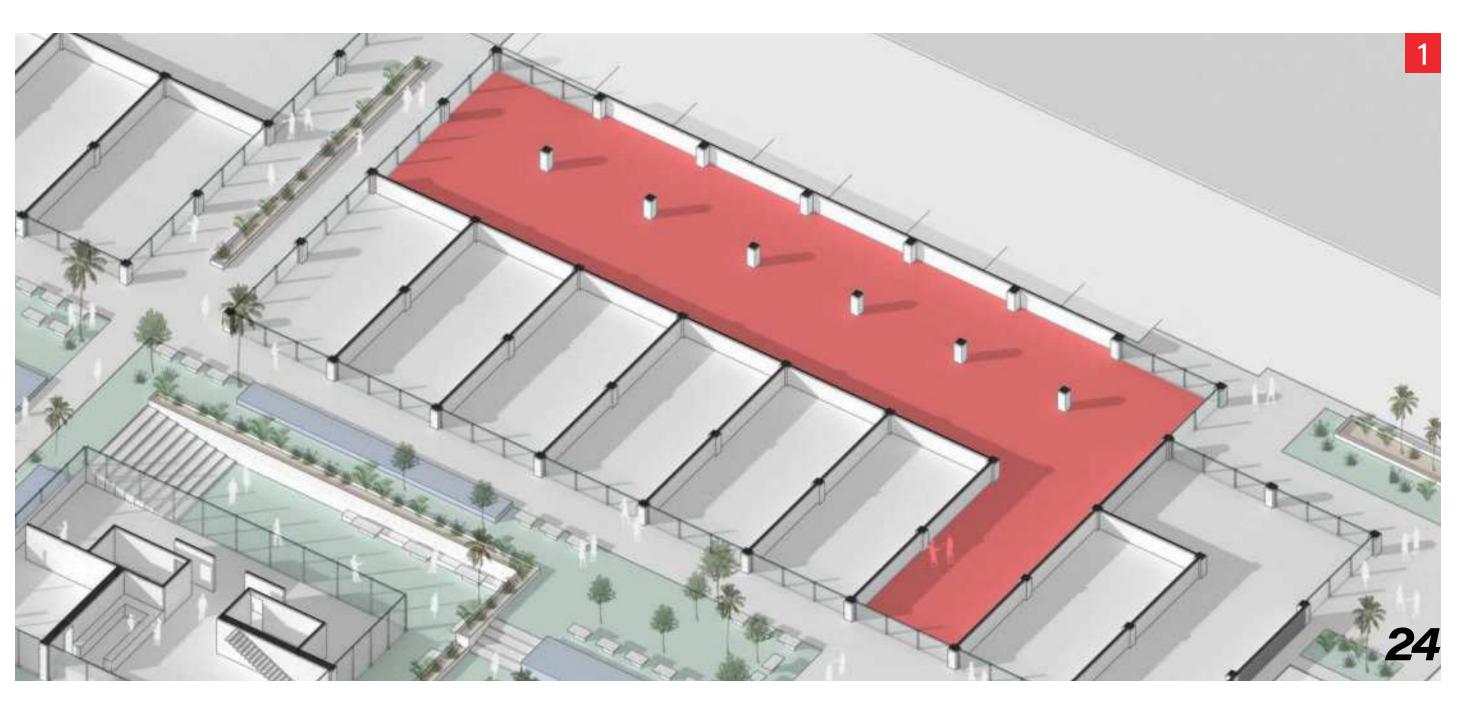

#### **KEY**

#### **INFORMATION**

PROGRAM: COMMERCIAL
AREA: 2,535 M<sup>2</sup>
LEVELS: GF + FF
TERRACE: NO

PROGRAM: COMMERCIAL
AREA: 2,535 M<sup>2</sup>
LEVELS: GF + FF
TERRACE: NO

PROGRAM: COMMERCIAL
AREA: 1,190 M<sup>2</sup>
LEVELS: GF + FF
TERRACE: YES

1 PROGRAM: COMMERCIAL

AREA: 2,535 M<sup>2</sup>
LEVELS: GF + FF
TERRACE: NO

FF 1625 M<sup>2</sup>

GF 910 M²

COMMERCIAL

2 PROGRAM: COMMERCIAL

AREA: 2,535 M<sup>2</sup> LEVELS: GF + FF TERRACE: NO

FF 1625 M<sup>2</sup>