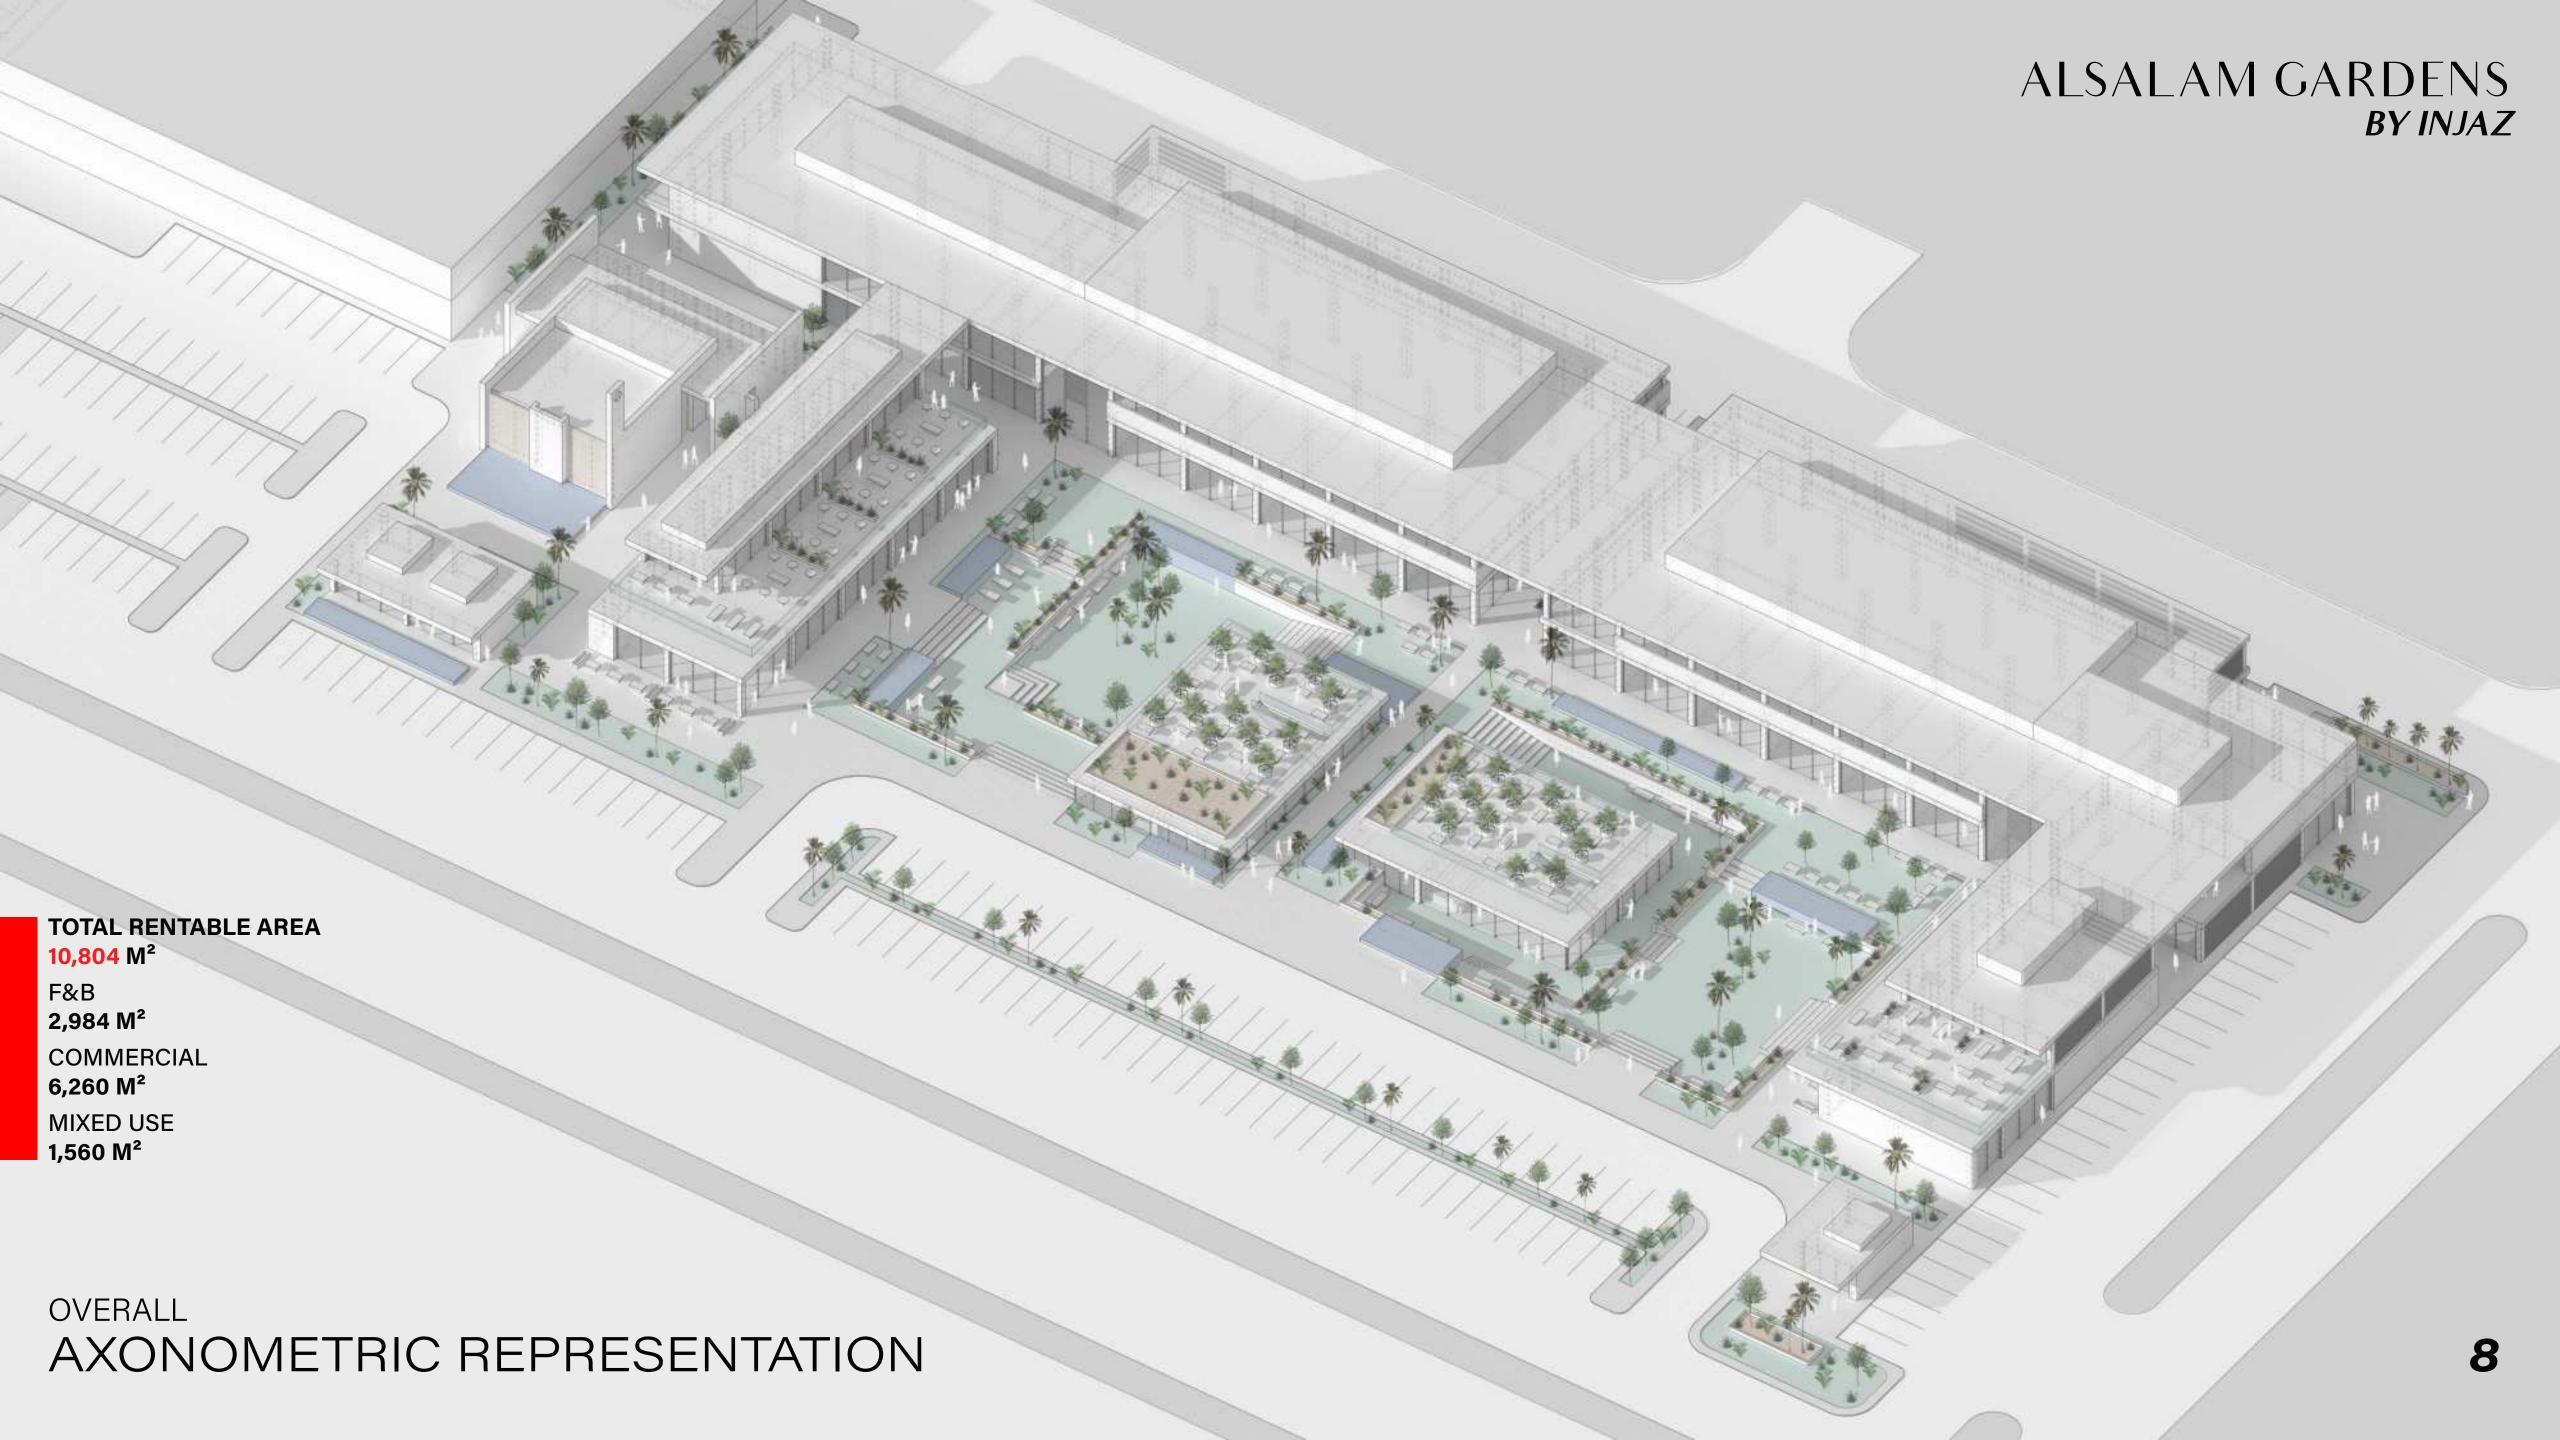

The project is fully designed and built by *INJAZ* Real Estate Development, currently 4 months into construction. The first phase is due to be completed by the second quarter of 2022.

Program

GF TOTAL RENTABLE AREA 3,500 M<sup>2</sup>

CORE AND SHELL

STRUCTURE TO BE ORGANIZED ACCORDING TO TENANT

Visuals

1

FROM THE SUNKEN GROVE LOOKING OUT AT THE COMMERCIAL CENTER.

2

MAIN ENTRY WAY WALKING ALONG THE F&B TERRACES HEADING TOWARDS THE COMMERCIAL CENTER.