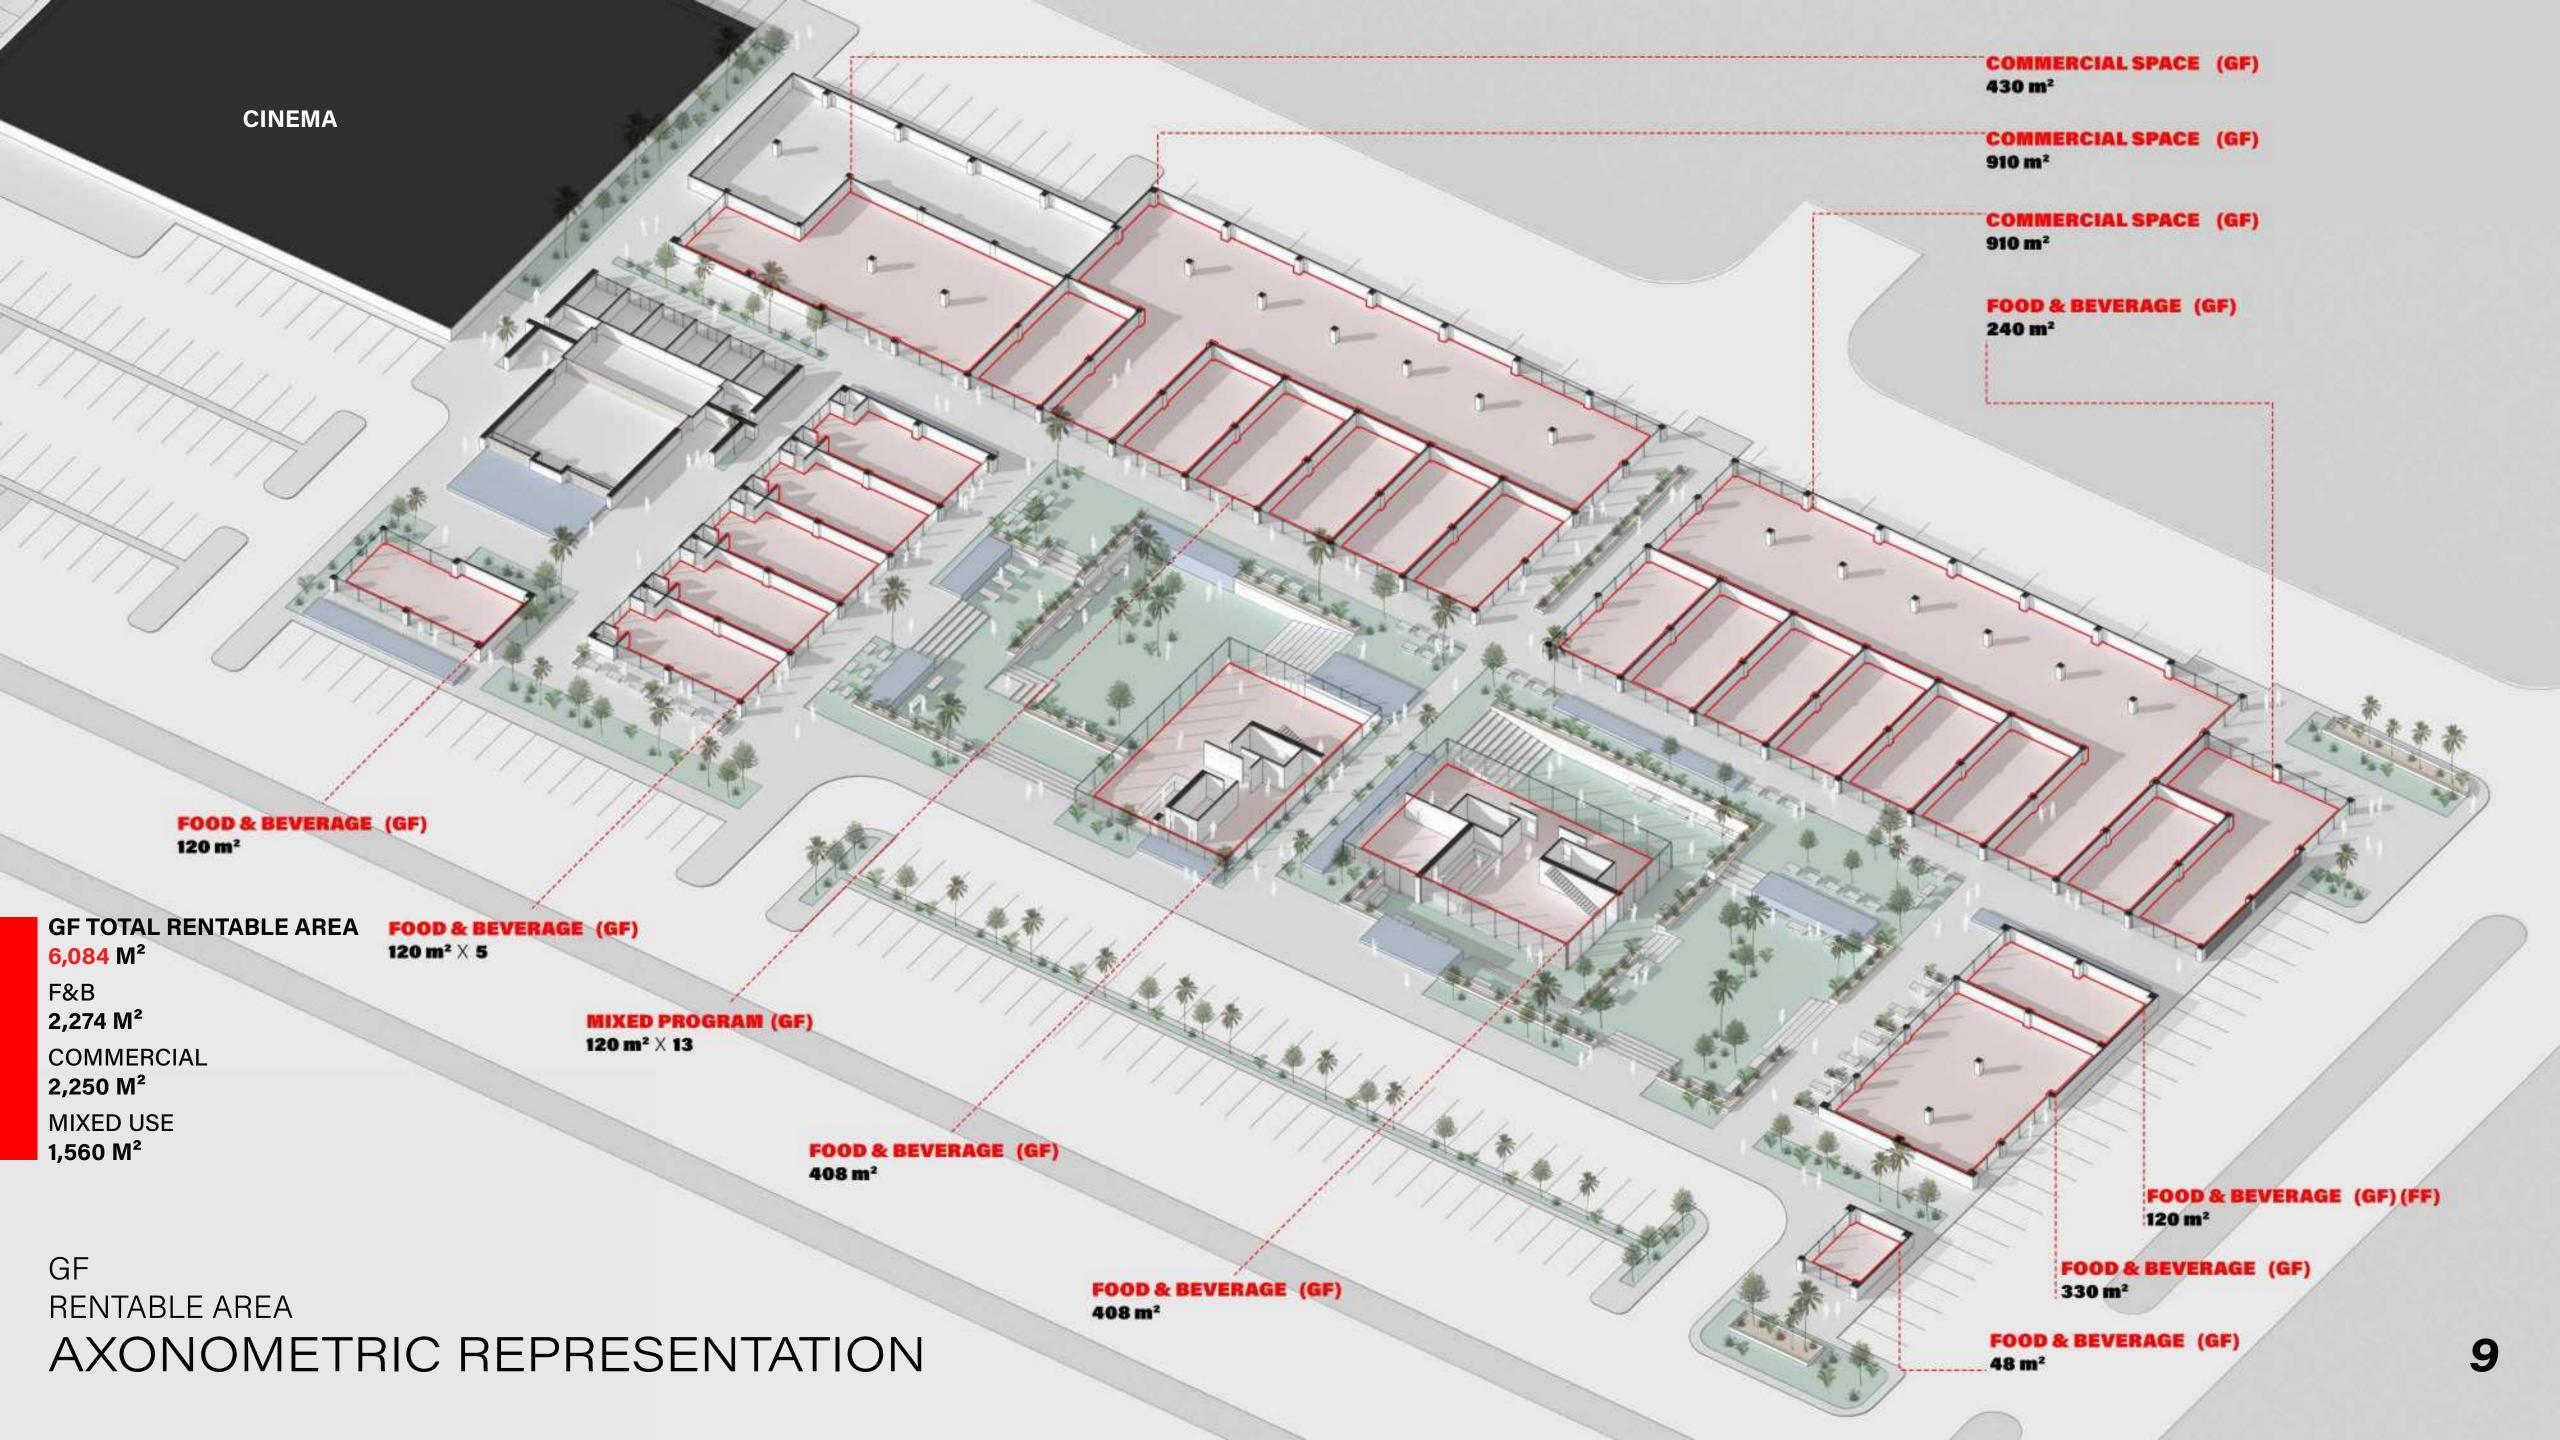

CORE AND SHELL

STRUCTURE TO BE ORGANIZED ACCORDING TO TENANT

Visuals

1

FROM THE SUNKEN GROVE LOOKING OUT AT THE COMMERCIAL CENTER.

2

MAIN ENTRY WAY WALKING ALONG THE F&B TERRACES HEADING TOWARDS THE COMMERCIAL CENTER.

PROGRAM: FOOD & BEVERAGE
AREA: 350 M<sup>2</sup>
LEVELS: GF + FF
TERRACE: YES

PROGRAM: FOOD & BEVERAGE
AREA: 330 M<sup>2</sup>
LEVELS: GF
TERRACE: YES

PROGRAM: FOOD & BEVERAGE
AREA: 408 M<sup>2</sup>
LEVELS: GF +MF
TERRACE: YES

PROGRAM: FOOD & BEVERAGE
AREA: 408 M<sup>2</sup>
LEVELS: GF +MF
TERRACE: YES

PROGRAM: FOOD & BEVERAGE
AREA: 470 M<sup>2</sup>
LEVELS: GF +FF
TERRACE: YES

PROGRAM: DRIVE THROUGH (CAFE)
AREA: 48 M<sup>2</sup>
LEVELS: GF
TERRACE: NO

PROGRAM: FOOD & BEVERAGE
AREA: 120 M<sup>2</sup>
LEVELS: GF
TERRACE: NO

PROGRAM: FOOD & BEVERAGE
AREA: 184 M<sup>2</sup>
LEVELS: GF + FF
TERRACE: YES

PROGRAM: FOOD & BEVERAGE
AREA: 182 M<sup>2</sup>
LEVELS: GF + FF
TERRACE: YES

PROGRAM: MIXED COMMERCIAL
AREA: 120 M<sup>2</sup>
LEVELS: GF
TERRACE: NO

PROGRAM: MIXED COMMERCIAL
AREA: 120 M<sup>2</sup>
LEVELS: GF
TERRACE: NO

PROGRAM: MIXED COMMERCIAL
AREA: 120 M<sup>2</sup>
LEVELS: GF
TERRACE: NO