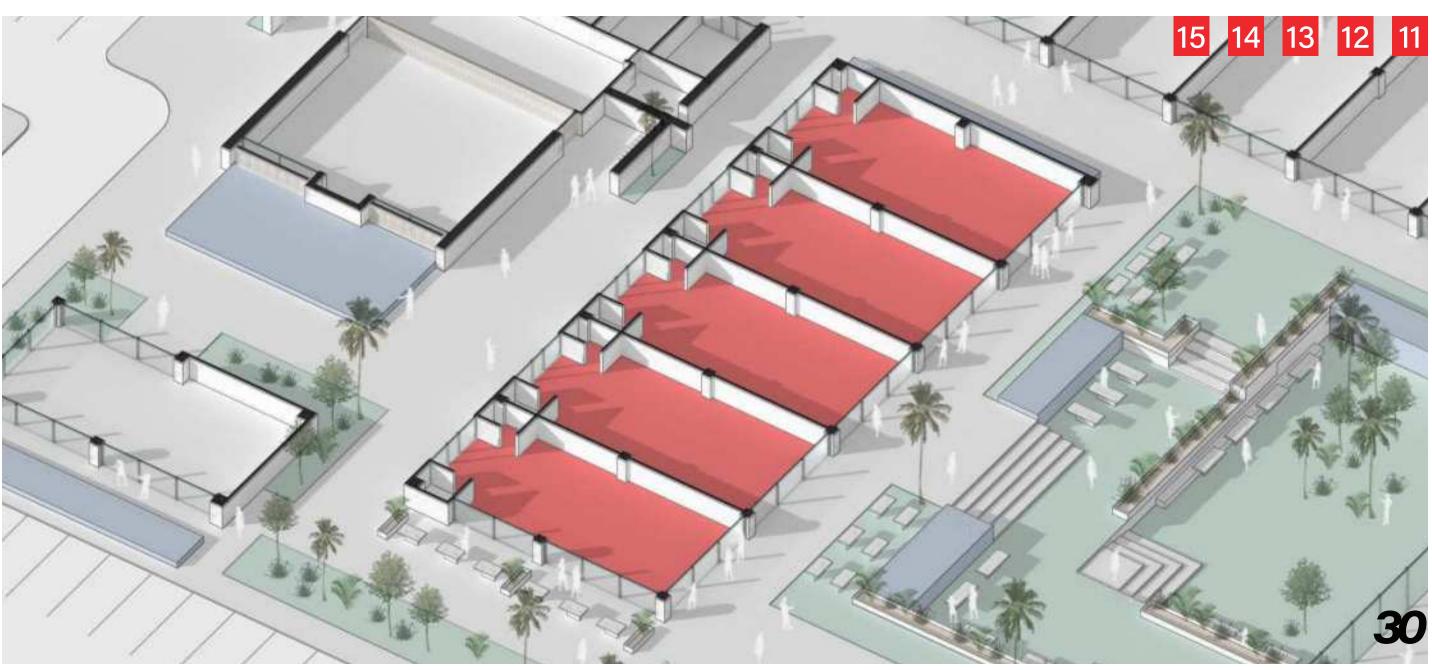

#### **KEY**

#### **INFORMATION**

PROGRAM: COMMERCIAL
AREA: 2,535 M<sup>2</sup>
LEVELS: GF + FF
TERRACE: NO

PROGRAM: COMMERCIAL
AREA: 2,535 M<sup>2</sup>
LEVELS: GF + FF
TERRACE: NO

PROGRAM: COMMERCIAL
AREA: 1,190 M<sup>2</sup>
LEVELS: GF + FF
TERRACE: YES

PROGRAM: FOOD & BEVERAGE
AREA: 350 M<sup>2</sup>
LEVELS: GF + FF
TERRACE: YES

PROGRAM: FOOD & BEVERAGE
AREA: 330 M<sup>2</sup>
LEVELS: GF
TERRACE: YES

PROGRAM: FOOD & BEVERAGE
AREA: 408 M<sup>2</sup>
LEVELS: GF +MF
TERRACE: YES

PROGRAM: FOOD & BEVERAGE
AREA: 408 M<sup>2</sup>
LEVELS: GF +MF
TERRACE: YES

PROGRAM: FOOD & BEVERAGE
AREA: 470 M<sup>2</sup>
LEVELS: GF +FF
TERRACE: YES

PROGRAM: DRIVE THROUGH (CAFE)
AREA: 48 M<sup>2</sup>
LEVELS: GF
TERRACE: NO

PROGRAM: FOOD & BEVERAGE
AREA: 120 M<sup>2</sup>
LEVELS: GF
TERRACE: NO

PROGRAM: FOOD & BEVERAGE
AREA: 184 M<sup>2</sup>
LEVELS: GF + FF
TERRACE: YES

PROGRAM: FOOD & BEVERAGE
AREA: 182 M<sup>2</sup>
LEVELS: GF + FF
TERRACE: YES

PROGRAM: FOOD & BEVERAGE
AREA: 182 M<sup>2</sup>
LEVELS: GF + FF
TERRACE: YES

PROGRAM: FOOD & BEVERAGE
AREA: 182 M<sup>2</sup>
LEVELS: GF + FF
TERRACE: YES

PROGRAM: FOOD & BEVERAGE
AREA: 182 M<sup>2</sup>
LEVELS: GF + FF
TERRACE: YES

PROGRAM: MIXED COMMERCIAL
AREA: 120 M<sup>2</sup>
LEVELS: GF
TERRACE: NO

PROGRAM: MIXED COMMERCIAL
AREA: 120 M<sup>2</sup>
LEVELS: GF
TERRACE: NO

PROGRAM: MIXED COMMERCIAL
AREA: 120 M<sup>2</sup>
LEVELS: GF
TERRACE: NO