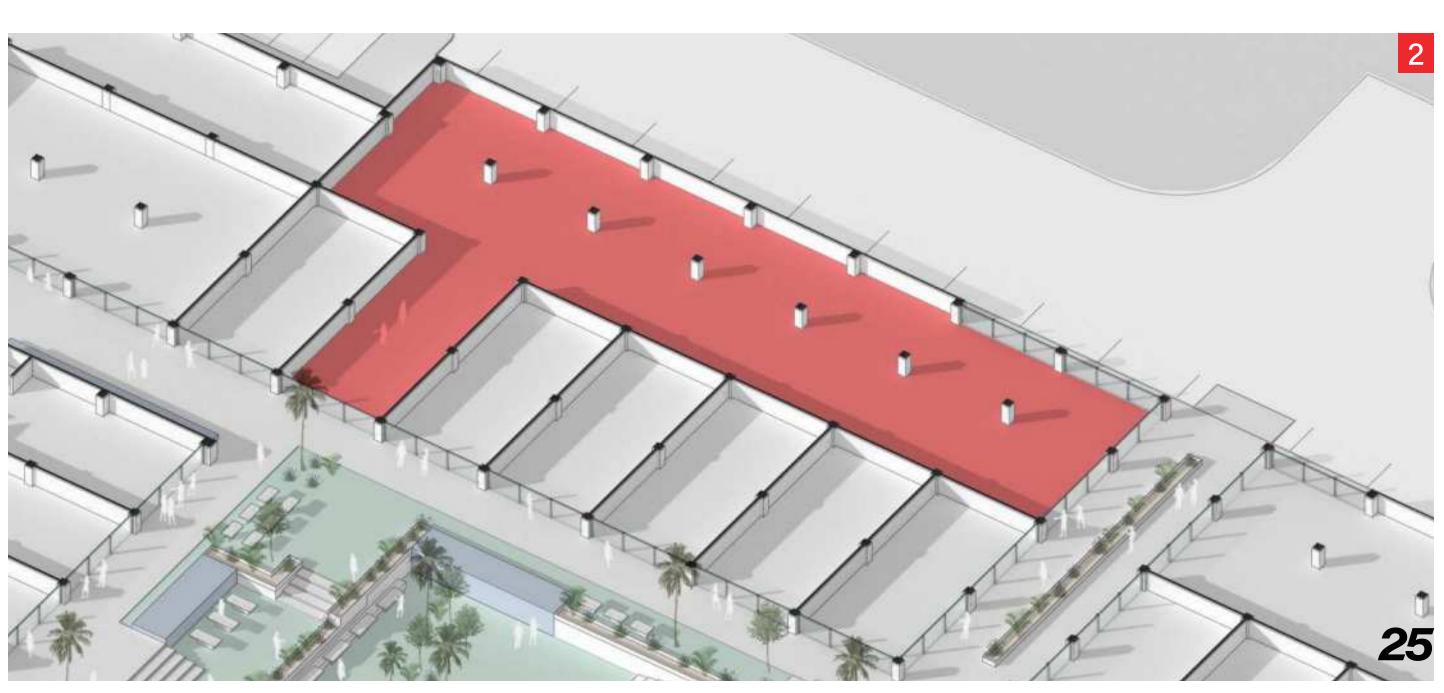

#### **INFORMATION**

PROGRAM: COMMERCIAL
AREA: 2,535 M<sup>2</sup>
LEVELS: GF + FF
TERRACE: NO

PROGRAM: COMMERCIAL
AREA: 2,535 M<sup>2</sup>
LEVELS: GF + FF
TERRACE: NO

PROGRAM: COMMERCIAL
AREA: 1,190 M<sup>2</sup>
LEVELS: GF + FF
TERRACE: YES

1 PROGRAM: COMMERCIAL

AREA: 2,535 M<sup>2</sup>
LEVELS: GF + FF
TERRACE: NO

FF 1625 M<sup>2</sup>

GF 910 M²

COMMERCIAL

2 PROGRAM: COMMERCIAL

AREA: 2,535 M<sup>2</sup> LEVELS: GF + FF TERRACE: NO

FF 1625 M<sup>2</sup>

GF 910 M<sup>2</sup>

COMMERCIAL

3 PROGRAM: COMMERCIAL

AREA: 1,190 M<sup>2</sup>
LEVELS: GF + FF
TERRACE: YES

FF 760 M<sup>2</sup>

GF 130 M²

FOOD & BEVERAGE

PROGRAM: FOOD & BEVERAGE