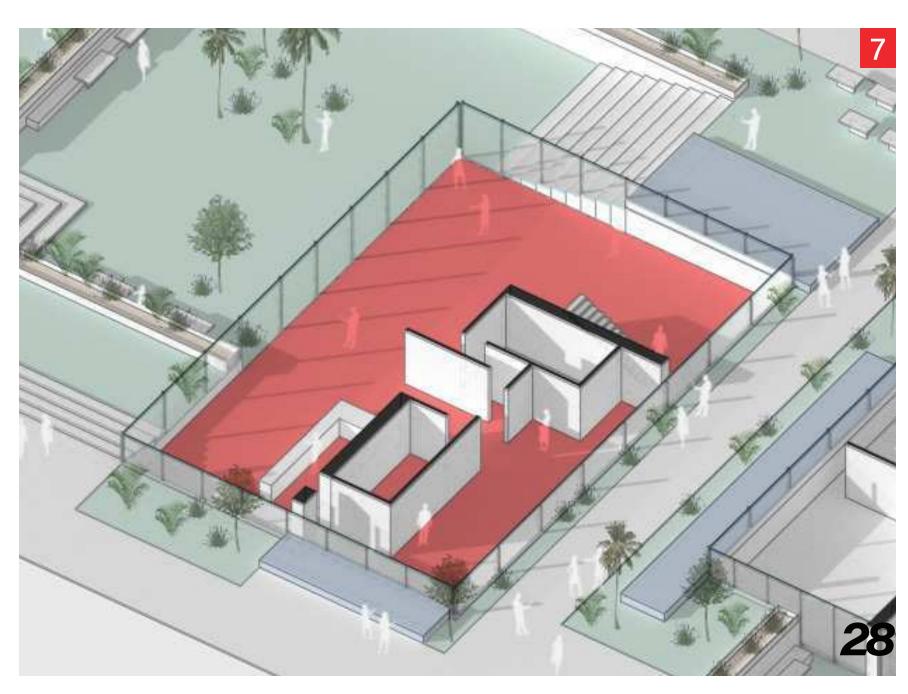

Plans

#### **KEY**

#### **INFORMATION**

PROGRAM: COMMERCIAL
AREA: 2,535 M<sup>2</sup>
LEVELS: GF + FF
TERRACE: NO

PROGRAM: COMMERCIAL
AREA: 2,535 M<sup>2</sup>
LEVELS: GF + FF
TERRACE: NO

PROGRAM: COMMERCIAL
AREA: 1,190 M<sup>2</sup>
LEVELS: GF + FF
TERRACE: YES