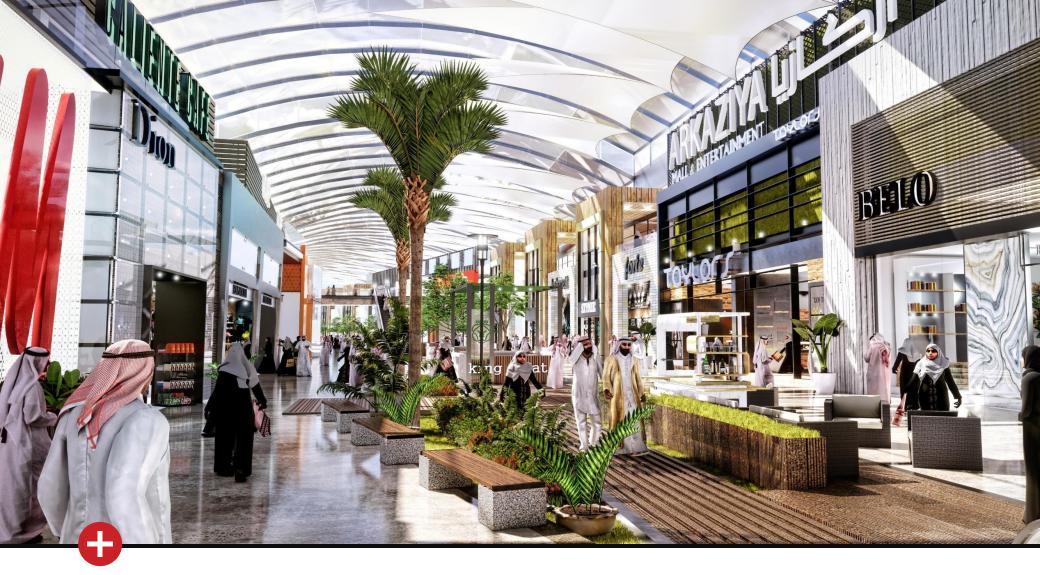

## **PROJECT INFORMATION**

A

Arkaziya Mall is a proposed retail, dining and entertainment destination currently being planned for the Al Basatin area of Dammam.

Forming part of the Life Park masterplan, the complex will comprise a GLA of approx. 44,280sqm spread over GF and L1.

The mall offering includes a compact hypermarket, cinema, family entertainment centre. fitness centre as well as leading F&B and retail brands. Feature destinations within the mall include a Food Hall offering the best in local, regional and international flavours and anchored with Hypermarket.