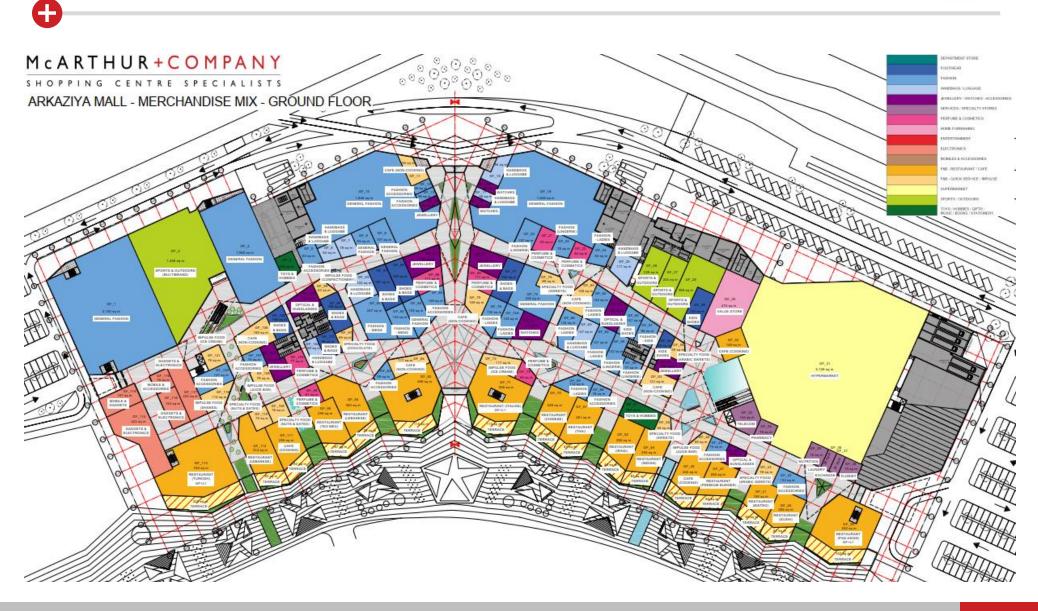

61,951 | 1,211,344 | 1,263,157 |
| Tertiary Trade Area                | 238,646   | 241,814   | 245,034   |
| Total Population                   | 2,468,732 | 2,569,591 | 2,675,623 |
| Households                         |           |           |           |
| Primary Trade Area                 | 200,072   | 208,666   | 217,731   |
| Secondary Trade Area               | 217,644   | 226,405   | 235,584   |
| Tertiary Trade Area                | 44,701    | 46,410    | 48,206    |
| Total Households                   | 462,417   | 481,481   | 501,521   |



## **PROJECT LOCATION**

CONTEXT MAP

0



## **PROJECT LOCATION**



#### LOCAL CONTEXT MAP

0



### **PROJECT LOCATION**

0



#### LOCAL CONTEXT MAP WITH LIFE PARK MASTERPLAN SUPERIMPOSED











### MERCHANDISE MIX – GROUND FLOOR





## MERCHANDISE MIX – FIRST FLOOR



## M c A R T H U R + C O M P A N Y

#### SHOPPING CENTRE SPECIALISTS

For leasing enquiries:

McARTHUR+COMPANY MSM 2, 110, 1st Floor AL Safa, Sheikh Zayed Road PO Box 283850, Dubai, UAE leasing@mcarthurcompany.com www.mcarthurcompany.com

Ritu Chopra - Director Of Leasing E: ritu@mcarthurcompany.com Mob: +971 50 725 3209 Tel: +971 4 392 8304 Fax: +971 4 399 0421