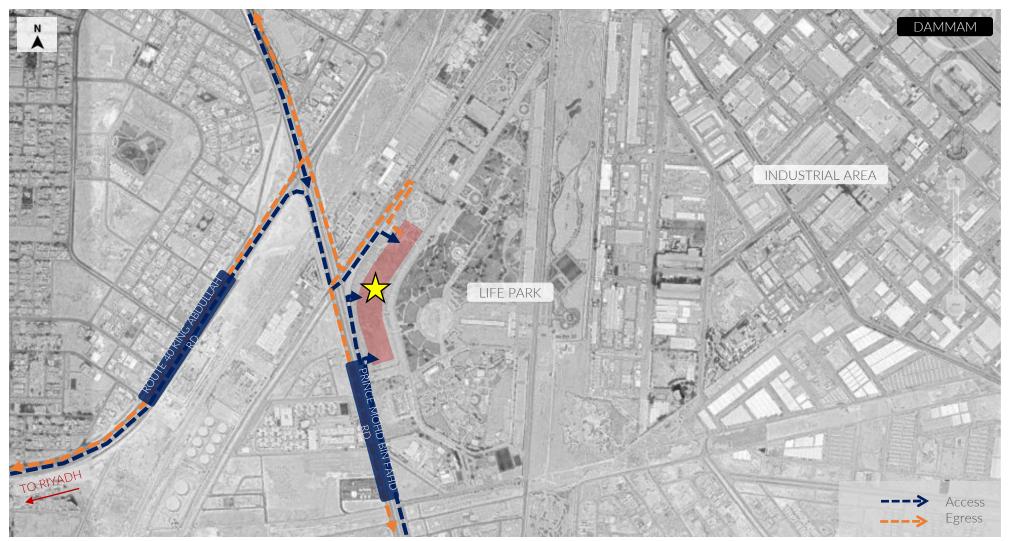

Retail parking will be available on grade around the mall and nearby in Life Park.

| Project Details  |                                                                    |  |  |
|------------------|--------------------------------------------------------------------|--|--|
| Developer        | RIKAZ Properties Co Ltd                                            |  |  |
| Project Name     | Arkaziya Mall                                                      |  |  |
| Project Location | Prince Mohammed bin Fahd Road, Al Basatin<br>District, Dammam, KSA |  |  |
| Coordinates      | <u>26°23'26.9"N 50°07'14.8"E</u>                                   |  |  |
| GLA (m²)         | 44,280                                                             |  |  |
| Retail Levels    | G+L1                                                               |  |  |
| Units            | 138                                                                |  |  |
| Parking          | 1,758                                                              |  |  |
| Opening          | Q2 2025                                                            |  |  |