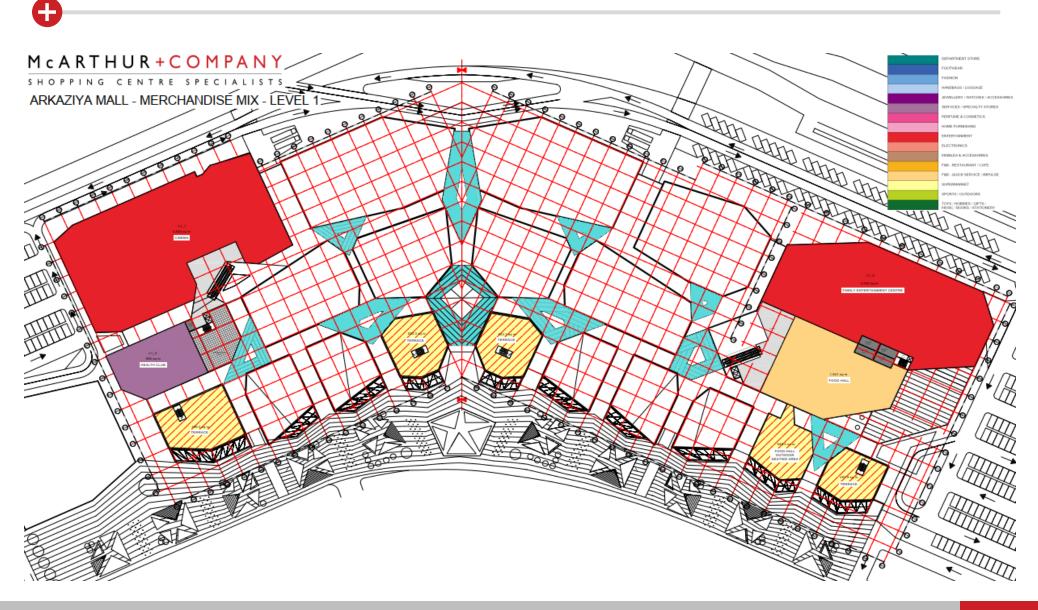

tiary Trade Area                | 238,646   | 241,814   | 245,034   |
| Total Population                   | 2,468,732 | 2,569,591 | 2,675,623 |
| Households                         |           |           |           |
| Primary Trade Area                 | 200,072   | 208,666   | 217,731   |
| Secondary Trade Area               | 217,644   | 226,405   | 235,584   |
| Tertiary Trade Area                | 44,701    | 46,410    | 48,206    |
| Total Households                   | 462,417   | 481,481   | 501,521   |



## **PROJECT LOCATION**

CONTEXT MAP

0



## **PROJECT LOCATION**



#### LOCAL CONTEXT MAP

0



### **PROJECT LOCATION**

0



#### LOCAL CONTEXT MAP WITH LIFE PARK MASTERPLAN SUPERIMPOSED











### MERCHANDISE MIX – GROUND FLOOR





## MERCHANDISE MIX – FIRST FLOOR



## M c A R T H U R + C O M P A N Y

#### SHOPPING CENTRE SPECIALISTS

For leasing enquiries:

McARTHUR+COMPANY MSM 2, 110, 1st Floor AL Safa, Sheikh Zayed Road PO Box 283850, Dubai, UAE leasing@mcarthurcompany.com www.mcarthurcompany.com

Ritu Chopra - Director Of Leasing E: ritu@mcarthurcompany.com Mob: +971 50 725 3209 Tel: +971 4 392 8304 Fax: +971 4 399 0421