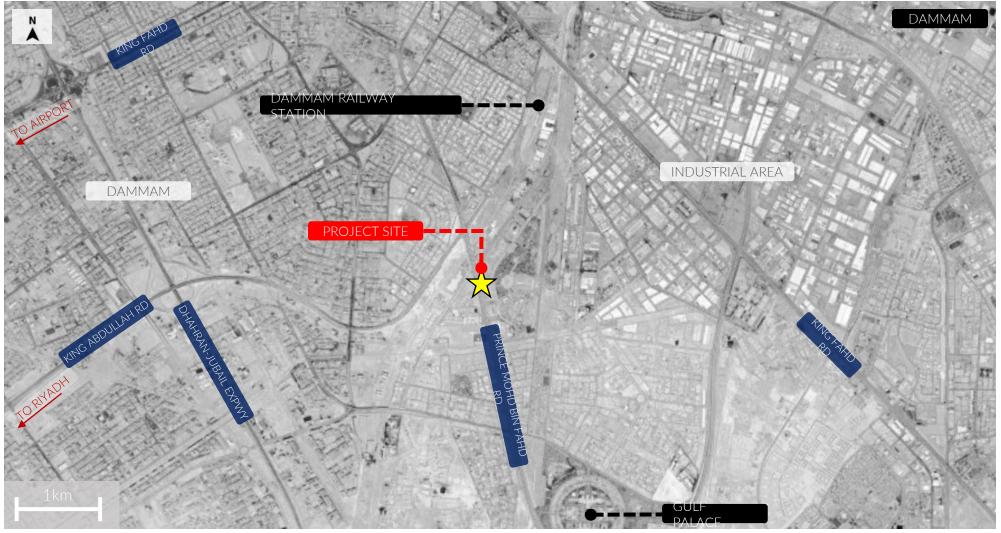

|           |
| Primary Trade Area                 | 1,068,134 | 1,116,433 | 1,167,431 |
| Secondary Trade Area               | 1,161,951 | 1,211,344 | 1,263,157 |
| Tertiary Trade Area                | 238,646   | 241,814   | 245,034   |
| Total Population                   | 2,468,732 | 2,569,591 | 2,675,623 |
| Households                         |           |           |           |
| Primary Trade Area                 | 200,072   | 208,666   | 217,731   |
| Secondary Trade Area               | 217,644   | 226,405   | 235,584   |
| Tertiary Trade Area                | 44,701    | 46,410    | 48,206    |
| Total Households                   | 462,417   | 481,481   | 501,521   |



## **PROJECT LOCATION**

CONTEXT MAP

0



## **PROJECT LOCATION**



#### LOCAL CONTEXT MAP

0



### **PROJECT LOCATION**

0



#### LOCAL CONTEXT MAP WITH LIFE PARK MASTERPLAN SUPERIMPOSED











### MERCHANDISE MIX – GROUND FLOOR





## MERCHANDISE MIX – FIRST FLOOR



## M c A R T H U R + C O M P A N Y

#### SHOPPING CENTRE SPECIALISTS

For leasing enquiries:

McARTHUR+COMPANY MSM 2, 110, 1st Floor AL Safa, Sheikh Zayed Road PO Box 283850, Dubai, UAE leasing@mcarthurcompany.com www.mcarthurcompany.com

Ritu Chopra - Director Of Leasing E: ritu@mcarthurcompany.com Mob: +971 50 725 3209 Tel: +971 4 392 8304 Fax: +971 4 399 0421